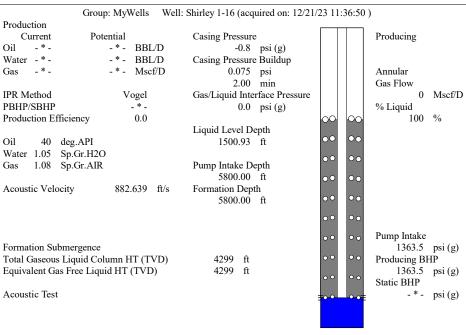

| ty, KS 67801             |                       | Phone 620.682.7933      |  |           |         |       |            |              |               |        |
|                                                                    | KCC Disti              | KCC District Office #2 - 3450 N. Rock Road, |               |                                                                                                                              | Suite 601, Wichita, KS 6 | 7226                  | Phone 316.337.7400      |  |           |         |       |            |              |               |        |

KCC District Office #3 - 137 E. 21st St., Chanute, KS 66720

KCC District Office #4 - 2301 E. 13th Street, Hays, KS 67601-2651









Conservation Division District Office No. 1 210 E. Frontview, Suite A Dodge City, KS 67801



Phone: 620-682-7933 http://kcc.ks.gov/

Laura Kelly, Governor

Andrew J. French, Chairperson Dwight D. Keen, Commissioner Annie Kuether, Commissioner

## 01/09/2024

MELODY FLETCHER Oil Producers, Inc. of Kansas 1710 WATERFRONT PKWY WICHITA, KS 67206-6603

Re: Temporary Abandonment API 15-175-20534-00-00 SHIRLEY 1 SW/4 Sec.16-33S-32W Seward County, Kansas

## Dear MELODY FLETCHER:

Your application for Temporary Abandonment (TA) for the above-listed well is denied for the following reasons(s):

## Shut-in Over 10 years

Pursuant to K.A.R. 82-3-111, the well must be plugged, or returned to service, or obtain temporary abandonment status by 02/08/2024.

This deadline does NOT override any compli