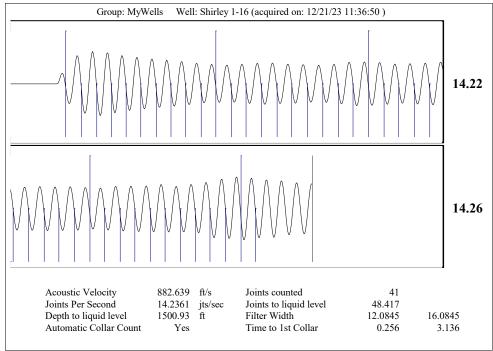

| ty, KS 67801             |                       | Phone 620.682.7933      |  |           |         |       |            |              |               |        |
|                                                                    | KCC Disti              | KCC District Office #2 - 3450 N. Rock Road, |               |                                                                                                                              | Suite 601, Wichita, KS 6 | 7226                  | Phone 316.337.7400      |  |           |         |       |            |              |               |        |

KCC District Office #3 - 137 E. 21st St., Chanute, KS 66720

KCC District Office #4 - 2301 E. 13th Street, Hays, KS 67601-2651









Conservation Division District Office No. 1 210 E. Frontview, Suite A Dodge City, KS 67801



Phone: 620-682-7933 http://kcc.ks.gov/

Laura Kelly, Governor

Andrew J. French, Chairperson Dwight D. Keen, Commissioner Annie Kuether, Commissioner

## 01/09/2024

MELODY FLETCHER Oil Producers, Inc. of Kansas 1710 WATERFRONT PKWY WICHITA, KS 67206-6603

Re: Temporary Abandonment API 15-175-20534-00-00 SHIRLEY 1 SW/4 Sec.16-33S-32W Seward County, Kansas

## Dear MELODY FLETCHER:

Your application for Temporary Abandonment (TA) for the above-listed well is denied for the following reasons(s):

## Shut-in Over 10 years

Pursuant to K.A.R. 82-3-111, the well must be plugged, or returned to service, or obtain temporary abandonment status by 02/08/2024.

This deadline does NOT override any complian