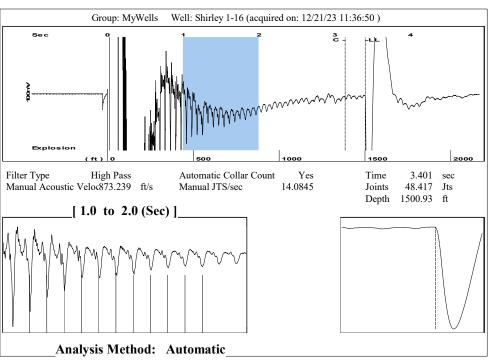

| ty, KS 67801             |                       | Phone 620.682.7933      |  |           |         |       |            |              |               |        |
|                                                                    | KCC Disti              | KCC District Office #2 - 3450 N. Rock Road, |               |                                                                                                                              | Suite 601, Wichita, KS 6 | 7226                  | Phone 316.337.7400      |  |           |         |       |            |              |               |        |

KCC District Office #3 - 137 E. 21st St., Chanute, KS 66720

KCC District Office #4 - 2301 E. 13th Street, Hays, KS 67601-2651









Conservation Division District Office No. 1 210 E. Frontview, Suite A Dodge City, KS 67801



Phone: 620-682-7933 http://kcc.ks.gov/

Laura Kelly, Governor

Andrew J. French, Chairperson Dwight D. Keen, Commissioner Annie Kuether, Commissioner

## 01/09/2024

MELODY FLETCHER Oil Producers, Inc. of Kansas 1710 WATERFRONT PKWY WICHITA, KS 67206-6603

Re: Temporary Abandonment API 15-175-20534-00-00 SHIRLEY 1 SW/4 Sec.16-33S-32W Seward County, Kansas

## Dear MELODY FLETCHER:

Your application for Temporary Abandonment (TA) for the above-listed well is denied for the following reasons(s):

## Shut-in Over 10 years

Pursuant to K.A.R. 82-3-111, the well must be plugged, or returned to service, or obtain temporary abandonment status by 02/08/2024.

This deadline does NOT override any co