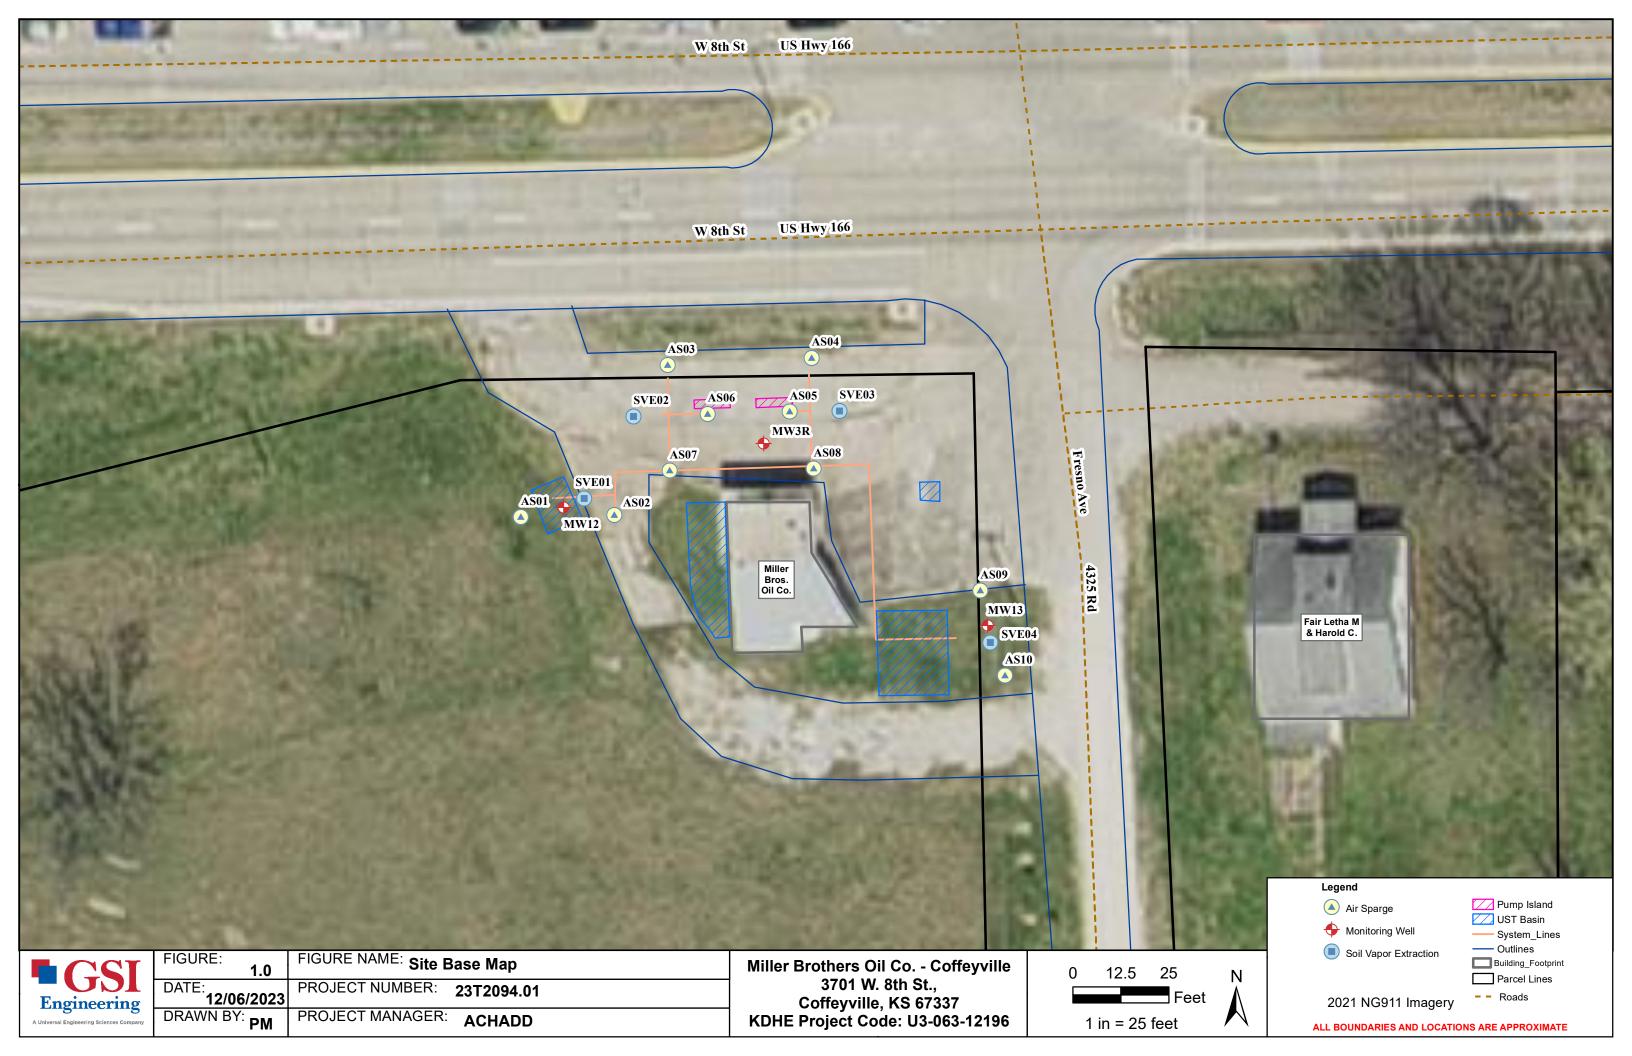

| Form       | WWC5.2 - Water Well Record  |
|------------|-----------------------------|
| Doc ID     | 1740073                     |
| Well Owner | Miller Brothers Oil Company |
| Contractor | GSI Engineering, LLC        |