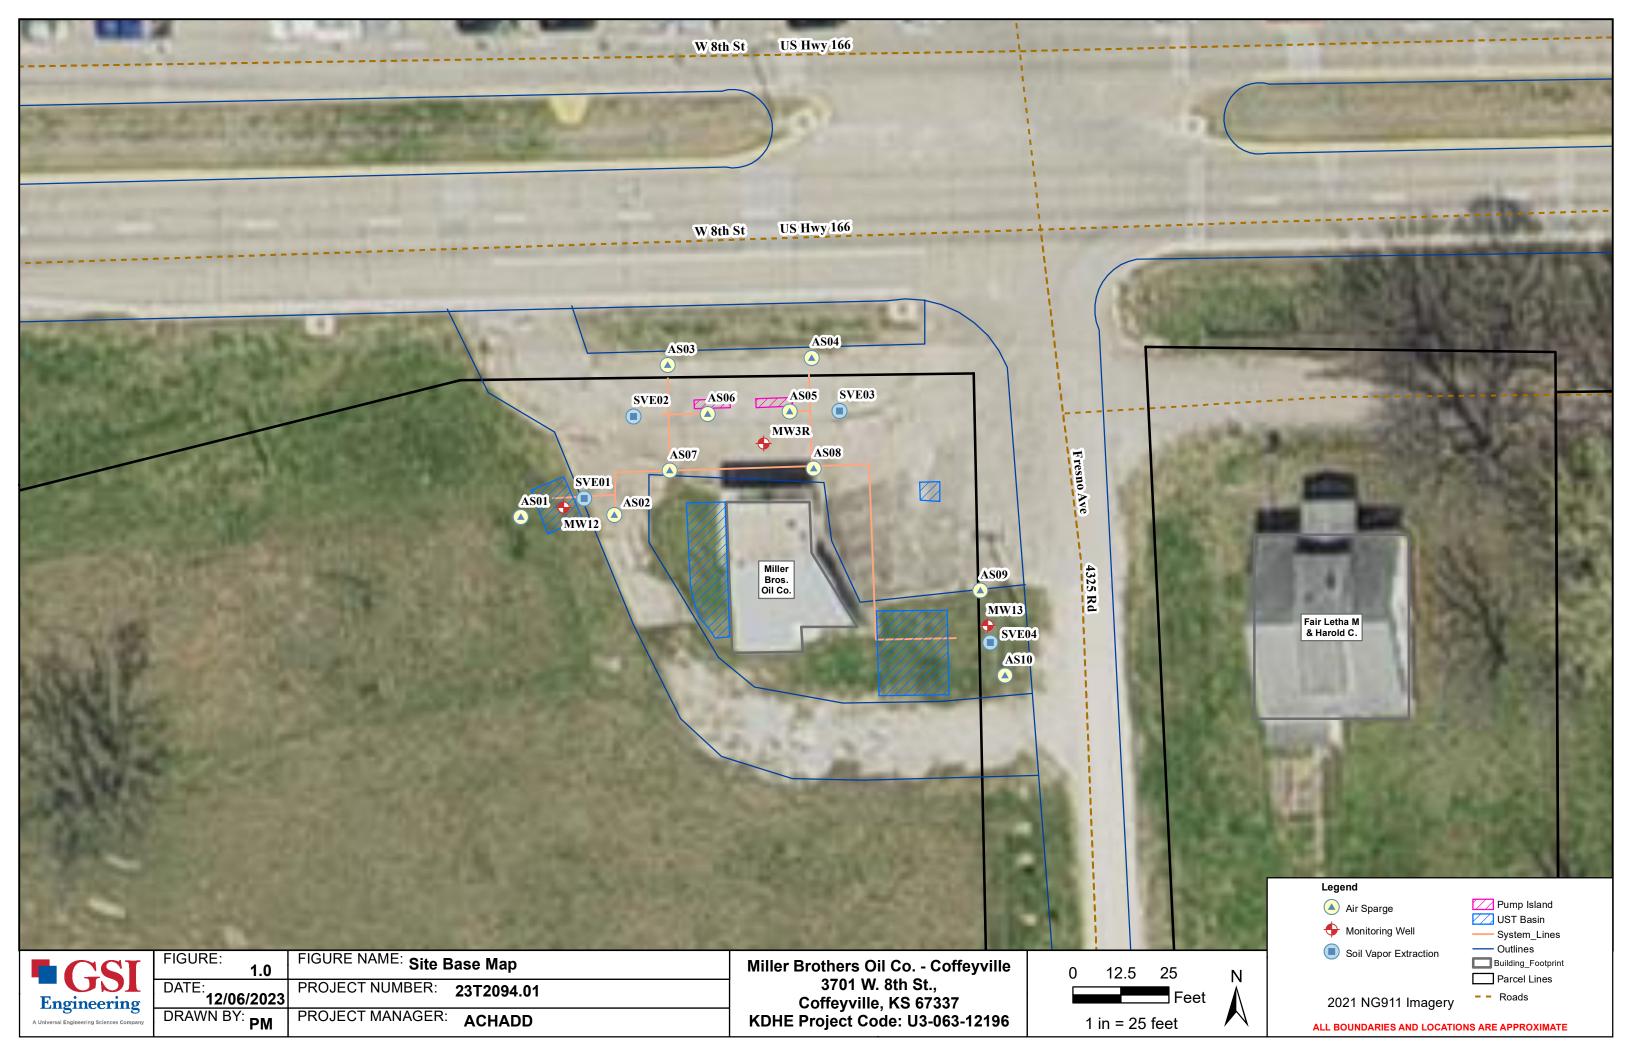

|                                                    |            |            |              |        |  |
| From                                                                       |              | _ ft. to      | ft.                                 |                                                                            | Bureau of Water, Geology Section, 1000 SW Jackson St., Suite 420, Topeka KS 66612-1367                      |                                                                                                    |      |             |                                                       |                                                   |                                                    |            |            |              |        |  |