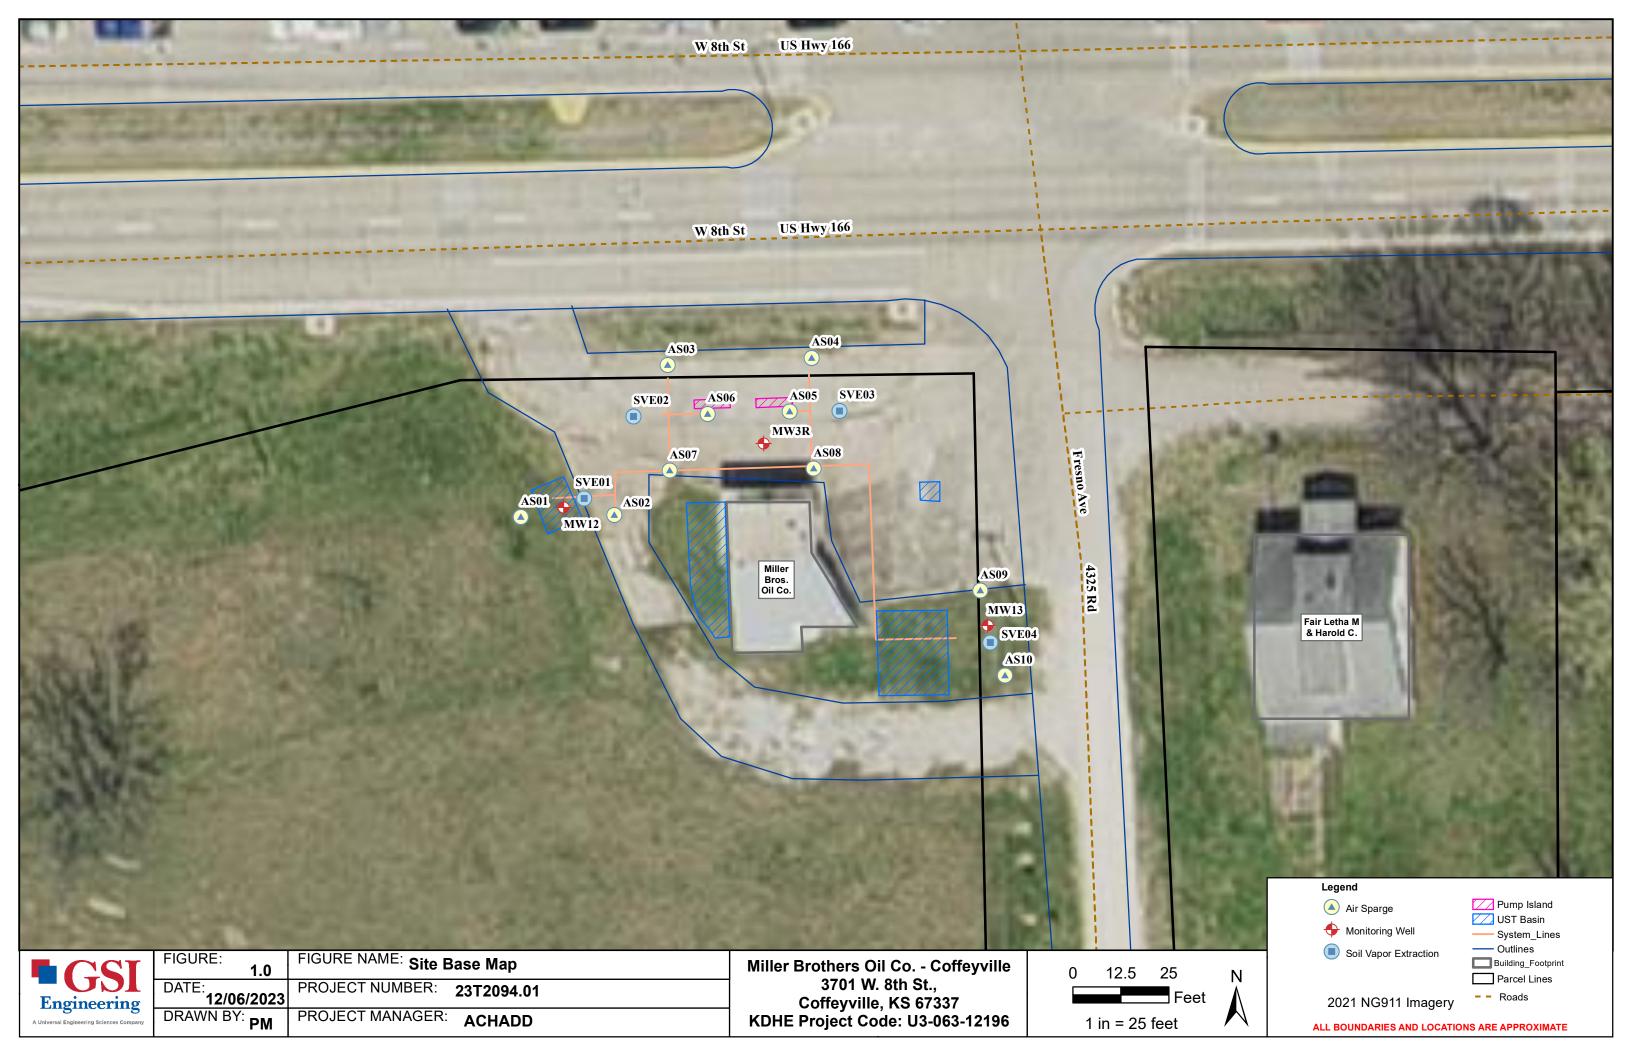

| 67         |

KANSAS DEPARTMENT OF HEALTH AND ENVIRONMENT Bureau of Water, Geology Section, 1000 SW Jackson St., Suite 420, Topeka KS 66612-1367 (785) 296-3565 | K.S.A. 82a-1212 | v2022c