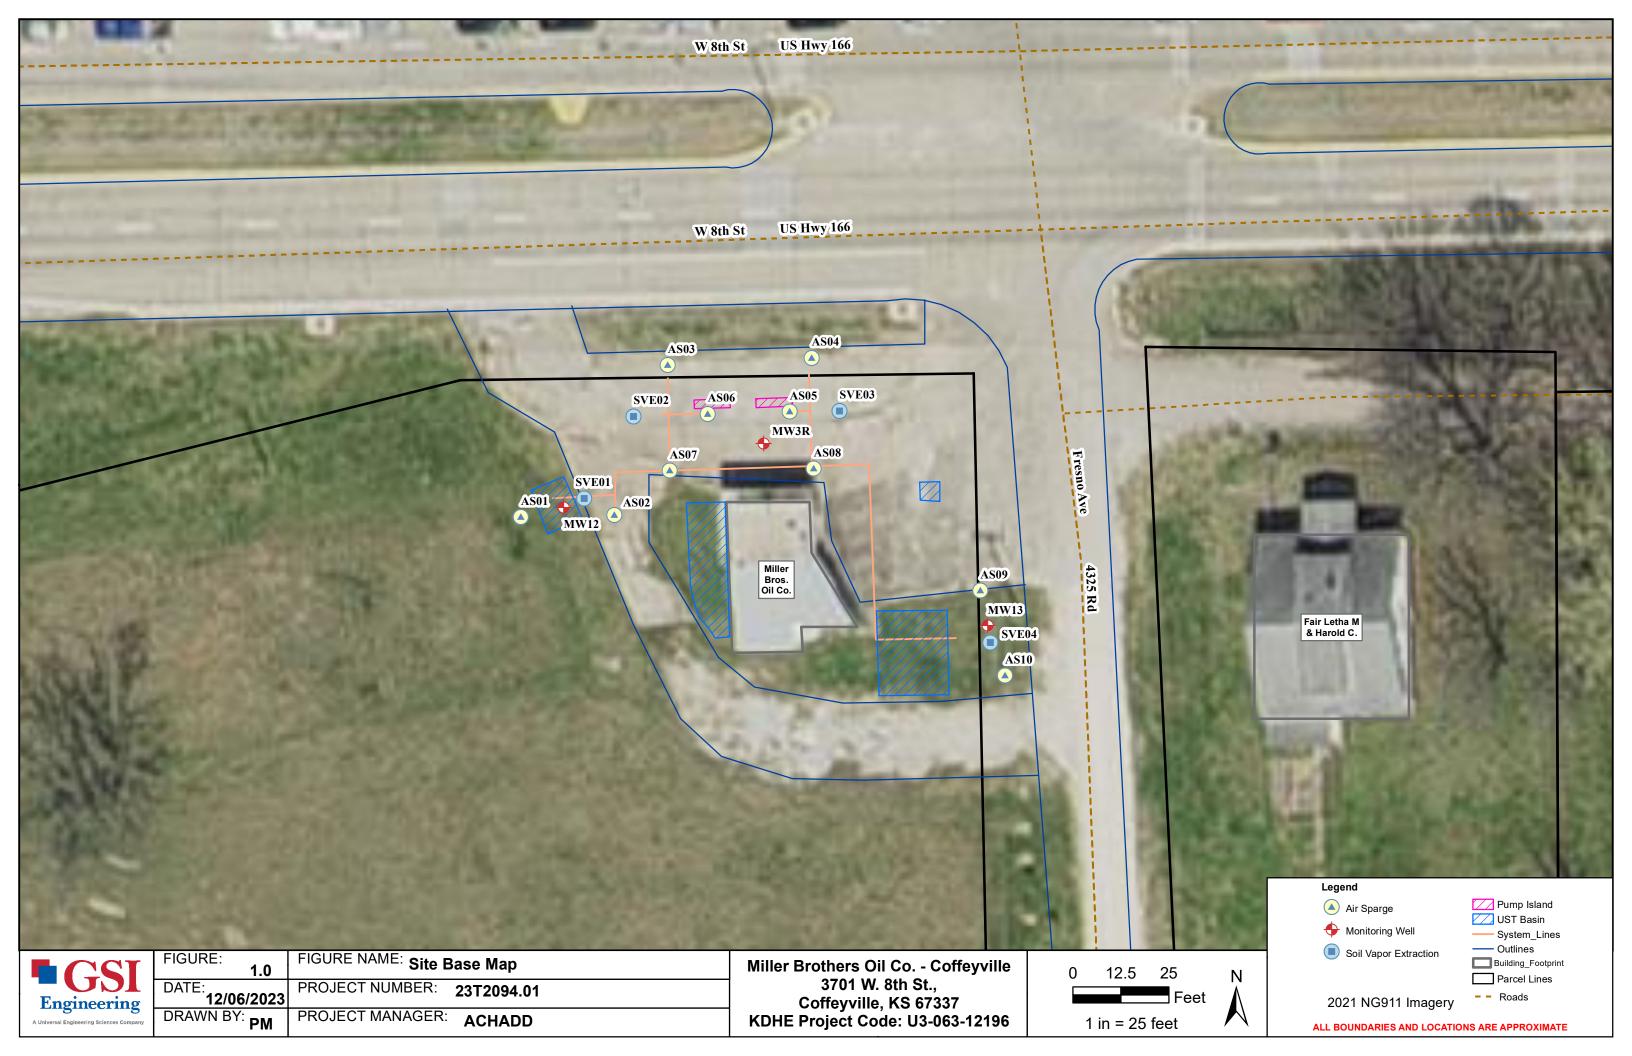

| Form       | WWC5.2 - Water Well Record  |
|------------|-----------------------------|
| Doc ID     | 1740034                     |
| Well Owner | Miller Brothers Oil Company |
| Contractor | GSI Engineering, LLC        |