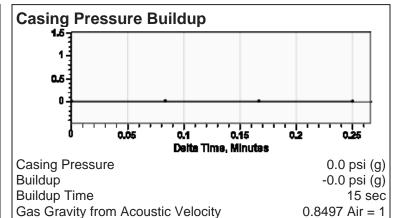

| KCC District Office #2 - 3450 N. Rock Road, Building 600, Suite 601, Wichita, KS 67226 | Phone 316.337.7400 |
| The second of th | KCC District Office #3 - 137 E. 21st St., Chanute, KS 66720                            | Phone 620.902.6450 |
| Size Street Street State State Street | KCC District Office #4 - 2301 E. 13th Street, Hays, KS 67601-2651                      | Phone 785.261.6250 |

# (((ECHOMETER))) Cathedral A -#2 01/05/2024 02:32:39PM

# **Liquid Level**

# 1079 ft MD

Fluid Above Tubing
Gas Free Above Tubing

\*.\* ft TVD

\*.\* ft TVD



# Acoustic Velocity

Acoustic Velocity Joints Per Sec. Joints To Liquid Gas Gravity 1150 ft/s 18.14 Jts/sec 34.03 Jts 0.8497 Air = 1

Entered From Known Acoustic Velocity



#### **Comments and Recommendations**

Echometer Company 5001 Ditto Lane Wichita Falls, TX 76302 (940) 767-4334 info@echometer.com Conservation Division District Office No. 4 2301 E. 13th Street Hays, KS 67601-2651



Phone: 785-261-6250 http://kcc.ks.gov/

Laura Kelly, Governor

Andrew J. French, Chairperson Dwight D. Keen, Commissioner Annie Kuether, Commissioner

#### 01/10/2024

Michael J. Hopson Satchell Creek Petroleum, LLC 3032 N CORTINA STREET WICHITA, KS 67205-7536

Re: Temporary Abandonment API 15-051-27050-00-00 CATHEDRAL A-2 NE/4 Sec.11-13S-17W Ellis County, Kansas

### Dear Michael J. Hopson:

"Your temporary abandonment (TA) application for the well listed above has been approved. In accordance with K.A.R. 82-3-111 the TA status of this well will expire 01/10/2025.

- \* If