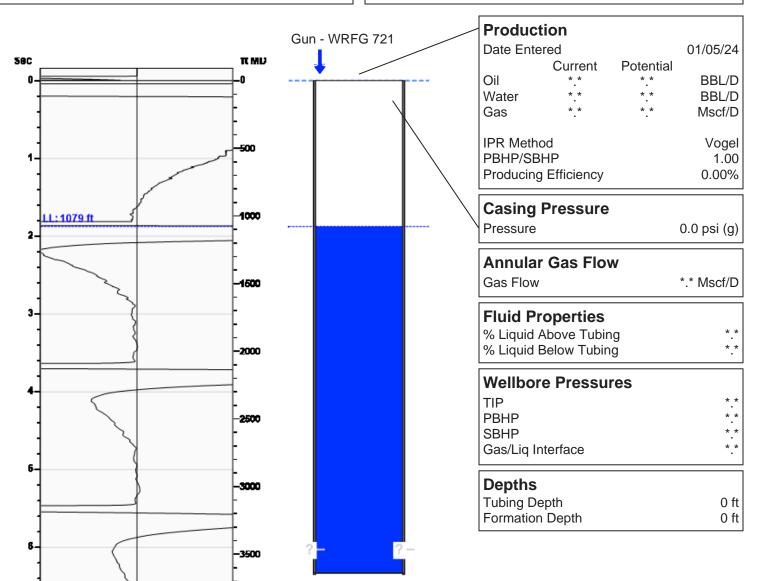

# (((ECHOMETER))) Cathedral A -#2 01/05/2024 02:32:39PM

# **Liquid Level**

# 1079 ft MD

Fluid Above Tubing
Gas Free Above Tubing

\*.\* ft TVD

\*.\* ft TVD

# Acoustic Velocity

Acoustic Velocity Joints Per Sec. Joints To Liquid Gas Gravity 1150 ft/s 18.14 Jts/sec 34.03 Jts 0.8497 Air = 1

Entered From Known Acoustic Velocity