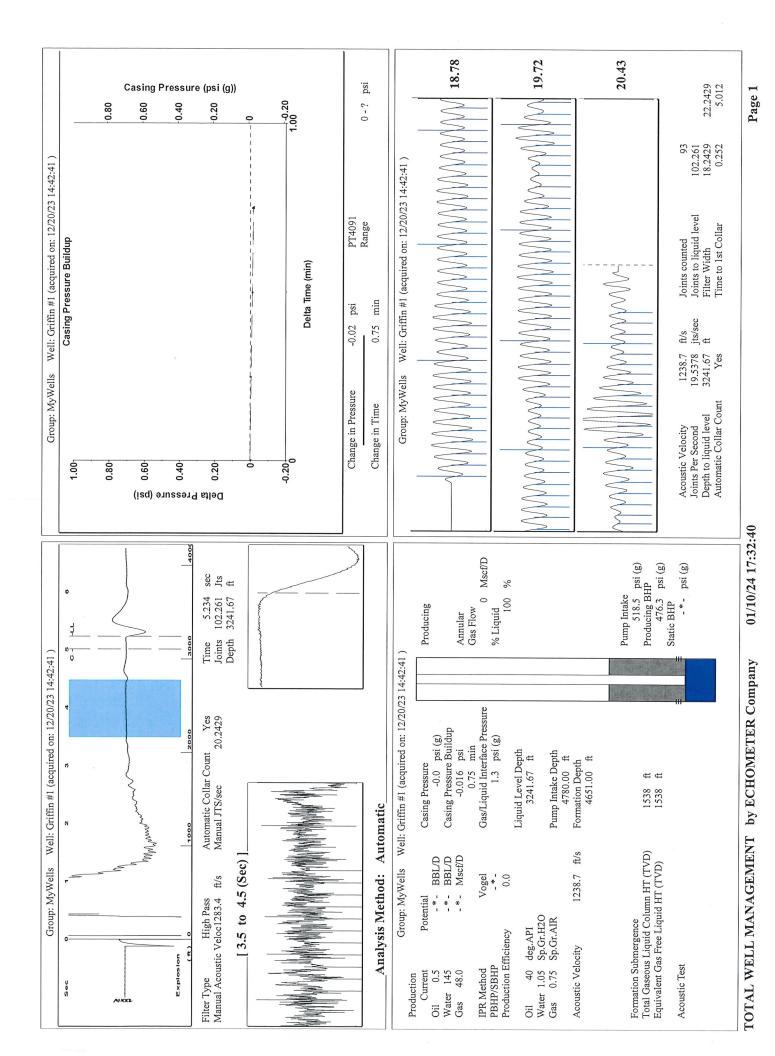

|            |             |   |  |  |      |                          |  |  |  |  |  |
|                                                          |                                   | Mail to the Appr     | opriate | KCC Conserv                                                                                                       | ation Office:       |                                          |            |            |             |   |  |  |      |                          |  |  |  |  |  |

KCC District Office #1 - 210 E. Frontview, Suite A, Dodge City, KS 67801

KCC District Office #3 - 137 E. 21st St., Chanute, KS 66720

KCC District Office #4 - 2301 E. 13th Street, Hays, KS 67601-2651

KCC District Office #2 - 3450 N. Rock Road, Building 600, Suite 601, Wichita, KS 67226



Conservation Division District Office No. 1 210 E. Frontview, Suite A Dodge City, KS 67801



Phone: 620-682-7933 http://kcc.ks.gov/

Laura Kelly, Governor

Andrew J. French, Chairperson Dwight D. Keen, Commissioner Annie Kuether, Commissioner

## 01/11/2024

Jon F. Messenger Messenger Petroleum, Inc. 525 S MAIN ST KINGMAN, KS 67068-1968

Re: Temporary Abandonment API 15-007-23506-00-00 GRIFFIN 1 SW/4 Sec.22-34S-10W Barber County, Kansas

## Dear Jon F. Messenger:

"Your temporary abandonment (TA) application for the well listed above has been approved. In accordance with K.A.R. 82-3-111 the TA status of this well will expire 01/11/2025.

- \* If you return this well to service or plug it, please notify the District Office.
- \* If you sell this well you are required to file a Transfer o