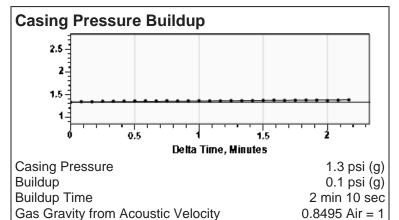

### **Acoustic Velocity**

Acoustic Velocity Joints Per Sec. Joints To Liquid Gas Gravity 1150 ft/s 17.58 Jts/sec 67.25 Jts 0.8495 Air = 1

Entered From Known Acoustic Velocity