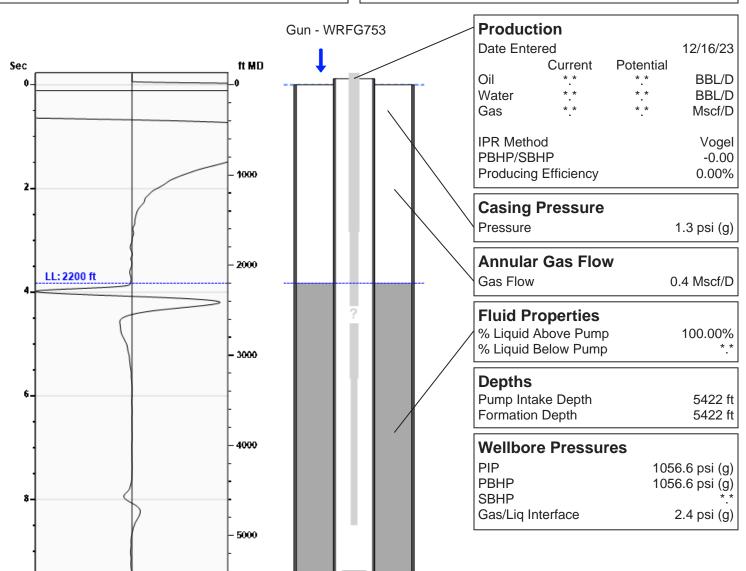

# **Liquid Level**

2200 ft MD

Fluid Above Pump 3222 ft TVD Equivalent Gas Free Above Pump 3222 ft TVD

### **Acoustic Velocity**

Acoustic Velocity Joints Per Sec. Joints To Liquid Gas Gravity 1150 ft/s 17.58 Jts/sec 67.25 Jts 0.8495 Air = 1

Entered From Known Acoustic Velocity