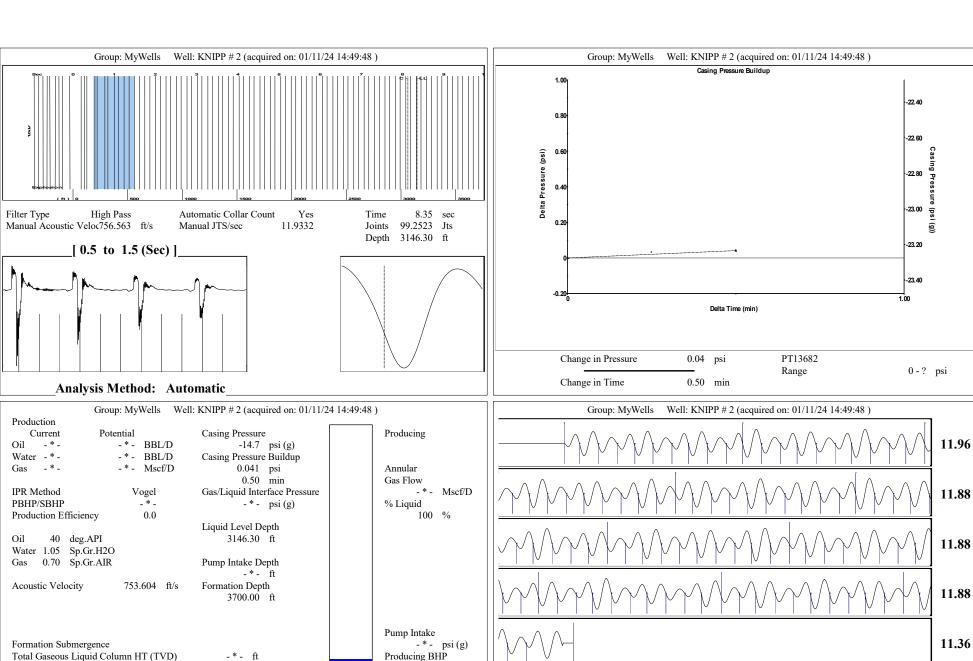

-\*- ft

Equivalent Gas Free Liquid HT (TVD)

Acoustic Test

- \* - psi (g)

- \* - psi (g)

Static BHP

13.9332

8.128

93

99.2523

9.93317

0.304

753.604 ft/s

3146.3 ft

Yes

11.8865 jts/sec

Joints counted

Filter Width

Joints to liquid level

Time to 1st Collar

Acoustic Velocity

Joints Per Second

Depth to liquid level

Automatic Collar Count