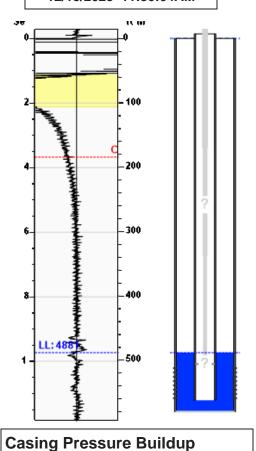

# Static Bottomhole Pressure \*.\* psi (g) @ \*.\* ft TVD

Static Liquid Level
Oil Column Height
Water Column Height
4881 ft MD
\*.\* ft MD
\*.\* ft MD

### Static Shot 12/15/2023 11:30:04AM