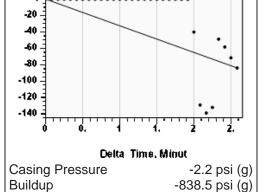

# Buildup Time 2 min 35 sec Gas Gravity

# **Casing Pressure**

Pressure -2.2 psi (g)