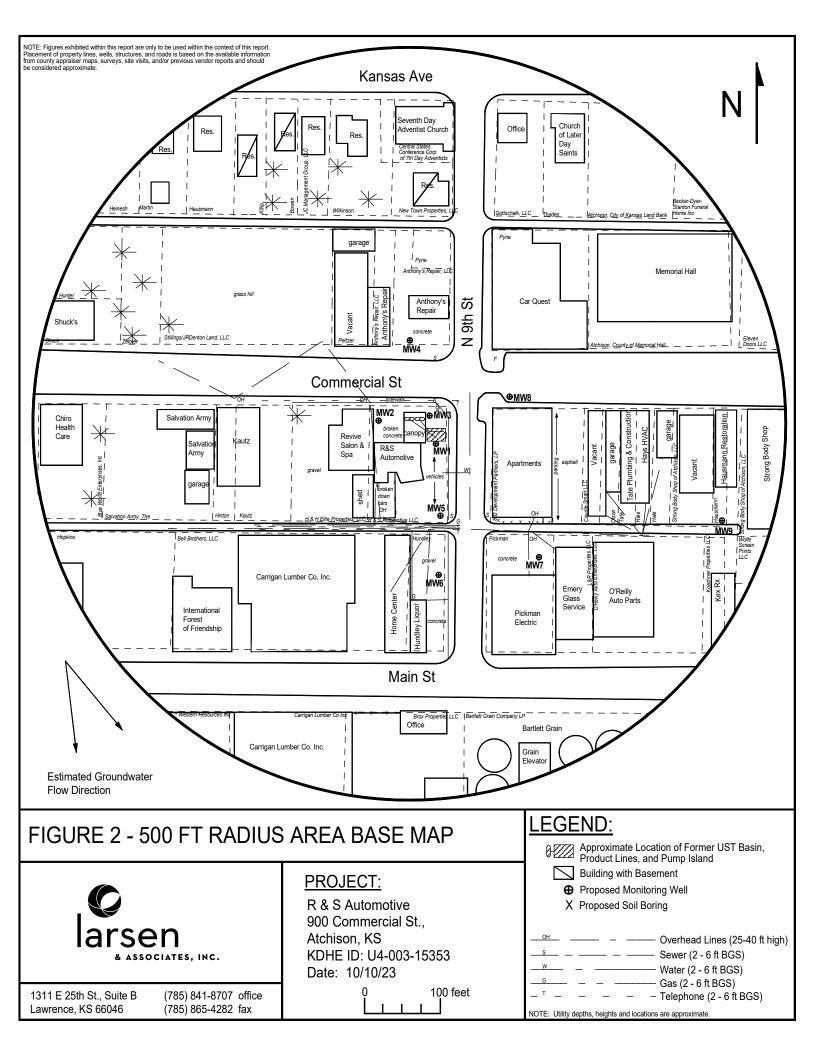

## DENNIS L HANDKE

1820 NW 59th Terrace TOPEKA, KANSAS 66618 785-286-4047 Home

Jess Chapman Larsen & Associates 1311 E. 25<sup>th</sup> Street, Suite B Lawrence, Kansas, 66046

Elev: 831.51

. MW-7

MW-8

MW-9

rim

rim

rim

top pipe ...

top pipe

top pipe

January 12, 2024

RE: Monitor Well Elevation Survey 900 Comercial St., Atchison, Kansas

North 4513.79

Proj. 24-00B R & S Automotive U4-003-15353

(from SE Cor. Sec. 1-6-20E)

NW1/4,SE1/4,NE1/4,NE1/4

NW1/4,SE1/4,NE1/4,NE1/4

NE1/4,SE1/4,NE1/4,NE1/4

Lat= 39.56131 Long = 95.12503

Lat= 39.56186 Long = 95.12511

Lat= 39.56141 Long = 95.12418

4476.03 NW1/4,SE1/4,NE1/4,NE1/4 MW-1 rim 831.77 North West Lat= 39.56170 Long = 95.12552 570.64 831.25 top pipe NW1/4,SE1/4,NE1/4,NE1/4 4505.38 MW-2 rim 832.80 North 663.68 Lat= 39.56179 Long = 95.12573 top pipe 832.37 West NW1/4,SE1/4,NE1/4,NE1/4 4506.91 832.01 North MW-3 rim Lat=39.56179 Long = 95.12553 top pipe 831.50 West 573.09 NW1/4,SE1/4,NE1/4,NE1/4 4606.98 MW-4 rim 832.36 North 587.90 Lat= 39.56206 Long = 95.12558 West top pipe 831.92 4373.35 NW1/4.SE1/4.NE1/4.NE1/4 MW-5 829.84 North rim Lat= 39.56142 Long = 95.12544 829.25 West 550.16 top pipe NW1/4,SE1/4,NE1/4,NE1/4 4303.39 MW-6 rim 829.36 North Lat= 39.56123 Long = 95.12542 top pipe 828.97 West 546.63

> 4330.83 436.25

4508.31

4364.25

196.54

489.96

Bench Mark: Chisled Sq. on Northeast corner of concrete sign base near the Northeast corner of property.

West 544.05

Lat & Long derived existing Atchison West 7.5' quad map. WGS84

North

West

North

West

North

West

Elevation established from NGS BM 270. NAVD 88

828.82

828.45

830.28

829.87

827.20

826.70

If you have any questions, please feel free to call me. Thank you for the opportunity to be of service to you Any any