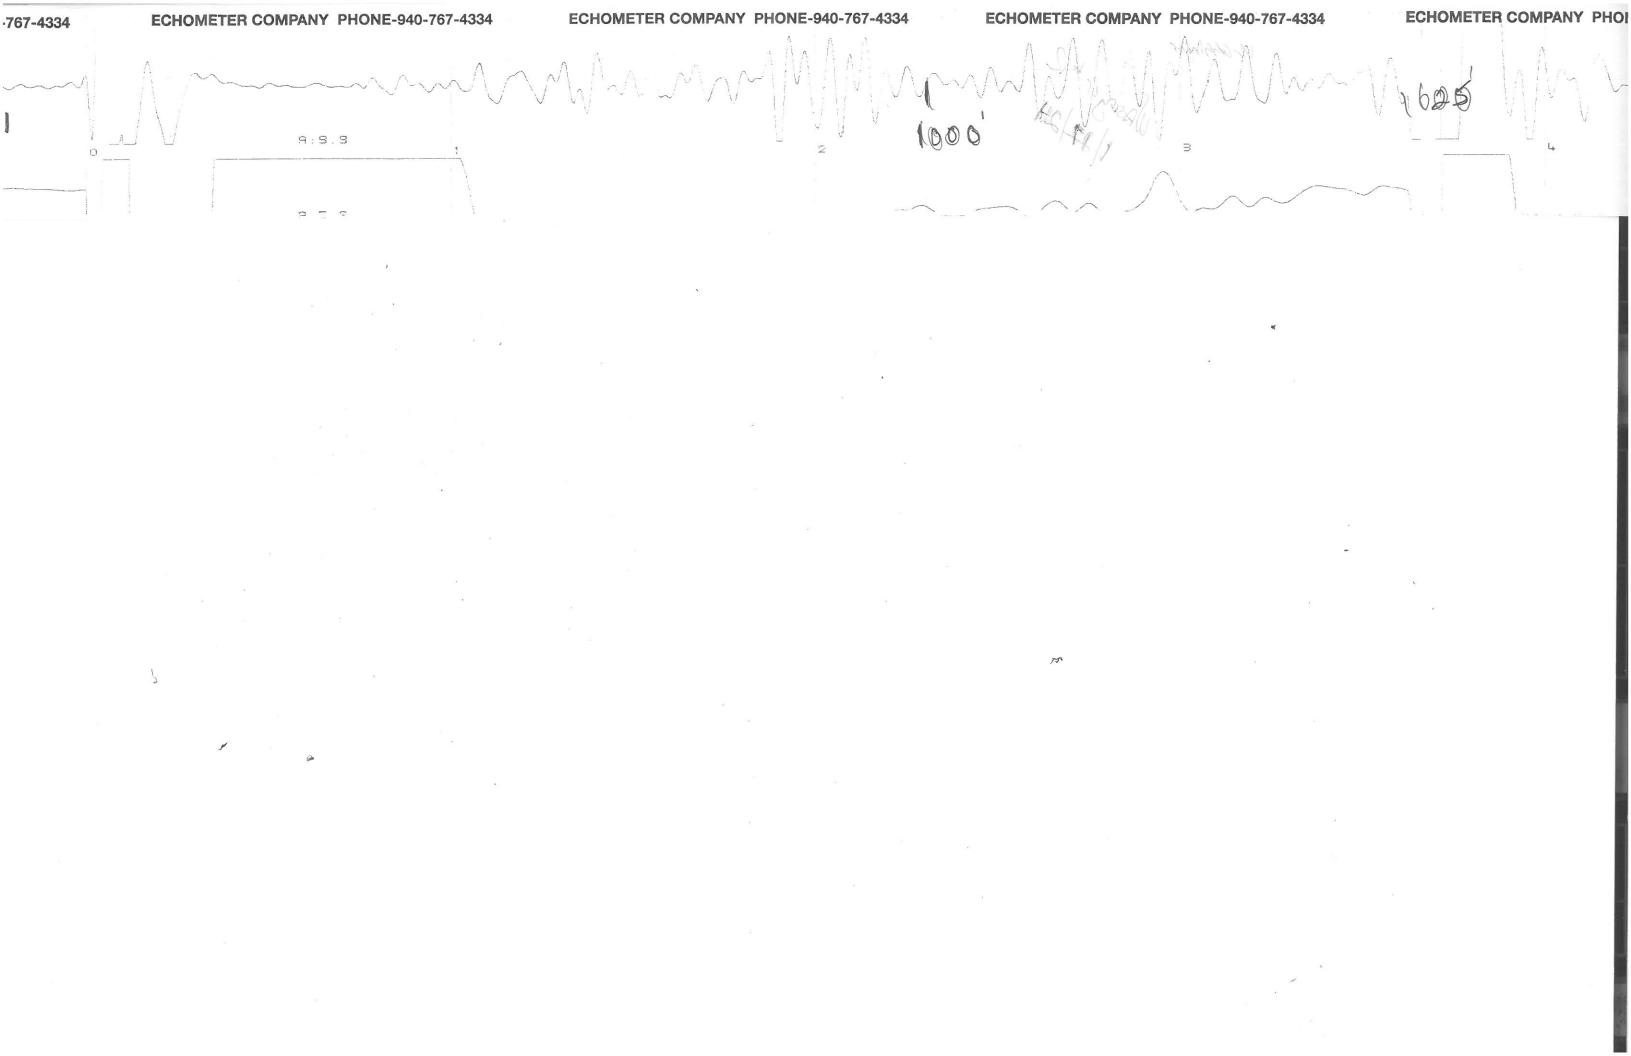

| ECHOMETER COMPANY PHONE-940-767-4334 | 4 ECHOMETER COMPANY PHONE-940-767-43        | 334 |
|--------------------------------------|---------------------------------------------|-----|
| WELL WASINGER #18                    | JOINTS TO LIQUID                            | c   |
| CASING PRESSURE<br>AP<br>AT          | DISTANCE TO LIQUID 625<br>PBHP From sufface | AL  |
| PRODUCTION RATE                      | SBHP<br>PROD RATE EFF, %<br>MAX PRODUCTION  | L   |