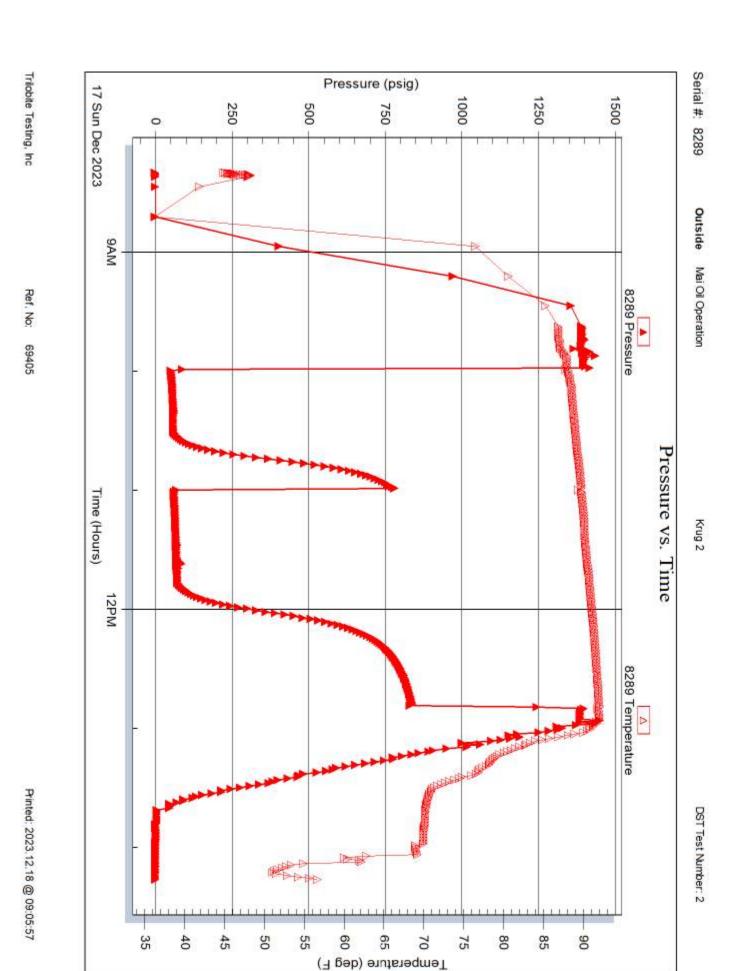

n Type: Cushion Length: Cushion Volume:

Water Salinity: 4100 ppm

Viscosity: Water Loss:

9.59 in<sup>3</sup> ohm.m Gas Cushion Type:

Gas Cushion Pressure: psig

Salinity: 6500.00 ppm Filter Cake: 0.20 inches

## **Recovery Information**

#### Recovery Table

| Length<br>ft | Description         | Volume<br>bbl |
|--------------|---------------------|---------------|
| 20.00        | WCM 45%W 55%M       | 0.281         |
| 50.00        | OCWM 15%O 35%W 55%M | 0.701         |

Total Length: 70.00 ft Total Volume: 0.982 bbl

Num Fluid Samples: 0 Num Gas Bombs:

Laboratory Name: Laboratory Location:

Recovery Comments:

Trilobite Testing, Inc Ref. No: 69405 Printed: 2023.12.18 @ 09:05:57 Trilobite Testing, Inc.

Ref. No:

35

40

45

50

55

60

65

Temperature (deg F)

70

75

90

85

80





American Warrior Inc

Huser Unit 1-32

32-12S-16W Ellis

PO Box 399

Job Ticket: 71100

DST#: 3

Garden City, KS 67846

Test Start: 2023.12.18 @ 17:57:00

ATTN: Jason Alm

**GENERAL INFORMATION:** 

Formation: Arbuckle

Deviated: No Whipstock: ft (KB) Test Type: Conventional Bottom Hole (Reset)

Time Tool Opened: 19:58:17 Tester: Leal Cason
Time Test Ended: 00:31:02 Unit No: 72

Interval: 3497.00 ft (KB) To 3535.00 ft (KB) (TVD)

Total Depth: 3535.00 ft (KB) (TVD)

Hole Diameter: 7.88 inches Hole Condition: Good

Reference Elevations: 2048.00 ft (KB)

2040.00 ft (CF)

KB to GR/CF: 8.00 ft

Serial #: 8372 Inside

Press@RunDepth: 146.62 psig @ 3503.00 ft (KB) Capacity: psig

 Start Date:
 2023.12.18
 End Date:
 2023.12.19
 Last Calib.:
 2023.12.19

 Start Time:
 17:57:01
 End Time:
 00:3