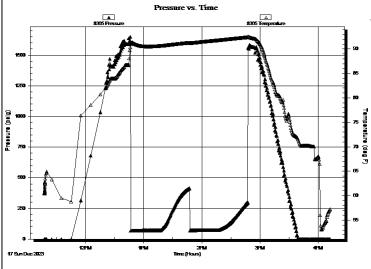

: Jason Alm Test Start: 2023.12.17 @ 11:18:00

## **GENERAL INFORMATION:**

Formation: LKC "C-F"

Deviated: No Whipstock: ft (KB) Test Type: Conventional Bottom Hole (Initial)

Time Tool Opened: 12:46:32 Tester: Leal Cason
Time Test Ended: 16:12:17 Unit No: 72

Interval: 3275.00 ft (KB) To 3354.00 ft (KB) (TVD) Reference ⊟evations: 2048.00 ft (KB)

Total Depth: 3354.00 ft (KB) (TVD) 2040.00 ft (CF)

Hole Diameter: 7.88 inches Hole Condition: Good KB to GR/CF: 8.00 ft

Serial #: 8365 Outside

Press@RunDepth: psig @ 3351.00 ft (KB) Capacity: psig

Start Date: 2023.12.17 End Date: 2023.12.17 Last Calib.: 2023.12.17

 Start Time:
 11:18:01
 End Time:
 16:12:17
 Time On Btm:

Time Off Btm:

TEST COMMENT: IF: Weak Blow , Built to 2.67"

ISI: No Blow Back FF: Weak Surface Blow FSI: No Blow Back



| Р | RESSU | RE | SUM | IMARY |   |
|---|-------|----|-----|-------|---|
|   |       |    |     |       | _ |

| _                   |        |          |         |            |
|---------------------|--------|----------|---------|------------|
|                     | Time   | Pressure | Temp    | Annotation |
|                     | (Min.) | (psig)   | (deg F) |            |
|                     |        |          |         |            |
|                     |        |          |         |            |
|                     |        |          |         |            |
|                     |        |          |         |            |
| i                   |        |          |         |            |
|                     |        |          |         |            |
| Tamparatura (d