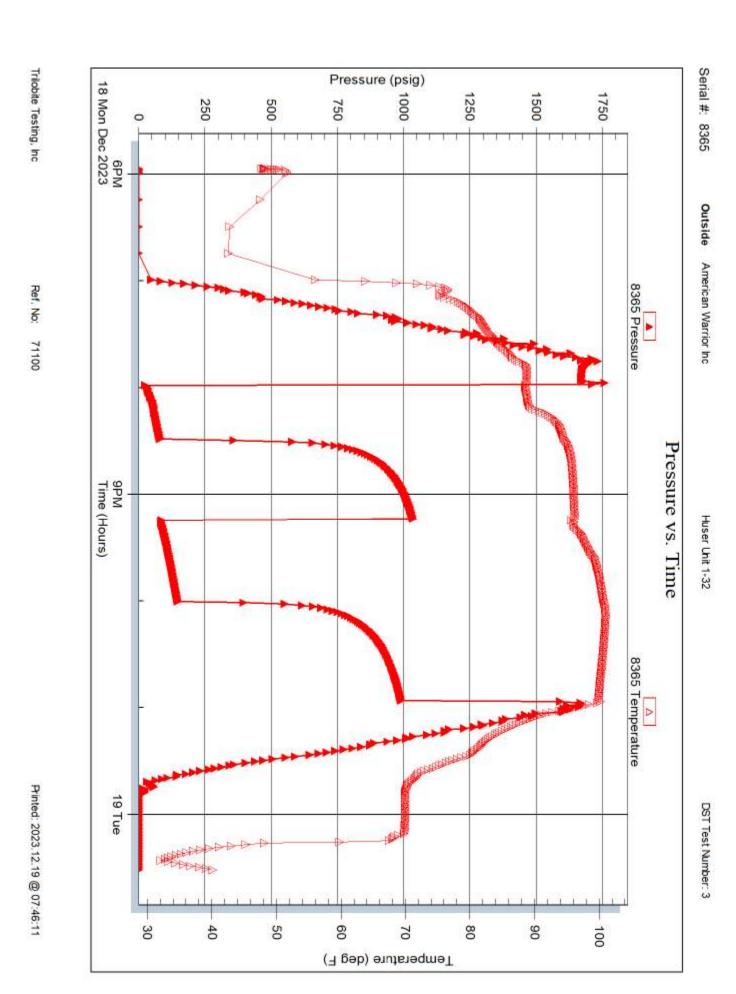

| Form      | ACO1 - Well Completion |
|-----------|------------------------|
| Operator  | American Warrior, Inc. |
| Well Name | HUSER UNIT 1-32        |
| Doc ID    | 1743086                |