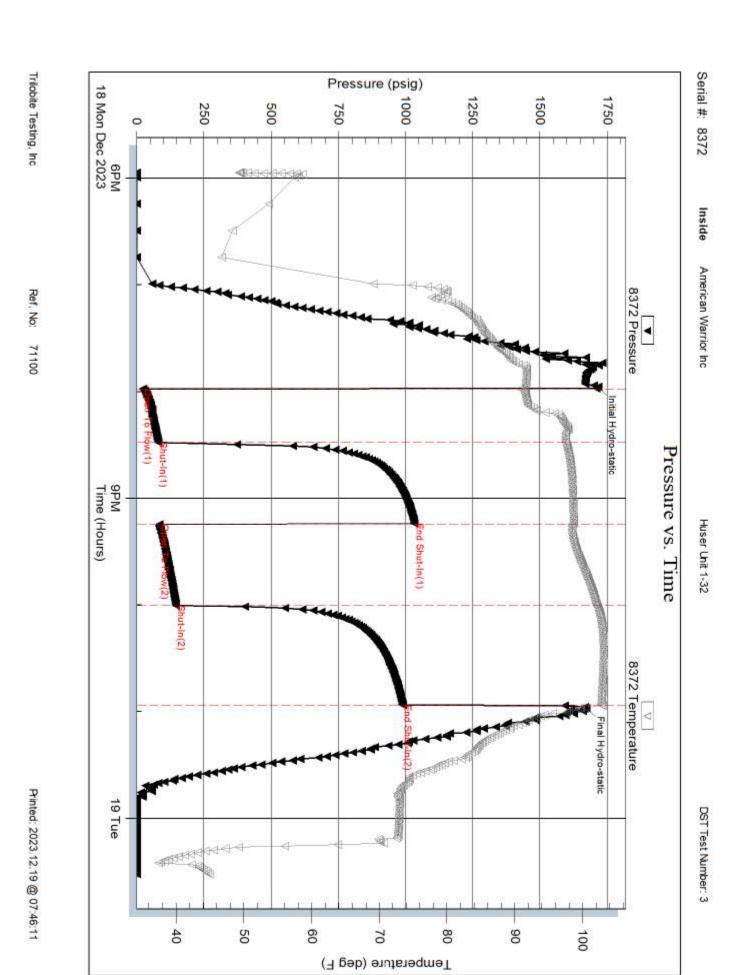

inity: 32000 ppm

Viscosity: 50.00 sec/qt Cushion Volume: bbl

Water Loss: 6.00 in³ Gas Cushion Type:

Resistivity: ohm.m Gas Cushion Pressure: psig

Salinity: 2600.00 ppm Filter Cake: 0.02 inches

## **Recovery Information**

#### Recovery Table

| Length<br>ft | Description           | Volume<br>bbl |  |
|--------------|-----------------------|---------------|--|
| 62.00        | Water                 | 0.596         |  |
| 258.00       | MCW 14%M 86%W         | 3.619         |  |
| 50.00        | SOSMCW -1%O 40%M 59%W | 0.701         |  |

Total Length: 370.00 ft Total Volume: 4.916 bbl

Num Fluid Samples: 0 Num Gas Bombs: 0 Serial #:

Laboratory Name: Laboratory Location:

Recovery Comments: RW was .38 @ 40 degrees

Trilobite Testing, Inc Ref. No: 71100 Printed: 2023.12.19 @ 07:46:11