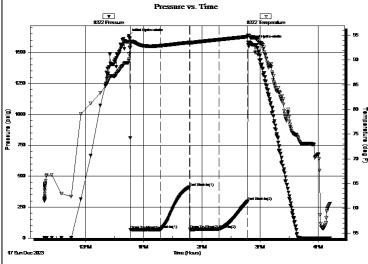

Leal Cason

72

## **GENERAL INFORMATION:**

Formation: LKC "C-F"

Deviated: No Whipstock: ft (KB) Test Type: Conventional Bottom Hole (Initial)

Time Tool Opened: 12:46:32
Time Test Ended: 16:12:17

Interval: 3275.00 ft (KB) To 3354.00 ft (KB) (TVD)

Total Depth: 3354.00 ft (KB) (TVD)

Hole Diameter: 7.88 inches Hole Condition: Good

Reference Elevations: 2048.00 ft (KB)

2040.00 ft (CF)

KB to GR/CF: 8.00 ft

Serial #: 8372 Inside

Press@RunDepth: 73.48 psig @ 3351.00 ft (KB) Capacity: psig

 Start Date:
 2023.12.17
 End Date:
 2023.12.17
 Last Calib.:
 2023.12.17

 Start Time:
 11:18:01
 End Time:
 16:12:17
 Time On Btm:
 2023.12.17 @ 12:45:02

 Time Off Btm:
 2023.12.17 @ 14:47:32

TEST COMMENT: IF: Weak Blow, Built to 2.67"

ISI: No Blow Back FF: Weak Surface Blow FSI: No Blow Back



|                     |        | Г        | \L330I\ | L SUMMAN             |
|---------------------|--------|----------|---------|----------------------|
| Ī                   | Time   | Pressure | Temp    | Annotation           |
|                     | (Min.) | (psig)   | (deg F) |                      |
|                     | 0      | 1635.64  | 90.11   | Initial Hydro-static |
|                     | 2      | 67.24    | 93.10   | Open To Flow (1)     |
|                     | 33     | 70.58    | 92.91   | Shut-In(1)           |
| _                   | 63     | 412.35   | 93.54   | End Shut-In(1)       |
| Temperature (deg F) | 63     | 70.41    | 93.53   | Open To Flow (2)     |
|                     | 93     | 73.48    | 94.13   | Shut-In(2)           |
| 9                   | 123