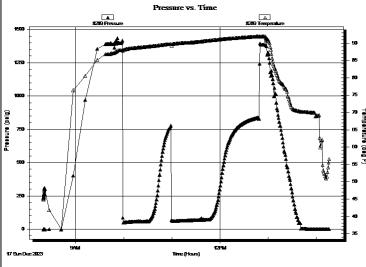

:20:00

Test Type: Conventional Bottom Hole (Reset)

## **GENERAL INFORMATION:**

Formation: Topeka

Time Tool Opened: 09:59:30

Time Test Ended: 14:17:00

Deviated: No Whipstock: ft (KB)

> Tester: Richie Samora

Unit No: 66

1776.00 ft (KB)

2825.00 ft (KB) To 2900.00 ft (KB) (TVD)

Reference ⊟evations:

1766.00 ft (CF)

Total Depth: 2900.00 ft (KB) (TVD) Hole Diameter: 7.79 inches Hole Condition: Good

KB to GR/CF:

10.00 ft

Serial #: 8289 Press@RunDepth: Outside

2874.00 ft (KB) psig @

2023.12.17

8000.00 psig

Start Date:

2023.12.17

End Date: End Time:

Last Calib.: Time On Btm: 14:16:45

1899.12.30

Start Time:

Interval:

08:20:01

Capacity:

Time Off Btm:

TEST COMMENT: 30-IF: Fair blow built to 5.5"

30-ISI: No blow back

45-FF: Fair blow built to 5.75"

60-FSI: No blow back



## PRESSURE SUMMARY

| 1                   | Time   | Pressure | Temp    | Annotation |
|---------------------|--------|----------|---------|------------|
|                     | (Min.) | (psig)   | (deg F) |            |
|                     |        |          |         |            |
|                     |        |          |         |            |
|                     |        |          |         |            |
| 1                   |        |          |         |            |
| Temperatura (den E) |        |          |         |            |
|                     |        |          |         |            |
| 9                   |        |          |         |            |
|                     |        |          |         |            |
|                     |        |