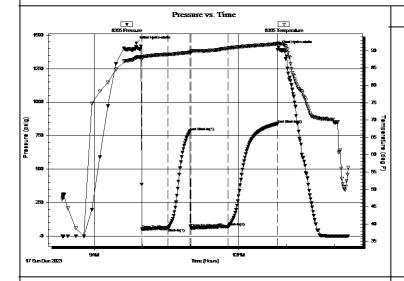

ion: Topeka

Deviated: No Whipstock: ft (KB)

Time Tool Opened: 09:59:30 Time Test Ended: 14:17:00

2825.00 ft (KB) To 2900.00 ft (KB) (TVD)

Total Depth: 2900.00 ft (KB) (TVD)

Hole Diameter: 7.79 inches Hole Condition: Good Test Type: Conventional Bottom Hole (Reset) Tester: Richie Samora

Unit No: 66

1776.00 ft (KB)

Reference Bevations:

1766.00 ft (CF) KB to GR/CF: 10.00 ft

Serial #: 8355

Press@RunDepth:

Start Date:

Start Time:

Interval:

Inside

72.72 psig @ 2023.12.17

08:20:05

2874.00 ft (KB) End Date:

End Time:

2023.12.17 14:16:59 Capacity:

8000.00 psig

Last Calib.: Time On Btm:

1899.12.30 2023.12.17 @ 09:52:30

Time Off Btm:

2023.12.17 @ 12:50:00

TEST COMMENT: 30-IF: Fair blow built to 5.5"

30-ISI: No blow back 45-FF: Fair blow built to 5.75" 60-FSI: No blow back



## PRESSURE SUMMARY Pressure Temp Annotation

| Time   | Pressure | Temp    | Annotation           |
|--------|----------|---------|----------------------|
| (Min.) | (psig)   | (deg F) |                      |
| 0      | 1439.36  | 87.98   | Initial Hydro-static |
| 7      | 51.65    | 88.12   | Open To Flow (1)     |
| 39     | 61.89    | 88.89   | Shut-In(1)           |
| 67     | 782.68   | 89.49   | End Shut-In(1)       |
| 68     | 62.73    | 89.71   | Open To Flow (2)     |
| 115    | 72.72    | 90.71   | Shut-In(2)           |
| 176    | 839.16   | 91.95   | End Shut-In(2)       |
| 178    | 1405.87  | 91.72   | Final Hydro-static   |
|        |          |         |                      |
|        |          |         |                      |

#### Recovery

| Length (ft)