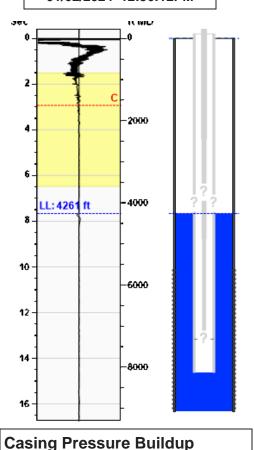

## **Static Bottomhole Pressure** \*.\* psi (g) @ \*.\* ft TVD

4261 ft MD Static Liquid Level \*.\* ft MD Oil Column Height \*.\* ft MD Water Column Height

## **Static Shot** 01/02/2024 12:36:12PM

1.2

Pressure -0.2 psi (g)

**Annular Gas Flow** Gas Flow \*.\* Mscf/D Conservation Division District Office No. 1 210 E. Frontview, Suite A Dodge City, KS 67801

Phone: 620-682-7933 http://kcc.ks.gov/