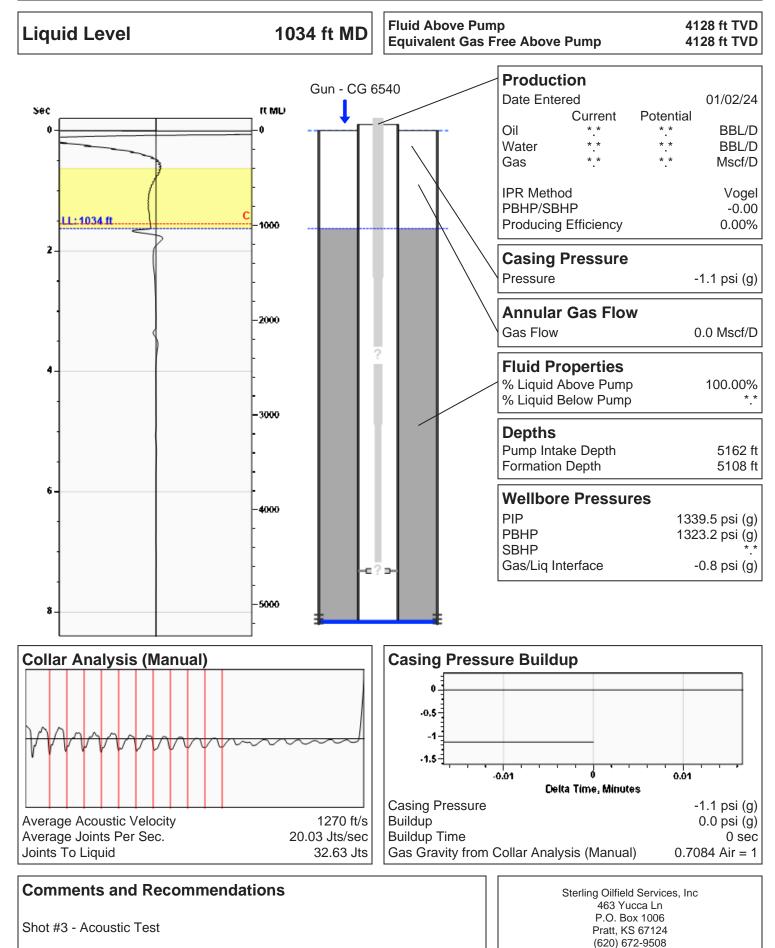

e                      | enied Date:  |           |               |                |                           |

#### Mail to the Appropriate KCC Conservation Office:

|  | KCC District Office #1 - 210 E. Frontview, Suite A, Dodge City, KS 67801               | Phone 620.682.7933 |
|--|----------------------------------------------------------------------------------------|--------------------|
|  | KCC District Office #2 - 3450 N. Rock Road, Building 600, Suite 601, Wichita, KS 67226 | Phone 316.337.7400 |
|  | KCC District Office #3 - 137 E. 21st St., Chanute, KS 66720                            | Phone 620.902.6450 |
|  | KCC District Office #4 - 2301 E. 13th Street, Hays, KS 67601-2651                      | Phone 785.261.6250 |

# (((echometer)))

Bayne #4-5 01/02/2024 11:13:57AM





Conservation Division District Office No. 1 210 E. Frontview, Suite A Dodge City, KS 67801



Phone: 620-682-7933 http://kcc.ks.gov/

Andrew J. French, Chairperson Dwight D. Keen, Commissioner Annie Kuether, Commissioner Laura Kelly, Governor

01/22/2024

Hunter Rains APEX Resources LLC 2911 TURTLE CREEK BLVD SUITE 300 DALLAS, TX 75219-6243

Re: Temporary Abandonment API 15-033-20396-00-00 BAYNE 4-5 SE/4 Sec.05-33S-19W Comanche County, Kansas

Dear Hunter Rains:

"Your temporary abandonment (TA) application for the well listed above has been approved. In accordance with K.A.R. 82-3-111 the TA status of this well will expire 07/01/2024.

\* If you return this well to service or plug it, please notify the District Office.

\* If you sell this well you are required to file a Transfer of Ope