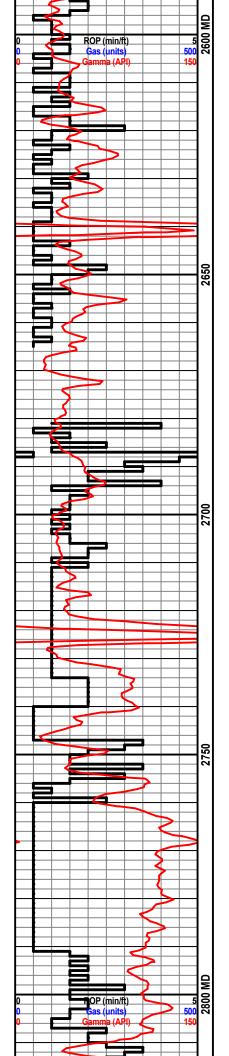

## Sh: It gry Sh: ala Brown Lime 2843' (-1048) Ls: off wh-tan, fn xln, poor int xln, mostly DNS, NSFO Sh: It-drk gry Lansing 2864' (-1069) Ls: tan-gry, fn xin, mostly DNS Ls: tan-gry, fn xln, no visible porosity, barren Sh: It-drk gry Ls: off wh-tan, fn xln, ool, fair- few rx good oom porosity, scat oil stn in porosity, SSFO, sl odor Sh: It-drk gry Ls: off wh-tan, fn xln, fair int xln porosity, scat dead oil stn w/NSFO, no odor Sh: It gry Ls: off wh-tan, fn xln, fair-good int foss porosity, scat oil stn, sl odor, scat chalk Sh: drk gry Ls: off wh-tan, fn xln, foss, scat poor int xln porosity, barren, scat chert Sh: drk gry-blk Ls: off wh-tan, fn xln, ool, fair-good oom porosity, sl oil stn in porosity, NSFO, no odor Ls: off wh-tan, fn xln, poor int xln porosity, barren Ls: off wh-tan, fn xln, mostly barren Sh: drk gry-blk Ls: off wh-tan, fn xln, scat foss, poor int foss porosity, barren Sh: It-drk gry

| Ls: off wh-tan, fn xln, scat foss, poor int xln porosity,<br>barren                                            |                                    |
|----------------------------------------------------------------------------------------------------------------|------------------------------------|
| Sh: lt-drk gry                                                                                                 | Wt: 9<br>Vis: 55                   |
| Ls: off wh-tan, fn xln, foss, fair-good int xln & int foss<br>porosity, scat fair oil stn, VSSFO, sl-fair odor |                                    |
| Sh: lt-drk gry                                                                                                 |                                    |
| Ls: off wh-tan, fn xln, poor-fair int xln and fair pp vuggy<br>porosity, fair oil sat, SSFO, fair odor         |                                    |
| Sh: drk gry-blk                                                                                                |                                    |
| Ls: off wh-tan, fn xln, scat int xln porosity, scat foss,<br>NSFO                                              |                                    |
| Ls: off wh-tan, fn xln, few pcs w/ poor int xln porosity,<br>barren, scat chert                                |                                    |
| Sh: drk gry-blk                                                                                                |                                    |
| Ls: off wh-tan, fn xln, scat int xln porosity, most rx DNS,<br>NSFO, chert-off wh, scat foss                   |                                    |
| Ls: tan-gry, fn xln, fair int xln & scat pp vuggy porosity,<br>NSFO                                            |                                    |
| B/KC 3147' (-1352)                                                                                             |                                    |
| Ls: tan-gry, fn-sub xln, DNS, scat chert                                                                       |                                    |
| Sh: It-drk gry, scat bm                                                                                        |                                    |
| Sh: It gry-bm                                                                                                  |                                    |
| Ls: tan-gry, DNS, scat sh: waxy gm                                                                             | DST 31                             |
| Sh: abund waxy gm-blue, scat ss: fn gm, md, well sorted, friable, NSFO                                         | IF: strong<br>back<br>FF: stron    |
| Arbuckle 3199' (-1404)                                                                                         | back<br>Rec: 11<br>50%W)           |
| Dolo: off wh-tan, fn-md xln, fair-good int xln (suc), good<br>oil sat, S-FSFO, SFO in cup, good odor           | FP: 67-30<br>SIP: 1128<br>HP: 1600 |
| Dolo: off wh-tan, fn-md xln, fair-good int xln (suc)<br>porosity, good oil sat, F-GSFO, good odor              |                                    |
| Dolo: off wh-tan, fn-md xln, fair int xln porosity, fair oil<br>sat, SSFO, good odor                           |                                    |
| Dolo: off wh-tan, fn xln, fair int xln porosity, poor-fair oil<br>sat_SSEO, good odor                          | · 1                                |

#### 185-3225' (Top 6' of Arbucke) 15"-30"-10"-30"

g blow, BOB in 2 minutes, no blow

ng blow, BOB in 30 seconds, no blow

197' Water, 315' WCM (50%M,

808, 530-845# 8-1126# 0-1541#

| ł |   | -( |      |     |                | _     | ⇒ † |   |            |          |                                                                                                                  | 276-04382 | 1.00 | Test (Franc) |
|---|---|----|------|-----|----------------|-------|-----|---|------------|----------|------------------------------------------------------------------------------------------------------------------|-----------|------|--------------|
|   |   |    | Ņ    |     |                |       |     |   |            |          |                                                                                                                  |           |      |              |
|   |   |    |      |     | E              |       |     |   |            |          | Dolo: off wh-tan-bm, fn-md xln, poor-fair int xln porosity,<br>vry lt oil stn, SSFO, fnt odor, scat chert-off wh |           |      |              |
|   |   |    |      |     |                | F     |     |   |            |          |                                                                                                                  |           |      |              |
|   |   |    |      |     | F              |       |     |   |            |          |                                                                                                                  |           |      |              |
| ł |   |    |      |     | -              |       |     |   |            |          | Dolo: off wh-tan-bm, fn-md xln, poor int xln porosity,<br>barren, scat chert-off wh                              |           |      |              |
|   |   |    |      |     |                |       |     |   |            |          |                                                                                                                  |           |      |              |
|   |   |    |      |     |                |       |     |   |            |          | Dolo: ala                                                                                                        |           |      |              |
|   |   |    |      |     | Ē              |       |     |   |            | 3300     |                                                                                                                  |           |      |              |
|   |   |    |      | -   |                |       |     |   | -1         |          | Dolo: tan-bm, fn-md xln, poor int xln porosity, barren,                                                          |           |      |              |
|   |   |    |      |     |                |       |     |   |            |          | chert-off wh                                                                                                     |           |      |              |
|   |   |    |      | _   |                |       |     |   |            |          |                                                                                                                  |           |      |              |
|   |   |    |      |     |                |       |     |   |            |          | Dolo: off wh-tan, fn-md xln, DNS, scat chert-off wh                                                              |           |      |              |
|   |   |    | E    | =   |                |       |     |   |            |          |                                                                                                                  |           |      |              |
|   |   |    |      |     |                |       |     |   |            |          | Dolo: tan-bm, fn-md xln, mostly DNS, few pcs w/                                                                  |           |      |              |
|   |   |    |      |     |                |       |     |   |            |          | poor-fair int xIn porosity, scat pyrite                                                                          |           |      |              |
| ł |   |    |      |     |                |       |     |   |            |          |                                                                                                                  |           |      |              |
| ł |   |    |      |     |                |       |     |   |            | 3350     | Dolo: ala, scat sh: lt gry-gm-turq                                                                               |           |      |              |
|   |   |    |      |     |                |       |     |   |            |          |                                                                                                                  |           |      |              |
|   |   |    | -    |     |                |       |     |   |            |          | Dolo: tan-bm, fn-md xln, scat poor int xln porosity, chert:<br>off wh, scat sh: It gry-bm                        |           |      |              |
|   |   |    |      |     |                |       |     |   |            |          |                                                                                                                  |           |      |              |
|   |   |    |      |     |                |       |     | = |            |          | Dolo: ala                                                                                                        |           |      |              |
|   |   |    |      |     |                |       |     |   |            |          |                                                                                                                  |           |      |              |
|   | _ |    |      |     |                | F     |     |   |            |          | Dolo: off wh-tan-bm, fn-md xln, poor-fair int xln porosity,<br>hvy chert: off wh-wh, scat sh: gry-gm             |           |      |              |
|   |   |    |      |     |                |       |     |   |            |          | They chert. On whe will, sear Sh. gry-gin                                                                        |           |      |              |
|   |   |    |      |     | -              |       |     |   |            |          |                                                                                                                  |           |      |              |
|   | 0 |    |      | R   | OP (I          |       |     |   | 5          | 3400 MID | Dolo: ala                                                                                                        |           |      |              |
|   | 0 |    |      | (   | Gas (µ<br>amma | nits) |     |   | 500<br>150 | 34       |                                                                                                                  |           |      |              |
|   |   |    |      |     |                |       |     |   |            |          | Dolo: off wh-tan-bm, fn-md-crs xln, fair int xln porosity, scat chert: off wh-wh, scat sh: It gry-gry            |           |      |              |
|   |   |    |      |     |                |       |     |   |            |          |                                                                                                                  |           |      |              |
|   |   |    | e    |     |                |       |     |   |            |          |                                                                                                                  |           |      |              |
|   |   |    |      |     |                |       |     |   |            |          | Dolo: ala                                                                                                        |           |      |              |
|   |   |    |      |     |                |       |     |   |            |          |                                                                                                                  |           |      |              |
|   |   |    |      |     |                |       |     |   |            |          | Dolo: off wh-tan-lt bm, md-crs xln, few rx w/ fair-good int<br>xln porosity, barren, chert: off wh-wh            |           |      |              |
|   |   | _  |      |     |                |       |     |   |            |          |                                                                                                                  |           |      |              |
|   |   |    | Ħ    |     | =              |       |     |   |            | 3450     | Dolo: tan-bm, fn-crs xln, good int xln porosity in few rx,                                                       |           |      |              |
|   |   |    |      |     |                | ₽     |     |   |            |          | barren, chert: off wh-wh                                                                                         |           |      |              |
| ļ | - |    |      |     |                |       |     |   |            |          |                                                                                                                  |           |      |              |
| ŀ |   |    |      | -   |                |       |     |   |            |          | Dolo: ala                                                                                                        |           |      |              |
|   |   |    | i I. | - 1 |                |       |     |   |            |          |                                                                                                                  |           |      |              |