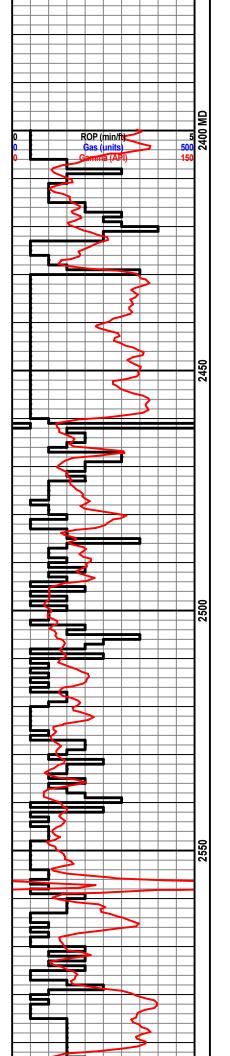

#### Comments

The Rolfs #1 well was drilled by Discovery Drilling Inc. Rig #2 (Tool Pusher: Travis Schmidt).

Drilling time was recorded, and rock samples were collected and evaluated from 2,400'- 3600'. Oil shows were encountered in the LKC C,J & Arbuckle. Structurally, the Lansing top was picked 2' high to the comparison well, located 330' west (Rolfs #5 - 1935). Structure remained consistent throughout the LKC. The Rolfs #1 encountered a thick shale section just above the Arbuckle. As a result, e-logs showed the Arbuckle 23' low to the Rolfs #5. After comprehensive evaluation of all oil shows, electric logs, and structural position, it was decided that a straddle test be conducted over the top 6' of the Arbuckle. The drill-stem test yielded 1197' water, 315' wcm (50%m, 50%w) 1128-1125#. After the test, it was decided the well should be taken to 3600' total depth to have the ability to be utilized as a salt-water disposal well. On October 23, 2023, 5-1/2" production casing was set to further evaluate the Rolfs #1.

| Ls: tan-gry-buff, fn-sub xIn, mostly DNS                                 |                    |
|--------------------------------------------------------------------------|--------------------|
| Sh: It gry                                                               |                    |
| Sh: ala                                                                  |                    |
| <b>Topeka 2463' (-668)</b><br>Ls: tan-gry, fn-sub xln, mostly DNS        |                    |
| Ls: tan-gry-buff, fn xln, mostly DNS                                     |                    |
| Ls: off wh-tan-gry, fn xln, poor-fair int xln porosity,<br>mostly barren | Wt: 8.6<br>Vis: 55 |
| Ls: tan-It gry, fn xIn, mostly DNS, scat chalk                           |                    |
| Ls: tan-It gry, fn-sub xIn, DNS, scat chert                              |                    |
| Sh: drk gry-blk                                                          |                    |
| Ls: tan-gry, fn-sub xin, mostly DNS                                      |                    |
| Sh: lt-drk gry                                                           |                    |

| Ls: off wh-tan-gry, fn xln, scat int xln porosity, mostly<br>barren, scat chalk      |         |
|--------------------------------------------------------------------------------------|---------|
| Ls: tan-buff, fn-sub xln, scat-poor int xln porosity, scat<br>chalk                  |         |
| Sh: drk gry-blk                                                                      |         |
| Ls: off wh-tan, fn xln, poor-fair int xln porosity, barren                           |         |
| Ls: tan-gry, fn xln, mostly DNS                                                      |         |
| Ls: tan-It gry, fn-sub xln, DNS, scat foss, scat chalk                               |         |
| Sh: lt-drk gry                                                                       |         |
| Ls: off wh-tan-It gry, fn xln, scat fair int xln porosity,<br>barren, scat foss      |         |
| Heebner 2729' (-934)<br>Sh: blk, carb, fissile                                       |         |
| Sh: It-drk gry                                                                       |         |
| <b>Toronto 2748' (-953)</b><br>Ls: off wh-tan, fn xln, poor int xln porosity, barren |         |
| Sh: lt gry-bm                                                                        | Wt: 8.9 |
| Sh: It gry                                                                           | Vis: 54 |
| Sh: ala                                                                              |         |
| Sh: It-drk gry                                                                       |         |