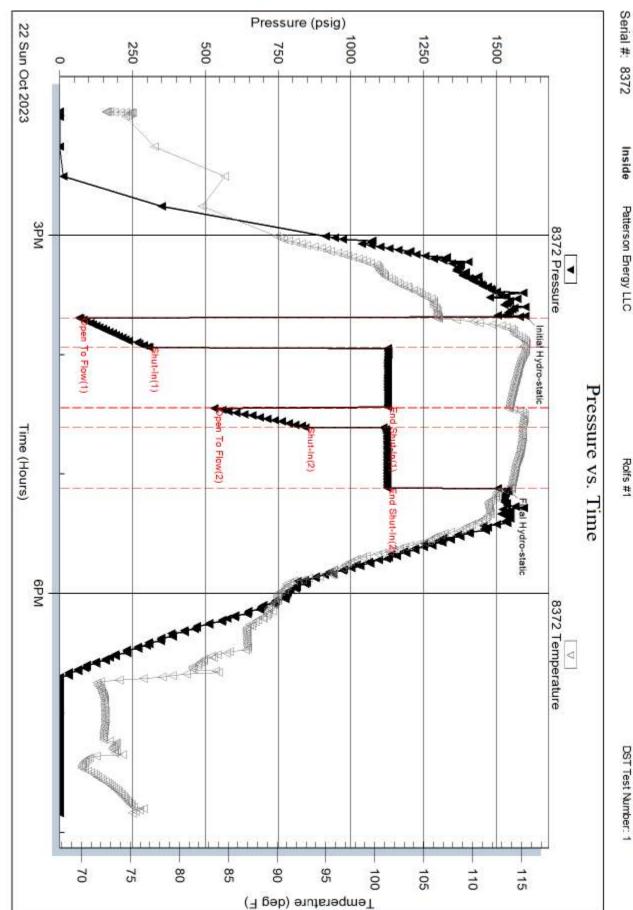

|                                                                                          | DRILL STEM TES               | TREP                   | ORT                        |                   |                          |                            |                 |
|------------------------------------------------------------------------------------------|------------------------------|------------------------|----------------------------|-------------------|--------------------------|----------------------------|-----------------|
| RILOBITE                                                                                 | Patterson Energy LLC         |                        | 14-17                      | 7S-9W             | Ellsworth                | h, <b>KS</b>               |                 |
| ESTING, INC                                                                              | PO Box 400<br>Hays, KS 67601 |                        | Rolf                       |                   |                          |                            | _               |
|                                                                                          | ATTN: Austin Klaus           |                        |                            | icket: 710        |                          | DST#:                      | 1               |
| . North C                                                                                | ATTN. Austin Naus            |                        | Test a                     | 5tart. 202        | 23.10.22 @               | , 13.56.00                 |                 |
| GENERAL INFORMATION:                                                                     |                              |                        |                            |                   |                          |                            |                 |
| Formation:ArbuckleDeviated:NoWhipstock:Time Tool Opened:15:41:32Time Test Ended:19:50:02 | ft (KB)                      |                        | Test T<br>Teste<br>Unit N  | r: L              | eal Cason                | al Straddle (              | Initial)        |
| Interval:3185.00 ft (KB) To3Total Depth:3300.00 ft (KB) (*Hole Diameter:7.88 inches Hole |                              |                        | Refer                      | ence ⊟ev<br>KB to | vations:                 | 1795.00<br>1787.00<br>8.00 | ft (CF)         |
| Serial #: 8372 Inside<br>Press@RunDepth: 845.02 psig                                     | @ 3191.00 ft (KB)            |                        | Capacity:                  |                   |                          |                            | psig            |
| Start Date:         2023.10.22           Start Time:         13:58:01                    | •                            | 2023.10.22<br>19:50:02 | Last Calib.:<br>Time On Bt |                   |                          | 2023.10.22<br>@ 15:40:32   |                 |
|                                                                                          |                              |                        | Time Off B                 |                   |                          | @ 17:07:32                 |                 |
| FSI: No Blow B                                                                           | Time                         |                        | PRE                        | ESSURI            | E SUMM                   | ARY                        |                 |
| S372 Pressure                                                                            | 8372 Tempendure              | Time                   | Pressure                   | Temp              | Annotatio                |                            |                 |
|                                                                                          | 110                          | (Min.)<br>0            |                            | (deg F)<br>106.40 | Initial Hydro            | o-static                   |                 |
|                                                                                          | 105                          | 1                      | 66.96<br>308.53            |                   | Open To F                | low (1)                    |                 |
|                                                                                          | - 100<br>                    | 16<br>46               | 1128.02                    |                   | Shut-In(1)<br>End Shut-I | n(1)                       |                 |
|                                                                                          | - 95 B                       | 47                     | 530.17                     |                   | Open To F                | low (2)                    |                 |
|                                                                                          |                              | 56<br>87               | 845.02<br>1125.79          |                   | Shut-In(2)<br>End Shut-I | n(2)                       |                 |
|                                                                                          |                              | 87                     | 1541.75                    |                   | Final Hydro              |                            |                 |
| 22 Sun Oct 2023 Time (Haur                                                               | 1                            |                        |                            |                   | Potos                    |                            |                 |
| Length (ft) Description                                                                  | Volume (bbl)                 |                        |                            | Gas<br>Choke (in  | ches) Pressu             | ıre (psig) G               | as Rate (Mcf/d) |
| 1197.00 Water                                                                            | 16.52                        |                        |                            | - (               | ,                        |                            | · ····/         |
| 315.00 WCM 50%M 50%W                                                                     | 4.42                         |                        |                            |                   |                          |                            |                 |
|                                                                                          |                              |                        |                            |                   |                          |                            |                 |
|                                                                                          |                              |                        |                            |                   |                          |                            |                 |
|                                                                                          |                              |                        |                            |                   |                          |                            |                 |
| Trilobite Testing, Inc                                                                   | Ref. No: 71080               | 1                      |                            | Drinte du C       | 000 40 00                | @ 11:04:2                  |                 |