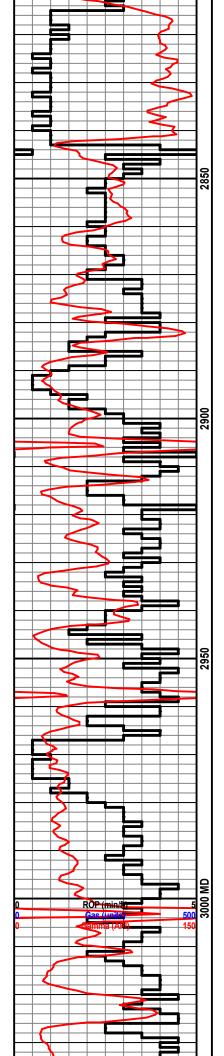

#### 185-3225' (Top 6' of Arbucke) 15"-30"-10"-30"

g blow, BOB in 2 minutes, no blow

ng blow, BOB in 30 seconds, no blow

197' Water, 315' WCM (50%M,

808, 530-845# 8-1126# 0-1541#

| ł |   | -( |      |     |                | _     | ⇒ † |   |            |          |                                                                                                                  | 276-04382 | 1.00 | Test (Franc) |
|---|---|----|------|-----|----------------|-------|-----|---|------------|----------|------------------------------------------------------------------------------------------------------------------|-----------|------|--------------|
|   |   |    | Ņ    |     |                |       |     |   |            |          |                                                                                                                  |           |      |              |
|   |   |    |      |     | E              |       |     |   |            |          | Dolo: off wh-tan-bm, fn-md xln, poor-fair int xln porosity,<br>vry lt oil stn, SSFO, fnt odor, scat chert-off wh |           |      |              |
|   |   |    |      |     |                | F     |     |   |            |          |                                                                                                                  |           |      |              |
|   |   |    |      |     | F              |       |     |   |            |          |                                                                                                                  |           |      |              |
| ł |   |    |      |     | -              |       |     |   |            |          | Dolo: off wh-tan-bm, fn-md xln, poor int xln porosity,<br>barren, scat chert-off wh                              |           |      |              |
|   |   |    |      |     |                |       |     |   |            |          |                                                                                                                  |           |      |              |
|   |   |    |      |     |                |       |     |   |            |          | Dolo: ala                                                                                                        |           |      |              |
|   |   |    |      |     | Ē              |       |     |   |            | 3300     |                                                                                                                  |           |      |              |
|   |   |    |      | -   |                |       |     |   | -1         |          | Dolo: tan-bm, fn-md xln, poor int xln porosity, barren,                                                          |           |      |              |
|   |   |    |      |     |                |       |     |   |            |          | chert-off wh                                                                                                     |           |      |              |
|   |   |    |      | _   |                |       |     |   |            |          |                                                                                                                  |           |      |              |
|   |   |    |      |     |                |       |     |   |            |          | Dolo: off wh-tan, fn-md xln, DNS, scat chert-off wh                                                              |           |      |              |
|   |   |    | E    | =   |                |       |     |   |            |          |                                                                                                                  |           |      |              |
|   |   |    |      |     |                |       |     |   |            |          | Dolo: tan-bm, fn-md xln, mostly DNS, few pcs w/                                                                  |           |      |              |
|   |   |    |      |     |                |       |     |   |            |          | poor-fair int xIn porosity, scat pyrite                                                                          |           |      |              |
| ł |   |    |      |     |                |       |     |   |            |          |                                                                                                                  |           |      |              |
| ł |   |    |      |     |                |       |     |   |            | 3350     | Dolo: ala, scat sh: lt gry-gm-turq                                                                               |           |      |              |
|   |   |    |      |     |                |       |     |   |            |          |                                                                                                                  |           |      |              |
|   |   |    | -    |     |                |       |     |   |            |          | Dolo: tan-bm, fn-md xln, scat poor int xln porosity, chert:<br>off wh, scat sh: It gry-bm                        |           |      |              |
|   |   |    |      |     |                |       |     |   |            |          |                                                                                                                  |           |      |              |
|   |   |    |      |     |                |       |     | = |            |          | Dolo: ala                                                                                                        |           |      |              |
|   |   |    |      |     |                |       |     |   |            |          |                                                                                                                  |           |      |              |
|   | _ |    |      |     |                | F     |     |   |            |          | Dolo: off wh-tan-bm, fn-md xln, poor-fair int xln porosity,<br>hvy chert: off wh-wh, scat sh: gry-gm             |           |      |              |
|   |   |    |      |     |                |       |     |   |            |          | They chert. On whe will, sear Sh. gry-gin                                                                        |           |      |              |
|   |   |    |      |     | -              |       |     |   |            |          |                                                                                                                  |           |      |              |
|   | 0 |    |      | R   | OP (I          |       |     |   | 5          | 3400 MID | Dolo: ala                                                                                                        |           |      |              |
|   | 0 |    |      | (   | Gas (µ<br>amma | nits) |     |   | 500<br>150 | 34       |                                                                                                                  |           |      |              |
|   |   |    |      |     |                |       |     |   |            |          | Dolo: off wh-tan-bm, fn-md-crs xln, fair int xln porosity, scat chert: off wh-wh, scat sh: It gry-gry            |           |      |              |
|   |   |    |      |     |                |       |     |   |            |          |                                                                                                                  |           |      |              |
|   |   |    | e    |     |                |       |     |   |            |          |                                                                                                                  |           |      |              |
|   |   |    |      |     |                |       |     |   |            |          | Dolo: ala                                                                                                        |           |      |              |
|   |   |    |      |     |                |       |     |   |            |          |                                                                                                                  |           |      |              |
|   |   |    |      |     |                |       |     |   |            |          | Dolo: off wh-tan-lt bm, md-crs xln, few rx w/ fair-good int<br>xln porosity, barren, chert: off wh-wh            |           |      |              |
|   |   | _  |      |     |                |       |     |   |            |          |                                                                                                                  |           |      |              |
|   |   |    | Ħ    |     | =              |       |     |   |            | 3450     | Dolo: tan-bm, fn-crs xln, good int xln porosity in few rx,                                                       |           |      |              |
|   |   |    |      |     |                | ₽     |     |   |            |          | barren, chert: off wh-wh                                                                                         |           |      |              |
| ļ | - |    |      |     |                |       |     |   |            |          |                                                                                                                  |           |      |              |
| ŀ |   |    |      | -   |                |       |     |   |            |          | Dolo: ala                                                                                                        |           |      |              |
|   |   |    | i I. | - 1 |                |       |     |   |            |          |                                                                                                                  |           |      |              |

|      | Dolo: tan-bm, md xin, mostly DNS, few rx poor int xin<br>porosity, scat sh: It gry           |  |
|------|----------------------------------------------------------------------------------------------|--|
| 3500 | Dolo: tan-bm-lt gry, fn-md xln, poor int xln porosity,<br>chert: off wh-wh, scat sh: drk gry |  |
|      | Dolo: ala                                                                                    |  |
|      | Dolo: tan-lt gry, fn-md xln, mostly DNS, chert: off wh,<br>barren                            |  |
|      | Dolo: ala                                                                                    |  |
| 3550 | Dolo: off wh-lt gry, fn-md xln, fair int xln porosity, barren                                |  |
|      | Dolo: ala                                                                                    |  |
|      | Dolo: off wh-tan-It gry, md-crs xln, fair-good int xln<br>porosity, barren, chert: off wh    |  |
| QW   | Dolo: ala                                                                                    |  |