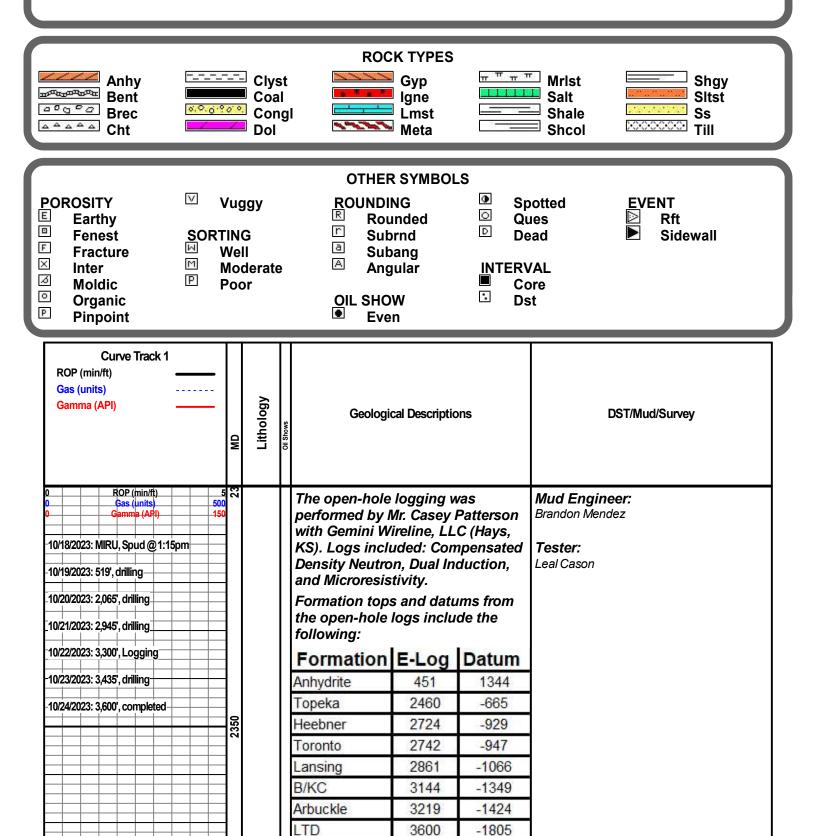

**INSTRUCTIONS:** Show important tops of formations penetrated. Detail all cores. Report all final copies of drill stems tests giving interval tested, time tool open and closed, flowing and shut-in pressures, whether shut-in pressure reached static level, hydrostatic pressures, bottom hole temperature, fluid recovery, and flow rates if gas to surface test, along with final chart(s). Attach extra sheet if more space is needed.

Final Radioactivity Log, Final Logs run to obtain Geophysical Data and Final Electric Logs must be emailed to kcc-well-logs@kcc.ks.gov. Digital electronic log files must be submitted in LAS version 2.0 or newer AND an image file (TIFF or PDF).

| Drill Stem Tests Taken<br>(Attach Additional Sh                                                                 | acate)                        | Y            | ′es 🗌 No                         |                       |                                                              | og Formatio                   | n (Top), Depth a      | and Datum                                                   | Sample                        |
|-----------------------------------------------------------------------------------------------------------------|-------------------------------|--------------|----------------------------------|-----------------------|--------------------------------------------------------------|-------------------------------|-----------------------|-------------------------------------------------------------|-------------------------------|
| Samples Sent to Geolo                                                                                           |                               |              | ⁄es 🗌 No                         | 1                     | Name                                                         | Э                             |                       | Тор                                                         | Datum                         |
| Cores Taken<br>Electric Log Run<br>Geologist Report / Mud<br>List All E. Logs Run:                              |                               | □ Y<br>□ Y   | Yes ☐ No<br>Yes ☐ No<br>Yes ☐ No |                       |                                                              |                               |                       |                                                             |                               |
|                                                                                                                 |                               | Rep          | CASING<br>ort all strings set-c  |                       | ] Ne                                                         | w Used<br>rmediate, productio | on. etc.              |                                                             |                               |
| Purpose of String                                                                                               | Size Hole<br>Drilled          | Siz          | ze Casing<br>et (In O.D.)        | Weight<br>Lbs. / Ft.  |                                                              | Setting<br>Depth              | Type of<br>Cement     | # Sacks<br>Used                                             | Type and Percent<br>Additives |
|                                                                                                                 |                               |              |                                  |                       |                                                              |                               |                       |                                                             |                               |
|                                                                                                                 |                               |              |                                  |                       |                                                              |                               |                       |                                                             |                               |
| [                                                                                                               |                               |              | ADDITIONAL                       | CEMENTING /           | SQU                                                          | EEZE RECORD                   |                       |                                                             |                               |
| Purpose:                                                                                                        | Depth<br>Top Bottom           | Туре         | e of Cement                      | # Sacks Use           | d                                                            |                               | Type and              | Percent Additives                                           |                               |
| Protect Casing Plug Back TD Plug Off Zone                                                                       |                               |              |                                  |                       |                                                              |                               |                       |                                                             |                               |
| <ol> <li>Did you perform a hydra</li> <li>Does the volume of the</li> <li>Was the hydraulic fracture</li> </ol> | total base fluid of the       | hydraulic fr | acturing treatment               |                       | -                                                            | ☐ Yes<br>ns? ☐ Yes<br>☐ Yes   | No (If No, s          | kip questions 2 ar<br>kip question 3)<br>ill out Page Three |                               |
| Date of first Production/Inj<br>Injection:                                                                      | jection or Resumed Pr         | oduction/    | Producing Meth                   | iod:                  |                                                              | Gas Lift 🗌 O                  | ther <i>(Explain)</i> |                                                             |                               |
| Estimated Production<br>Per 24 Hours                                                                            | Oil                           | Bbls.        | Gas                              | Mcf                   | Wate                                                         | er Bb                         | ls.                   | Gas-Oil Ratio                                               | Gravity                       |
| DISPOSITIO                                                                                                      | DISPOSITION OF GAS: METHOD OF |              |                                  | IETHOD OF COM         | MPLE                                                         | TION:                         |                       |                                                             | ON INTERVAL:                  |
| Vented Sold<br>(If vented, Subn                                                                                 | Used on Lease                 |              | Open Hole                        |                       | rf. Dually Comp. Commingled<br>(Submit ACO-5) (Submit ACO-4) |                               |                       | Bollom                                                      |                               |
|                                                                                                                 | foration Perform<br>Top Botto |              | Bridge Plug<br>Type              | Bridge Plug<br>Set At |                                                              |                               |                       |                                                             |                               |
|                                                                                                                 |                               |              |                                  |                       |                                                              |                               |                       |                                                             |                               |
|                                                                                                                 |                               |              |                                  |                       |                                                              |                               |                       |                                                             |                               |
|                                                                                                                 |                               |              |                                  |                       |                                                              |                               |                       |                                                             |                               |
|                                                                                                                 |                               |              |                                  |                       |                                                              |                               |                       |                                                             |                               |
| TUBING RECORD:                                                                                                  | Size:                         | Set At:      |                                  | Packer At:            |                                                              |                               |                       |                                                             |                               |