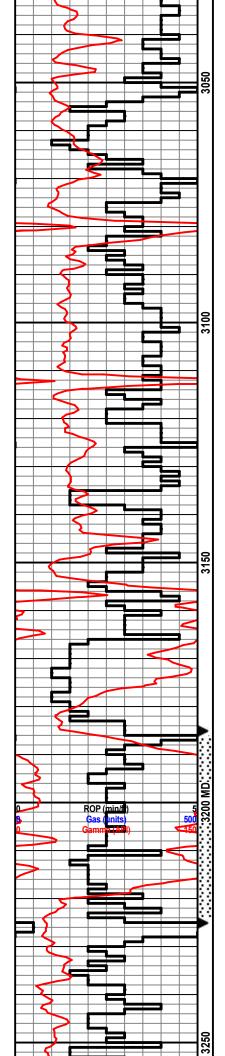

#### Comments

The Rolfs #1 well was drilled by Discovery Drilling Inc. Rig #2 (Tool Pusher: Travis Schmidt).

Drilling time was recorded, and rock samples were collected and evaluated from 2,400'- 3600'. Oil shows were encountered in the LKC C,J & Arbuckle. Structurally, the Lansing top was picked 2' high to the comparison well, located 330' west (Rolfs #5 - 1935). Structure remained consistent throughout the LKC. The Rolfs #1 encountered a thick shale section just above the Arbuckle. As a result, e-logs showed the Arbuckle 23' low to the Rolfs #5. After comprehensive evaluation of all oil shows, electric logs, and structural position, it was decided that a straddle test be conducted over the top 6' of the Arbuckle. The drill-stem test yielded 1197' water, 315' wcm (50%m, 50%w) 1128-1125#. After the test, it was decided the well should be taken to 3600' total depth to have the ability to be utilized as a salt-water disposal well. On October 23, 2023, 5-1/2" production casing was set to further evaluate the Rolfs #1.

| Ls: off wh-tan, fn xln, scat foss, poor int xln porosity,<br>barren                                            |                                    |
|----------------------------------------------------------------------------------------------------------------|------------------------------------|
| Sh: lt-drk gry                                                                                                 | Wt: 9<br>Vis: 55                   |
| Ls: off wh-tan, fn xln, foss, fair-good int xln & int foss<br>porosity, scat fair oil stn, VSSFO, sl-fair odor |                                    |
| Sh: lt-drk gry                                                                                                 |                                    |
| Ls: off wh-tan, fn xln, poor-fair int xln and fair pp vuggy<br>porosity, fair oil sat, SSFO, fair odor         |                                    |
| Sh: drk gry-blk                                                                                                |                                    |
| Ls: off wh-tan, fn xln, scat int xln porosity, scat foss,<br>NSFO                                              |                                    |
| Ls: off wh-tan, fn xln, few pcs w/ poor int xln porosity,<br>barren, scat chert                                |                                    |
| Sh: drk gry-blk                                                                                                |                                    |
| Ls: off wh-tan, fn xln, scat int xln porosity, most rx DNS,<br>NSFO, chert-off wh, scat foss                   |                                    |
| Ls: tan-gry, fn xln, fair int xln & scat pp vuggy porosity,<br>NSFO                                            |                                    |
| B/KC 3147' (-1352)                                                                                             |                                    |
| Ls: tan-gry, fn-sub xln, DNS, scat chert                                                                       |                                    |
| Sh: It-drk gry, scat bm                                                                                        |                                    |
| Sh: It gry-bm                                                                                                  |                                    |
| Ls: tan-gry, DNS, scat sh: waxy gm                                                                             | DST 31                             |
| Sh: abund waxy gm-blue, scat ss: fn gm, md, well sorted, friable, NSFO                                         | IF: strong<br>back<br>FF: stron    |
| Arbuckle 3199' (-1404)                                                                                         | back<br>Rec: 11<br>50%W)           |
| Dolo: off wh-tan, fn-md xln, fair-good int xln (suc), good<br>oil sat, S-FSFO, SFO in cup, good odor           | FP: 67-30<br>SIP: 1128<br>HP: 1600 |
| Dolo: off wh-tan, fn-md xln, fair-good int xln (suc)<br>porosity, good oil sat, F-GSFO, good odor              |                                    |
| Dolo: off wh-tan, fn-md xln, fair int xln porosity, fair oil<br>sat, SSFO, good odor                           |                                    |
| Dolo: off wh-tan, fn xln, fair int xln porosity, poor-fair oil<br>sat_SSEO, good odor                          | · 1                                |

#### 185-3225' (Top 6' of Arbucke) 15"-30"-10"-30"

g blow, BOB in 2 minutes, no blow

ng blow, BOB in 30 seconds, no blow

197' Water, 315' WCM (50%M,

808, 530-845# 8-1126# 0-1541#

| ł |   | -( |      |     |                | _     | ⇒ † |   |            |          |                                                                                                                  | 276-04382 | 1.00 | Test (Franc) |
|---|---|----|------|-----|----------------|-------|-----|---|------------|----------|------------------------------------------------------------------------------------------------------------------|-----------|------|--------------|
|   |   |    | Ņ    |     |                |       |     |   |            |          |                                                                                                                  |           |      |              |
|   |   |    |      |     | E              |       |     |   |            |          | Dolo: off wh-tan-bm, fn-md xln, poor-fair int xln porosity,<br>vry lt oil stn, SSFO, fnt odor, scat chert-off wh |           |      |              |
|   |   |    |      |     |                | F     |     |   |            |          |                                                                                                                  |           |      |              |
|   |   |    |      |     | F              |       |     |   |            |          |                                                                                                                  |           |      |              |
| ł |   |    |      |     | -              |       |     |   |            |          | Dolo: off wh-tan-bm, fn-md xln, poor int xln porosity,<br>barren, scat chert-off wh                              |           |      |              |
|   |   |    |      |     |                |       |     |   |            |          |                                                                                                                  |           |      |              |
|   |   |    |      |     |                |       |     |   |            |          | Dolo: ala                                                                                                        |           |      |              |
|   |   |    |      |     | Ē              |       |     |   |            | 3300     |                                                                                                                  |           |      |              |
|   |   |    |      | -   |                |       |     |   | -1         |          | Dolo: tan-bm, fn-md xln, poor int xln porosity, barren,                                                          |           |      |              |
|   |   |    |      |     |                |       |     |   |            |          | chert-off wh                                                                                                     |           |      |              |
|   |   |    |      | _   |                |       |     |   |            |          |                                                                                                                  |           |      |              |
|   |   |    |      |     |                |       |     |   |            |          | Dolo: off wh-tan, fn-md xln, DNS, scat chert-off wh                                                              |           |      |              |
|   |   |    | E    | =   |                |       |     |   |            |          |                                                                                                                  |           |      |              |
|   |   |    |      |     |                |       |     |   |            |          | Dolo: tan-bm, fn-md xln, mostly DNS, few pcs w/                                                                  |           |      |              |
|   |   |    |      |     |                |       |     |   |            |          | poor-fair int xIn porosity, scat pyrite                                                                          |           |      |              |
| ł |   |    |      |     |                |       |     |   |            |          |                                                                                                                  |           |      |              |
| ł |   |    |      |     |                |       |     |   |            | 3350     | Dolo: ala, scat sh: lt gry-gm-turq                                                                               |           |      |              |
|   |   |    |      |     |                |       |     |   |            |          |                                                                                                                  |           |      |              |
|   |   |    | -    |     |                |       |     |   |            |          | Dolo: tan-bm, fn-md xln, scat poor int xln porosity, chert:<br>off wh, scat sh: It gry-bm                        |           |      |              |
|   |   |    |      |     |                |       |     |   |            |          |                                                                                                                  |           |      |              |
|   |   |    |      |     |                |       |     | = |            |          | Dolo: ala                                                                                                        |           |      |              |
|   |   |    |      |     |                |       |     |   |            |          |                                                                                                                  |           |      |              |
|   | _ |    |      |     |                | F     |     |   |            |          | Dolo: off wh-tan-bm, fn-md xln, poor-fair int xln porosity,<br>hvy chert: off wh-wh, scat sh: gry-gm             |           |      |              |
|   |   |    |      |     |                |       |     |   |            |          | They chert. On whe will, sear Sh. gry-gin                                                                        |           |      |              |
|   |   |    |      |     | -              |       |     |   |            |          |                                                                                                                  |           |      |              |
|   | 0 |    |      | R   | OP (I          |       |     |   | 5          | 3400 MID | Dolo: ala                                                                                                        |           |      |              |
|   | 0 |    |      | (   | Gas (µ<br>amma | nits) |     |   | 500<br>150 | 34       |                                                                                                                  |           |      |              |
|   |   |    |      |     |                |       |     |   |            |          | Dolo: off wh-tan-bm, fn-md-crs xln, fair int xln porosity, scat chert: off wh-wh, scat sh: It gry-gry            |           |      |              |
|   |   |    |      |     |                |       |     |   |            |          |                                                                                                                  |           |      |              |
|   |   |    | e    |     |                |       |     |   |            |          |                                                                                                                  |           |      |              |
|   |   |    |      |     |                |       |     |   |            |          | Dolo: ala                                                                                                        |           |      |              |
|   |   |    |      |     |                |       |     |   |            |          |                                                                                                                  |           |      |              |
|   |   |    |      |     |                |       |     |   |            |          | Dolo: off wh-tan-lt bm, md-crs xln, few rx w/ fair-good int<br>xln porosity, barren, chert: off wh-wh            |           |      |              |
|   |   | _  |      |     |                |       |     |   |            |          |                                                                                                                  |           |      |              |
|   |   |    | Ħ    |     | =              |       |     |   |            | 3450     | Dolo: tan-bm, fn-crs xln, good int xln porosity in few rx,                                                       |           |      |              |
|   |   |    |      |     |                | ₽     |     |   |            |          | barren, chert: off wh-wh                                                                                         |           |      |              |
| ļ | - |    |      |     |                |       |     |   |            |          |                                                                                                                  |           |      |              |
| ŀ |   |    |      | -   |                |       |     |   |            |          | Dolo: ala                                                                                                        |           |      |              |
|   |   |    | i I. | - 1 |                |       |     |   |            |          |                                                                                                                  |           |      |              |