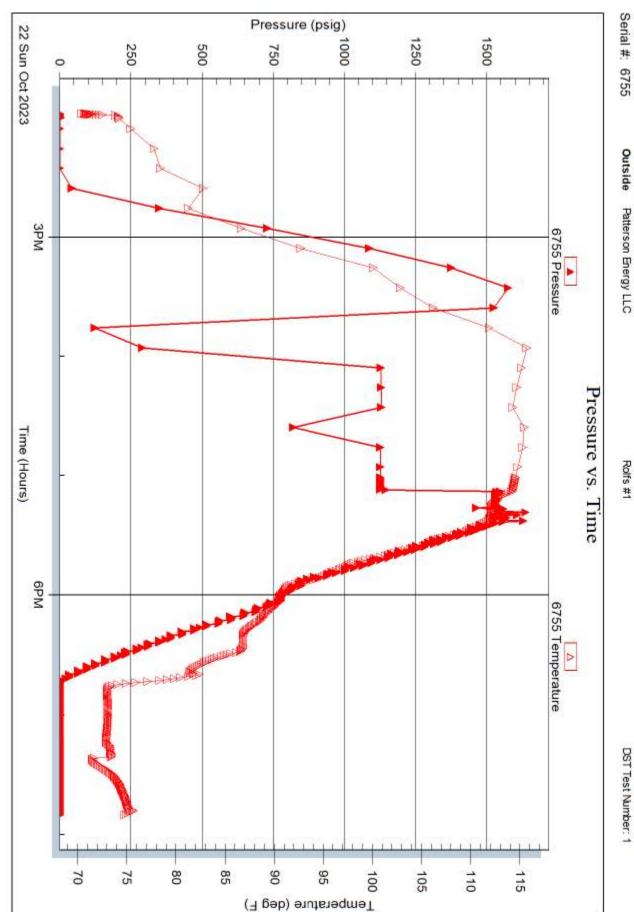

|                                                                                          | DRILL STEM TES               | TREP                   | ORT                        |                   |                          |                            |                 |
|------------------------------------------------------------------------------------------|------------------------------|------------------------|----------------------------|-------------------|--------------------------|----------------------------|-----------------|
| RILOBITE                                                                                 | Patterson Energy LLC         |                        | 14-17                      | 7S-9W             | Ellsworth                | h, <b>KS</b>               |                 |
| ESTING, INC                                                                              | PO Box 400<br>Hays, KS 67601 |                        | Rolf                       |                   |                          |                            | _               |
|                                                                                          | ATTN: Austin Klaus           |                        |                            | icket: 710        |                          | DST#:                      | 1               |
| . North C                                                                                | ATTN. Austin Naus            |                        | Test a                     | 5tart. 202        | 23.10.22 @               | , 13.56.00                 |                 |
| GENERAL INFORMATION:                                                                     |                              |                        |                            |                   |                          |                            |                 |
| Formation:ArbuckleDeviated:NoWhipstock:Time Tool Opened:15:41:32Time Test Ended:19:50:02 | ft (KB)                      |                        | Test T<br>Teste<br>Unit N  | r: L              | eal Cason                | al Straddle (              | Initial)        |
| Interval:3185.00 ft (KB) To3Total Depth:3300.00 ft (KB) (*Hole Diameter:7.88 inches Hole |                              |                        | Refer                      | ence ⊟ev<br>KB to | vations:                 | 1795.00<br>1787.00<br>8.00 | ft (CF)         |
| Serial #: 8372 Inside<br>Press@RunDepth: 845.02 psig                                     | @ 3191.00 ft (KB)            |                        | Capacity:                  |                   |                          |                            | psig            |
| Start Date:         2023.10.22           Start Time:         13:58:01                    | •                            | 2023.10.22<br>19:50:02 | Last Calib.:<br>Time On Bt |                   |                          | 2023.10.22<br>@ 15:40:32   |                 |
|                                                                                          |                              |                        | Time Off B                 |                   |                          | @ 17:07:32                 |                 |
| FSI: No Blow B                                                                           | Time                         |                        | PRE                        | ESSURI            | E SUMM                   | ARY                        |                 |
| S372 Pressure                                                                            | 8372 Tempendure              | Time                   | Pressure                   | Temp              | Annotatio                |                            |                 |
|                                                                                          | 110                          | (Min.)<br>0            |                            | (deg F)<br>106.40 | Initial Hydro            | o-static                   |                 |
|                                                                                          | 105                          | 1                      | 66.96<br>308.53            |                   | Open To F                | low (1)                    |                 |
|                                                                                          | - 100<br>                    | 16<br>46               | 1128.02                    |                   | Shut-In(1)<br>End Shut-I | n(1)                       |                 |
|                                                                                          | - 95 B                       | 47                     | 530.17                     |                   | Open To F                | low (2)                    |                 |
|                                                                                          |                              | 56<br>87               | 845.02<br>1125.79          |                   | Shut-In(2)<br>End Shut-I | n(2)                       |                 |
|                                                                                          |                              | 87                     | 1541.75                    |                   | Final Hydro              |                            |                 |
| 22 Sun Oct 2023 Time (Haur                                                               | 1                            |                        |                            |                   | Potos                    |                            |                 |
| Length (ft) Description                                                                  | Volume (bbl)                 |                        |                            | Gas<br>Choke (in  | ches) Pressu             | ıre (psig) G               | as Rate (Mcf/d) |
| 1197.00 Water                                                                            | 16.52                        |                        |                            | - (               | ,                        |                            | · ····/         |
| 315.00 WCM 50%M 50%W                                                                     | 4.42                         |                        |                            |                   |                          |                            |                 |
|                                                                                          |                              |                        |                            |                   |                          |                            |                 |
|                                                                                          |                              |                        |                            |                   |                          |                            |                 |
|                                                                                          |                              |                        |                            |                   |                          |                            |                 |
| Trilobite Testing, Inc                                                                   | Ref. No: 71080               | 1                      |                            | Drinte du C       | 000 40 00                | @ 11:04:2                  |                 |