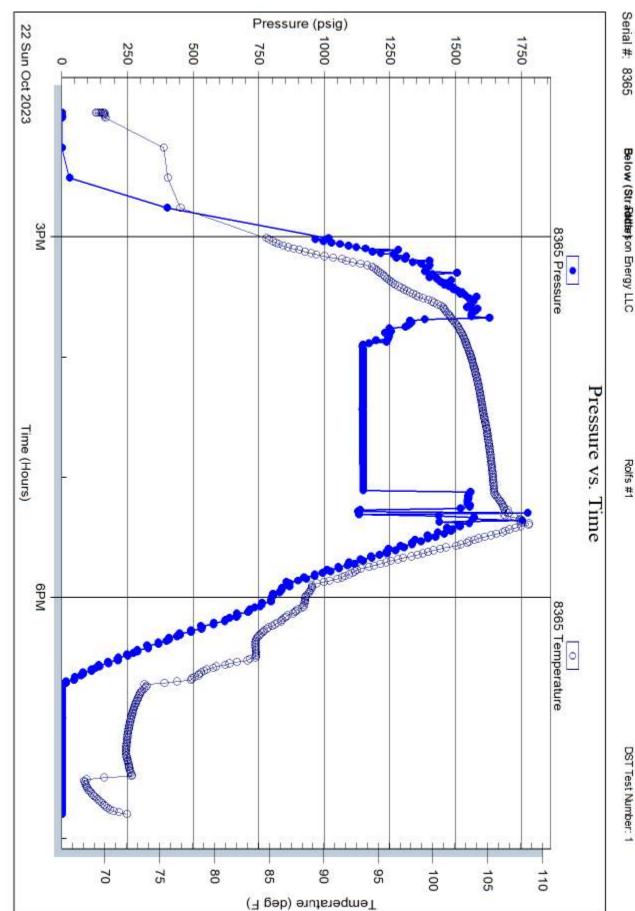

|                                                                                          | DRILL STEM TES               | TREP                   | ORT                        |                   |                          |                            |                 |
|------------------------------------------------------------------------------------------|------------------------------|------------------------|----------------------------|-------------------|--------------------------|----------------------------|-----------------|
| RILOBITE                                                                                 | Patterson Energy LLC         |                        | 14-17                      | 7S-9W             | Ellsworth                | h, <b>KS</b>               |                 |
| ESTING, INC                                                                              | PO Box 400<br>Hays, KS 67601 |                        | Rolf                       |                   |                          |                            | _               |
|                                                                                          | ATTN: Austin Klaus           |                        |                            | icket: 710        |                          | DST#:                      | 1               |
| . North C                                                                                | ATTN. Austin Naus            |                        | Test a                     | 5tart. 202        | 23.10.22 @               | , 13.56.00                 |                 |
| GENERAL INFORMATION:                                                                     |                              |                        |                            |                   |                          |                            |                 |
| Formation:ArbuckleDeviated:NoWhipstock:Time Tool Opened:15:41:32Time Test Ended:19:50:02 | ft (KB)                      |                        | Test T<br>Teste<br>Unit N  | r: L              | eal Cason                | al Straddle (              | Initial)        |
| Interval:3185.00 ft (KB) To3Total Depth:3300.00 ft (KB) (*Hole Diameter:7.88 inches Hole |                              |                        | Refer                      | ence ⊟ev<br>KB to | vations:                 | 1795.00<br>1787.00<br>8.00 | ft (CF)         |
| Serial #: 8372 Inside<br>Press@RunDepth: 845.02 psig                                     | @ 3191.00 ft (KB)            |                        | Capacity:                  |                   |                          |                            | psig            |
| Start Date:         2023.10.22           Start Time:         13:58:01                    | •                            | 2023.10.22<br>19:50:02 | Last Calib.:<br>Time On Bt |                   |                          | 2023.10.22<br>@ 15:40:32   |                 |
|                                                                                          |                              |                        | Time Off B                 |                   |                          | @ 17:07:32                 |                 |
| FSI: No Blow B                                                                           | Time                         |                        | PRE                        | ESSURI            | E SUMM                   | ARY                        |                 |
| S372 Pressure                                                                            | 8372 Tempendure              | Time                   | Pressure                   | Temp              | Annotatio                |                            |                 |
|                                                                                          | 110                          | (Min.)<br>0            |                            | (deg F)<br>106.40 | Initial Hydro            | o-static                   |                 |
|                                                                                          | 105                          | 1                      | 66.96<br>308.53            |                   | Open To F                | low (1)                    |                 |
|                                                                                          | - 100<br>                    | 16<br>46               | 1128.02                    |                   | Shut-In(1)<br>End Shut-I | n(1)                       |                 |
|                                                                                          | - 95 B                       | 47                     | 530.17                     |                   | Open To F                | low (2)                    |                 |
|                                                                                          |                              | 56<br>87               | 845.02<br>1125.79          |                   | Shut-In(2)<br>End Shut-I | n(2)                       |                 |
|                                                                                          |                              | 87                     | 1541.75                    |                   | Final Hydro              |                            |                 |
| 22 Sun Oct 2023 Time (Haur                                                               | 1                            |                        |                            |                   | Potos                    |                            |                 |
| Length (ft) Description                                                                  | Volume (bbl)                 |                        |                            | Gas<br>Choke (in  | ches) Pressu             | ıre (psig) G               | as Rate (Mcf/d) |
| 1197.00 Water                                                                            | 16.52                        |                        |                            | - (               | ,                        |                            | · ····/         |
| 315.00 WCM 50%M 50%W                                                                     | 4.42                         |                        |                            |                   |                          |                            |                 |
|                                                                                          |                              |                        |                            |                   |                          |                            |                 |
|                                                                                          |                              |                        |                            |                   |                          |                            |                 |
|                                                                                          |                              |                        |                            |                   |                          |                            |                 |
| Trilobite Testing, Inc                                                                   | Ref. No: 71080               | 1                      |                            | Drinte du C       | 000 40 00                | @ 11:04:2                  |                 |