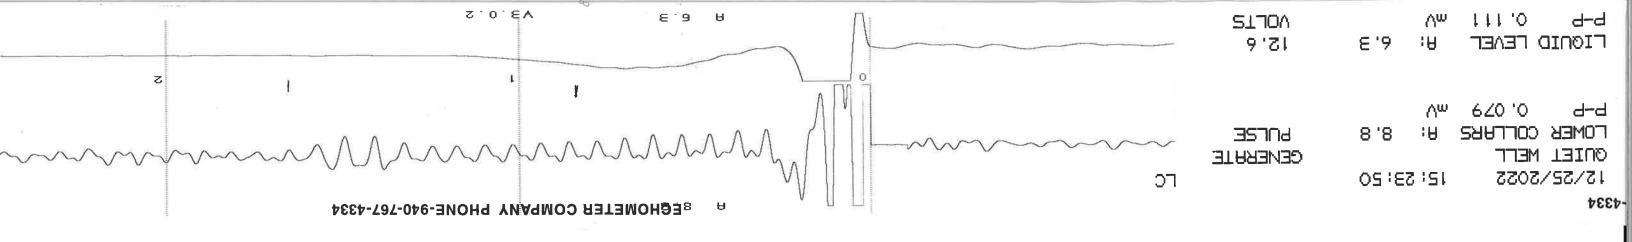

CHOMETER COMPANY PHONE-940-767-4334

ECHOMETER COMPANY PHONE-940-767-4334

DISTANCE TO LIQUID.....

TION)

15/52

MAX PRODUCTION

9482 9483

WELL Nickelson Swwo #4-23 JOINTS TO LIQUID 4433

PROD RATE EFF, X

PRODUCTION RATE.....

CHSING PRESSURE.....

ECHOWELER COWPANY PHONE-940-767-4334

Conservation Division District Office No. 4 2301 E. 13th Street Hays, KS 67601-2651

Phone: 785-261-6250 http://kcc.ks.gov/

## **High Fluid Level**

Pursuant to K.A.R. 82-3-111, the well must be plugged, or returned to service, or obtain temporary abandonment status by 02/24/2024.

This deadline does NOT override any compliance deadline given to you in any Commission Order.