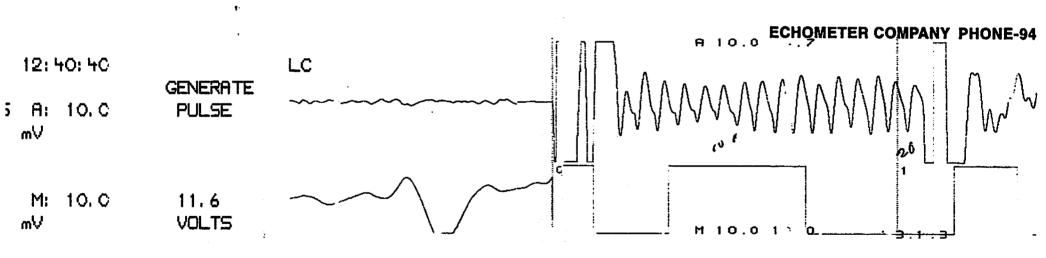

# ECHOMETER COMPANY PHONE-940-767-4334

| HELL Heuszel #2 |
|-----------------|
| CASING PRESSURE |
| <u>ح</u> ے      |
| ۵T              |
| FRODUCTION RATE |

• 1

|                      | 11/13/2023 |         | 12: 40: 40 |       |  |
|----------------------|------------|---------|------------|-------|--|
| JOINTS TO LIQUID. 20 | QLIET WELL |         |            |       |  |
| DISTANCE TO LIQUID   | LCWER      | COLLARS | A:         | 10. C |  |
| PBHP                 | P-P        | 0. 022  | mV         |       |  |
| SBHP                 |            |         |            |       |  |
| PROD RATE EFF, %     |            |         |            |       |  |
| "AX PRODUCTION       | LIQUID     | LEVEL   | M:         | 10.0  |  |
|                      | P P        | 0, 581  | mV         |       |  |