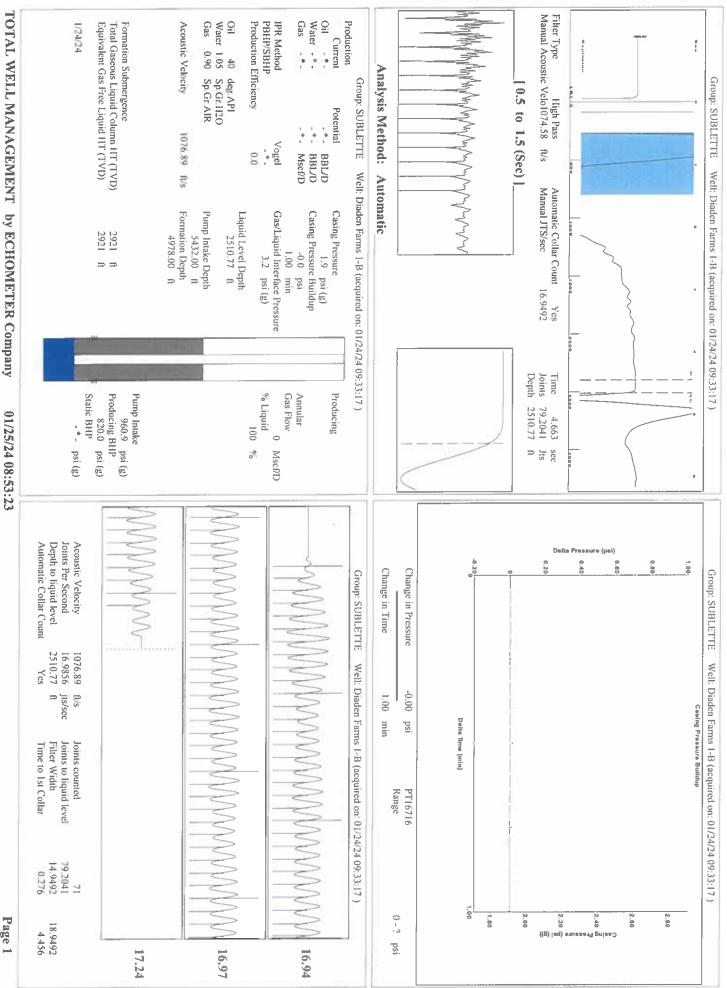

| KCC District Office #4 - 2301 E. 13th Street, Hays, KS 67601-2651                      | Phone 785.261.6250 |



Page 1

Conservation Division District Office No. 1 210 E. Frontview, Suite A Dodge City, KS 67801



Phone: 620-682-7933 http://kcc.ks.gov/

Andrew J. French, Chairperson Dwight D. Keen, Commissioner Annie Kuether, Commissioner Laura Kelly, Governor

01/26/2024

Katherine McClurkan Merit Energy Company, LLC 13727 NOEL ROAD, SUITE 1200 DALLAS, TX 75240-7362

Re: Temporary Abandonment API 15-081-21747-00-01 Diaden Farms 1-B2-29-33 NE/4 Sec.02-29S-33W Haskell County, Kansas

Dear Katherine McClurkan:

"Your temporary abandonment (TA) application for the well listed above has been approved. In accordance with K.A.R. 82-3-111 the TA status of this well will expire 01/26/2025.

\* If you return this well to service or plug it, please notify the District Office.

\* If you sell this well you a