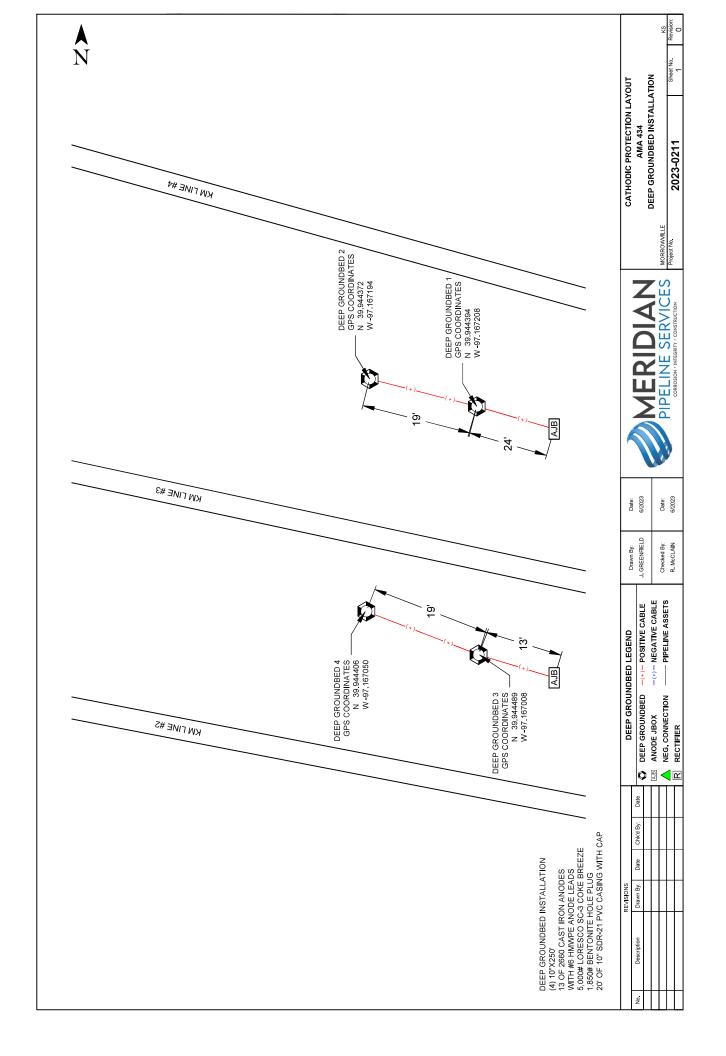

2023-0211 KM AMA 434N Form detail report

# CITATION DEEP GROUNDBED DRILL LOG & RECTIFIER FORM

| CLIENT                  | CLIENT INFORMATION |              |                                                  |                                                  |               |          |            |              |      |             |              |                  |       |                                                  |                |          |               |          |  |  |  |  |
|-------------------------|--------------------|--------------|--------------------------------------------------|--------------------------------------------------|---------------|----------|------------|--------------|------|-------------|--------------|------------------|-------|--------------------------------------------------|----------------|----------|---------------|----------|--|--|--|--|
| Client                  |                    |              |                                                  |                                                  |               |          |            |              |      |             |              |                  |       |                                                  |                |          |               |          |  |  |  |  |
| Facility                |                    | AMA 434      | N DW                                             | /3                                               |               |          |            |              |      |             |              | Custo            | mer   | Contact                                          | Kevin Brown    |          |               |          |  |  |  |  |
| City                    |                    | Morrowv      | ille                                             |                                                  | Count         | ty       | Washingto  | n Sto        | ate  | Ks Phone No |              |                  |       |                                                  | +1 (30         |          |               |          |  |  |  |  |
| DEEP G                  | ROU                | NDBED        | & DRI                                            | LLING L                                          | OG IN         | FORMA    | TION       |              |      | ]           | <b>7</b>     | New Installation |       |                                                  |                | Existing | ing Rectifier |          |  |  |  |  |
| Hole Did                |                    | 10"          | Tota                                             | l Depth                                          | 250'          |          | Casing Fe  | et 20'       |      | Dia.        | 10"          | Туре             | SDR   | 21 PVC                                           |                | Gro      | undbed        | GPS      |  |  |  |  |
| No. And                 | des                | 13           | Size                                             | & Type                                           | 2660 c        | ast iron | Anode Le   |              |      | Size        | #6           | Туре             |       | ЛРЕ                                              | N              | 39.9444  | -80           |          |  |  |  |  |
| Lbs. Col                | ке                 | 5000         | Cok                                              | е Туре                                           | SC3           |          | Top of Co  | ke Colu      | ımr  | 99'         |              | Vent             | 140'  |                                                  | W              | -97.167  | 008           |          |  |  |  |  |
| Lbs. Plug               | 9                  | 2900         | Plug                                             | Туре                                             | Bent          | onite    | Top of Plu | g <b>3</b> ' |      |             |              |                  |       | Logging                                          | y Volts        | 12.6     |               |          |  |  |  |  |
| I                       |                    |              |                                                  | I                                                |               | Ele      | ectric Log |              |      | I           |              |                  |       | Ι                                                |                | Е        | ectric Lo     | a        |  |  |  |  |
| Depth Ft. DRILLER'S LOG |                    | Anode<br>NO. | Volts                                            | Amps<br>Before                                   | Amps<br>After | Remarks  |            | Depth<br>Ft. | DRIL | LER'S L     | .OG          | Anode<br>NO.     | Volts | Amps<br>Before                                   | Amps<br>After  | Remarks  |               |          |  |  |  |  |
| 0                       |                    |              |                                                  |                                                  |               | 50,010   |            |              |      | 205         |              |                  |       | 5                                                |                | 50.0.0   | 6.2           |          |  |  |  |  |
| 5                       |                    |              |                                                  |                                                  |               |          |            |              |      | 210         | s            | andy Clay        |       |                                                  |                | 1.3      |               |          |  |  |  |  |
| 10                      |                    | Casing       |                                                  |                                                  |               |          |            |              |      | 215         |              |                  |       | 4                                                |                |          | 6.3           |          |  |  |  |  |
| 15<br>20                |                    | Casing       |                                                  |                                                  |               |          |            |              |      | 220<br>225  | S            | andy Clay        |       | 3                                                |                | 1.2      | 5.9           |          |  |  |  |  |
| 25                      |                    | Odding       |                                                  |                                                  |               |          |            |              |      | 230         | s            | andy Clay        |       | -                                                |                | 1.2      | 5.5           |          |  |  |  |  |
| 30                      |                    | Sand stone   |                                                  |                                                  |               | .4       |            |              |      | 235         |              |                  |       | 2                                                |                |          | 4.5           |          |  |  |  |  |
| 35                      |                    |              |                                                  |                                                  |               |          |            |              |      | 240         | s            | andy Clay        |       |                                                  |                | 1.3      |               |          |  |  |  |  |
| 40<br>45                |                    | Sand stone   |                                                  |                                                  |               | .9       |            |              |      | 245<br>250  | Q            | andy Clay        |       | 1                                                |                | 1.0      | 3.4           |          |  |  |  |  |
| 50                      |                    | Sandy clay   |                                                  | <del>                                     </del> |               | .3       |            |              |      | 255         | <del> </del> | y Oldy           |       | <del>                                     </del> |                | 1.0      |               |          |  |  |  |  |
| 55                      |                    |              |                                                  |                                                  |               |          |            |              |      | 260         |              |                  |       |                                                  |                |          |               |          |  |  |  |  |
| 60                      |                    | Sandy clay   |                                                  |                                                  |               | .4       |            |              |      | 265         |              |                  |       |                                                  |                |          |               |          |  |  |  |  |
| 65<br>70                |                    | Sandy clay   |                                                  |                                                  |               | .6       |            |              |      | 270<br>275  |              |                  |       |                                                  |                |          |               |          |  |  |  |  |
| 75                      |                    | Sariuy Clay  |                                                  |                                                  |               | .0       |            |              |      | 280         |              |                  |       |                                                  |                |          |               |          |  |  |  |  |
| 80                      |                    | Sandy clay   |                                                  |                                                  |               | .7       |            |              |      | 285         |              |                  |       |                                                  |                |          |               |          |  |  |  |  |
| 85                      |                    |              |                                                  |                                                  |               |          |            |              |      | 290         |              |                  |       |                                                  |                |          |               |          |  |  |  |  |
| 90<br>95                |                    | Sandy Clay   |                                                  |                                                  |               | .3       |            |              |      | 295<br>300  |              |                  |       |                                                  |                |          |               |          |  |  |  |  |
| 100                     |                    | Sandy clay   |                                                  |                                                  |               | .5       |            |              |      | 305         |              |                  |       |                                                  |                |          |               |          |  |  |  |  |
| 105                     |                    |              |                                                  |                                                  |               |          |            |              |      | 310         |              |                  |       |                                                  |                |          |               |          |  |  |  |  |
| 110                     |                    | Sandy Clay   |                                                  |                                                  |               | .2       |            |              |      | 315         |              |                  |       |                                                  |                |          |               |          |  |  |  |  |
| 115                     |                    | Dedeler      |                                                  |                                                  |               |          |            |              |      | 320         |              |                  |       |                                                  |                |          |               |          |  |  |  |  |
| 120<br>125              |                    | Red clay     |                                                  | 13                                               |               | .3       | 7.7        |              |      | 325<br>330  |              |                  |       |                                                  |                |          |               |          |  |  |  |  |
| 130                     |                    | Red clay     |                                                  |                                                  |               | 1.5      |            |              |      | 335         |              |                  |       |                                                  |                |          |               |          |  |  |  |  |
| 135                     |                    |              |                                                  | 12                                               |               |          | 8.0        |              |      | 340         |              |                  |       |                                                  |                |          |               |          |  |  |  |  |
| 140                     |                    | Red clay     |                                                  |                                                  |               | 1.2      |            |              |      | 345         |              |                  |       |                                                  |                |          |               |          |  |  |  |  |
| 145<br>150              |                    | Red clay     |                                                  | 11                                               |               | 1.1      | 7.7        |              |      | 350<br>355  |              |                  |       |                                                  |                |          |               |          |  |  |  |  |
| 155                     |                    | rica day     |                                                  | 10                                               |               | 1.1      | 8.3        |              |      | 360         |              |                  |       |                                                  |                |          |               |          |  |  |  |  |
| 160                     |                    | Red clay     |                                                  |                                                  |               | 1.4      |            |              |      | 365         |              |                  |       |                                                  |                |          |               |          |  |  |  |  |
| 165                     |                    |              |                                                  | 9                                                |               |          | 8.4        |              |      | 370         |              |                  |       |                                                  |                |          |               |          |  |  |  |  |
| 170<br>175              |                    | Red clay     |                                                  | 8                                                |               | 1.6      | 8.0        |              |      | 375<br>380  |              |                  |       |                                                  |                |          |               |          |  |  |  |  |
| 180                     |                    | Red clay     |                                                  | <b>├</b> ゜                                       |               | 1.0      | 0.0        |              |      | 385         |              |                  |       |                                                  |                |          |               |          |  |  |  |  |
| 185                     |                    |              |                                                  | 7                                                |               |          | 5.4        |              |      | 390         |              |                  |       |                                                  |                |          |               |          |  |  |  |  |
| 190                     |                    | Sandy clay   |                                                  |                                                  |               | 1.1      |            |              |      | 395         |              |                  |       |                                                  |                |          |               |          |  |  |  |  |
| 195                     | -                  | Sandy Cla    | 1)/                                              | 6                                                |               | 1.0      | 6.0        |              |      | 400         |              |                  |       | Takai                                            | _              |          |               |          |  |  |  |  |
| 200                     |                    |              |                                                  |                                                  |               | 1.2      | L          |              |      | <u> </u>    |              |                  |       | Total                                            |                |          |               |          |  |  |  |  |
| ANODE                   | JUI                | NCTION       | BOX                                              | INFORM                                           | ATION         | 1        |            |              |      |             |              |                  |       |                                                  |                |          |               |          |  |  |  |  |
|                         |                    |              |                                                  |                                                  |               | ΙA       | NODE JUN   | CTION        | ВО   | Х           |              |                  |       |                                                  |                |          |               | A 45 150 |  |  |  |  |
| Cir.                    | An                 | np Cir.      | Ι.                                               | Amp                                              | Cir.          |          | Amp        | Cir.         |      | mp          | Cir.         | An               |       | Cir.                                             |                | mp       | co            | MMENTS   |  |  |  |  |
| 1                       | / 11               | 6            | <del>                                     </del> |                                                  | 11            |          | rpe        | 16           | , (  |             | 21           | <u> </u>         |       | 26                                               | <del>– –</del> |          |               |          |  |  |  |  |
| 2                       |                    | 7            | t                                                |                                                  | 12            |          |            | 17           |      |             | 22           |                  |       | 27                                               |                |          |               |          |  |  |  |  |
| 3                       |                    | 8            |                                                  |                                                  | 13            |          |            | 18           |      |             | 23           |                  |       | 28                                               |                |          |               |          |  |  |  |  |
| 4                       |                    | 9            |                                                  |                                                  | 14            |          |            | 19           |      |             | 24           |                  |       | 29                                               |                |          |               |          |  |  |  |  |
| 5                       |                    | 10           |                                                  |                                                  | 15            |          |            | 20           |      |             | 25           |                  |       | 30                                               |                |          |               |          |  |  |  |  |
| Shunt                   |                    | Mv           |                                                  | Amp                                              |               |          |            |              |      |             |              |                  |       | TOTAL                                            |                |          |               |          |  |  |  |  |
|                         |                    |              |                                                  |                                                  |               |          |            |              |      |             |              |                  |       |                                                  |                |          |               |          |  |  |  |  |
|                         |                    |              |                                                  |                                                  |               |          |            |              |      |             |              |                  |       |                                                  |                |          |               |          |  |  |  |  |