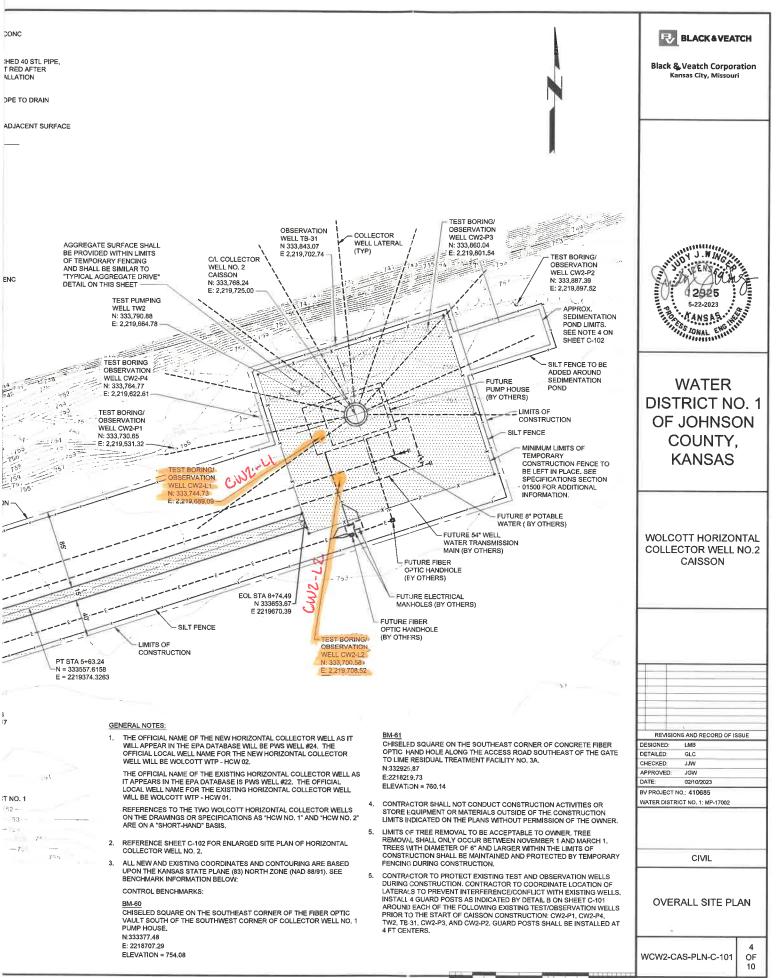

|     |         |
|                                                                                                                                                                          | s plugged pursuant to the<br>e best of my knowledge |                                                |                                                                                                            |              |       |                                                                                                                                      |     |         |

Send one copy to WATER WELL OWNER and retain one for your records.

person at its submittal