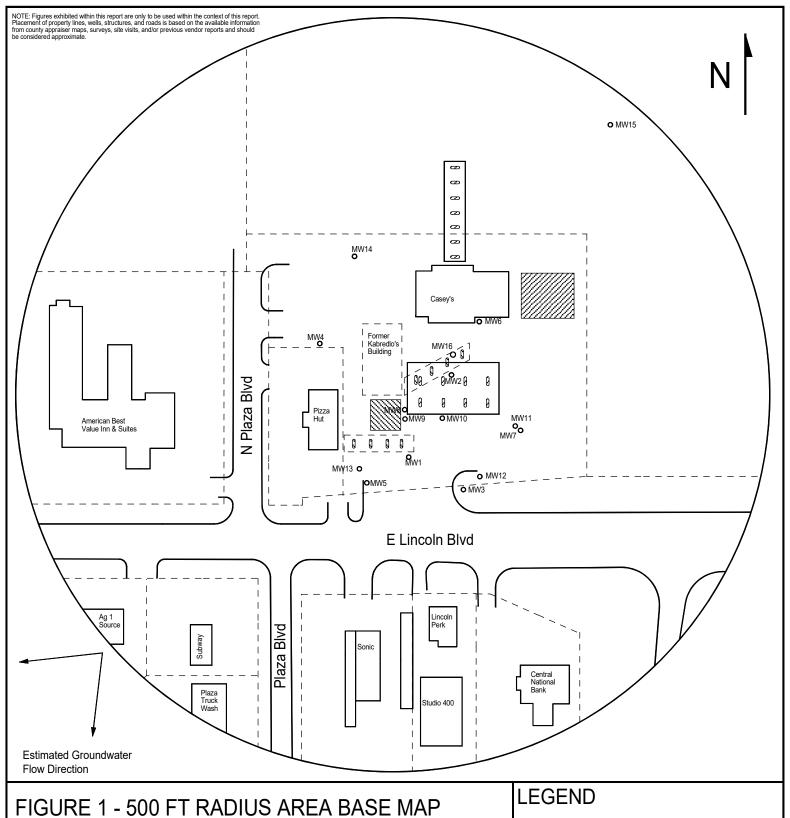

## PROJECT:

Kabredlo's #271 724 E Lincoln Blvd. Hesston, KS

KDHE ID: U2-040-13888

Date: 1/4/24

0 100 ft

Approximate Location of Active UST Basin, Pump Islands

 ${\mathfrak g} \begin{tabular}{ll} \hfill \\ \h$ 

- - - Approximate Location of Property Line

O Plugged Monitoring Well