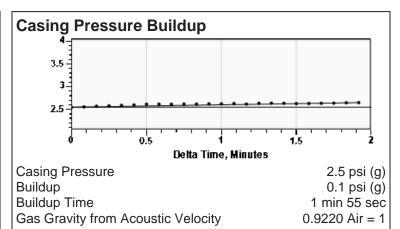

### **Acoustic Velocity**

 Surface Temp
 70 deg F
 0.00% CO2

 Bottomhole Temp
 150 deg F
 0.00% N2

 Pressure
 2.5 psi (g)
 0.00% H2S

 Gas Gravity
 0.9220 Air = 1

 Acquistic Velocity
 1118 ft/s

Acoustic Velocity 1118 ft/s
Joints Per Sec. 17.63 Jts/sec
Joints To Liquid 65.96 Jts

Calculated From Known Gas Specific Gravity