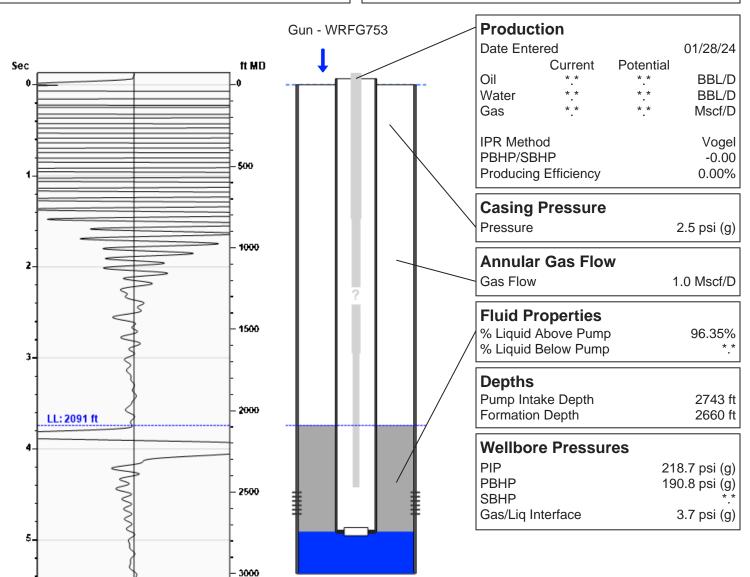

# **Liquid Level**

## 2091 ft MD

Fluid Above Pump 652 ft TVD Equivalent Gas Free Above Pump 631 ft TVD

### **Acoustic Velocity**

 Surface Temp
 70 deg F
 0.00% CO2

 Bottomhole Temp
 150 deg F
 0.00% N2

 Pressure
 2.5 psi (g)
 0.00% H2S

 Gas Gravity
 0.9220 Air = 1

 Acquistic Velocity
 1118 ft/s

Acoustic Velocity 1118 ft/s
Joints Per Sec. 17.63 Jts/sec
Joints To Liquid 65.96 Jts

Calculated From Known Gas Specific Gravity