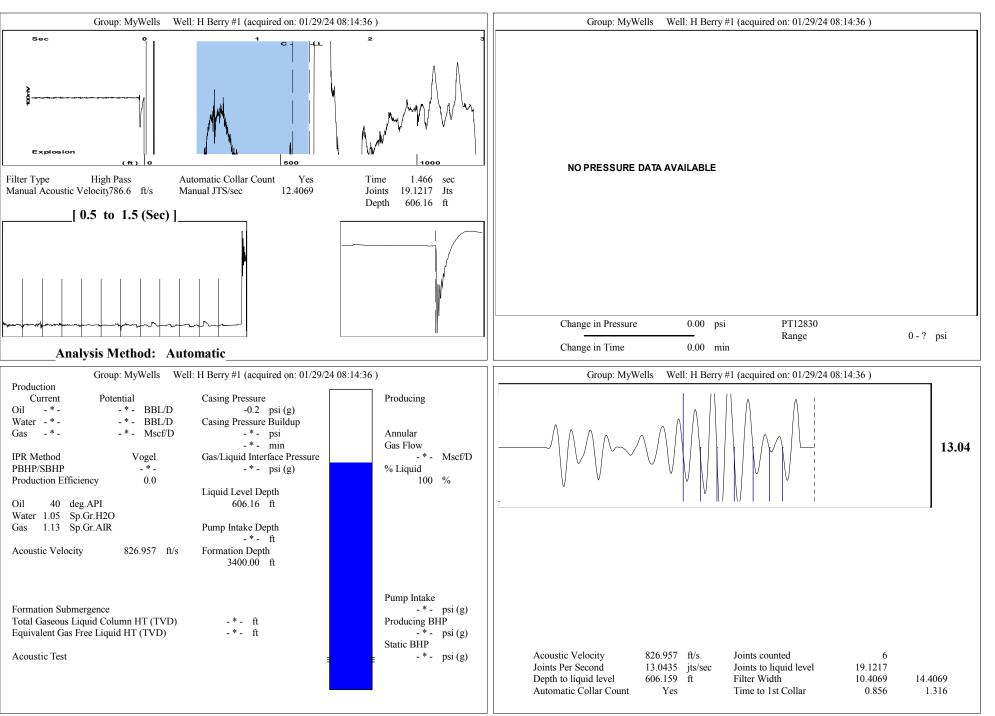

# High Fluid Level

Pursuant to K.A.R. 82-3-111, the well must be plugged, or returned to service, or obtain temporary abandonment status by 03/01/2024.