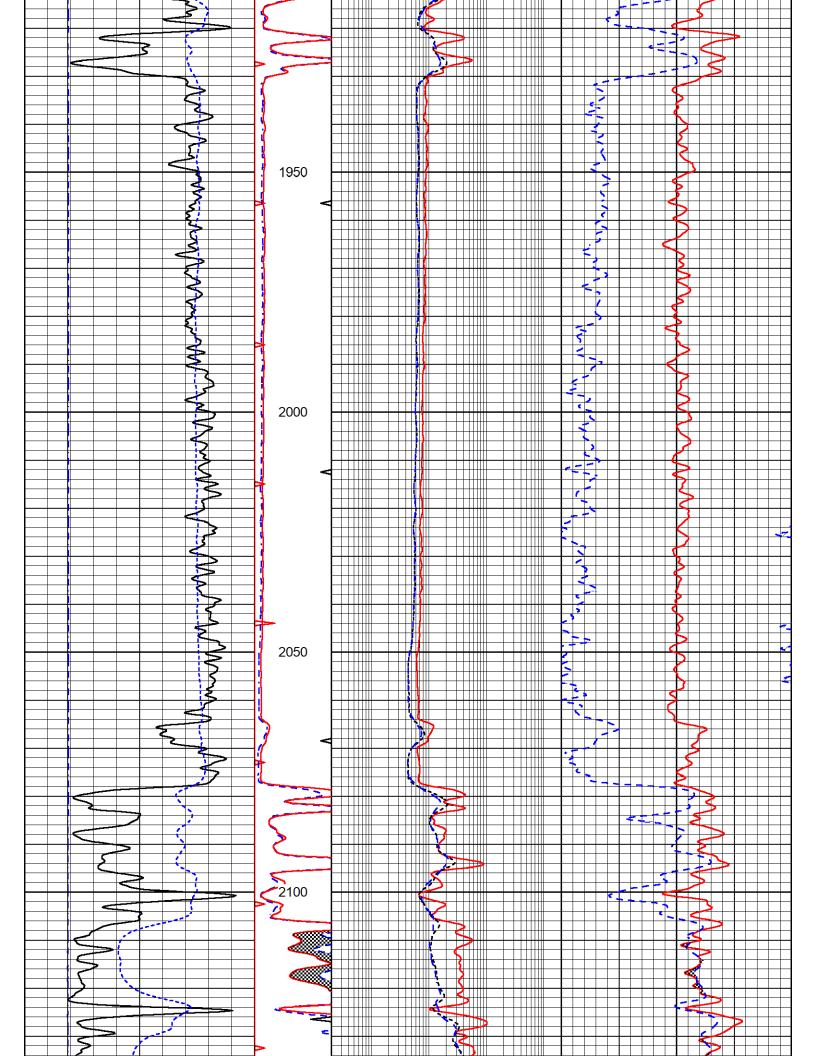

| Form      | ACO1 - Well Completion |  |  |  |  |  |  |  |
|-----------|------------------------|--|--|--|--|--|--|--|
| Operator  | EPOC, LLC              |  |  |  |  |  |  |  |
| Well Name | T. WIEBE 31-9          |  |  |  |  |  |  |  |
| Doc ID    | 1616166                |  |  |  |  |  |  |  |