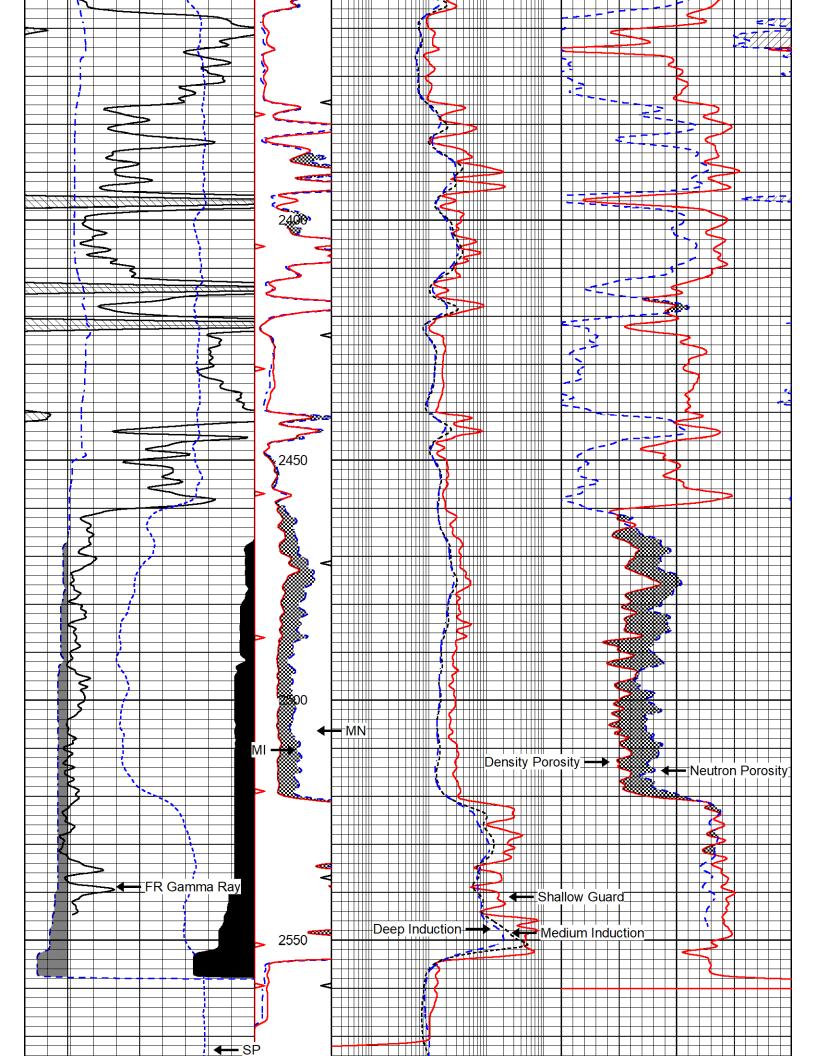

| Form      | ACO1 - Well Completion |  |  |  |  |  |  |  |
|-----------|------------------------|--|--|--|--|--|--|--|
| Operator  | EPOC, LLC              |  |  |  |  |  |  |  |
| Well Name | T. WIEBE 31-9          |  |  |  |  |  |  |  |
| Doc ID    | 1616166                |  |  |  |  |  |  |  |