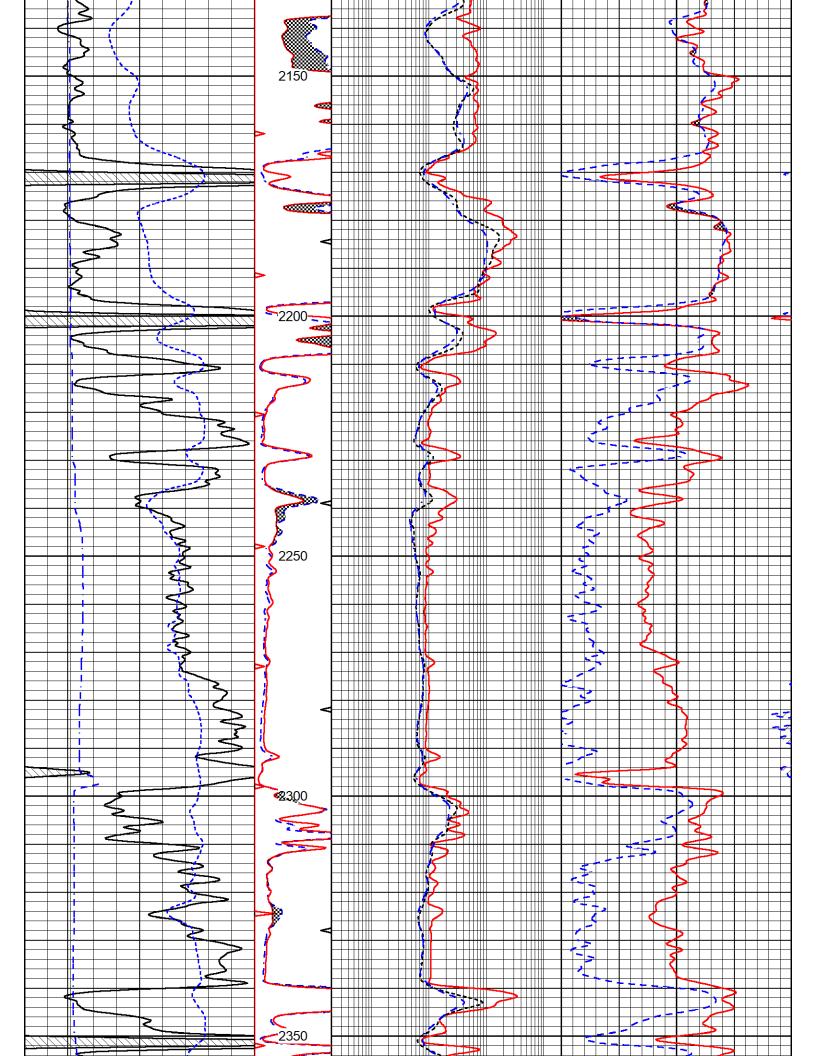

| Form      | ACO1 - Well Completion |  |  |  |  |  |  |  |
|-----------|------------------------|--|--|--|--|--|--|--|
| Operator  | EPOC, LLC              |  |  |  |  |  |  |  |
| Well Name | T. WIEBE 31-9          |  |  |  |  |  |  |  |
| Doc ID    | 1616166                |  |  |  |  |  |  |  |