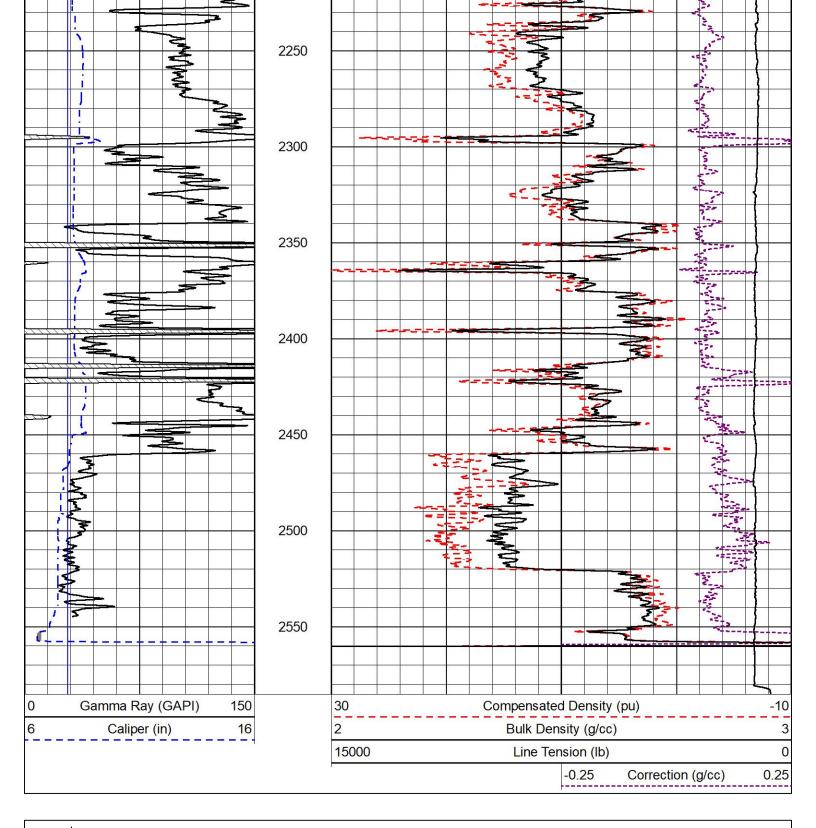

#### Casing

| Purpose<br>Of String | Size Hole<br>Drilled | Size<br>Casing<br>Set | Weight | Setting<br>Depth | Type Of<br>Cement |     | Type and<br>Percent<br>Additives                |
|----------------------|----------------------|-----------------------|--------|------------------|-------------------|-----|-------------------------------------------------|
| Surface              | 12.25                | 8.625                 | 21     | 237              | Class A           | 200 | Caclz 3%<br>Gel 2%                              |
| Production           | 7.875                | 5.7                   | 15.5   | 2552             | Thick Set         |     | Kol-Seal<br>5# per SX<br>Phenoseal<br>2# per SX |
|                      |                      |                       |        |                  |                   |     |                                                 |
|                      |                      |                       |        |                  |                   |     |                                                 |