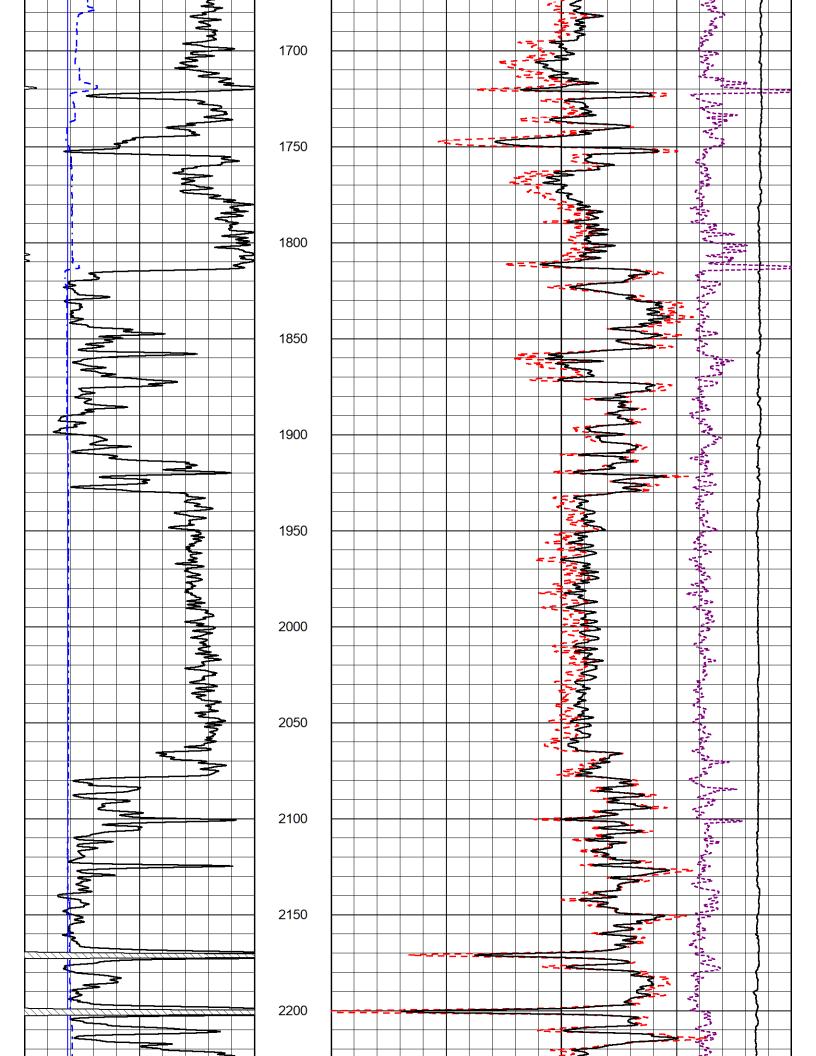

#### Casing

| Purpose<br>Of String | Size Hole<br>Drilled | Size<br>Casing<br>Set | Weight | Setting<br>Depth | Type Of<br>Cement |     | Type and<br>Percent<br>Additives                |
|----------------------|----------------------|-----------------------|--------|------------------|-------------------|-----|-------------------------------------------------|
| Surface              | 12.25                | 8.625                 | 21     | 237              | Class A           | 200 | Caclz 3%<br>Gel 2%                              |
| Production           | 7.875                | 5.7                   | 15.5   | 2552             | Thick Set         |     | Kol-Seal<br>5# per SX<br>Phenoseal<br>2# per SX |
|                      |                      |                       |        |                  |                   |     |                                                 |
|                      |                      |                       |        |                  |                   |     |                                                 |