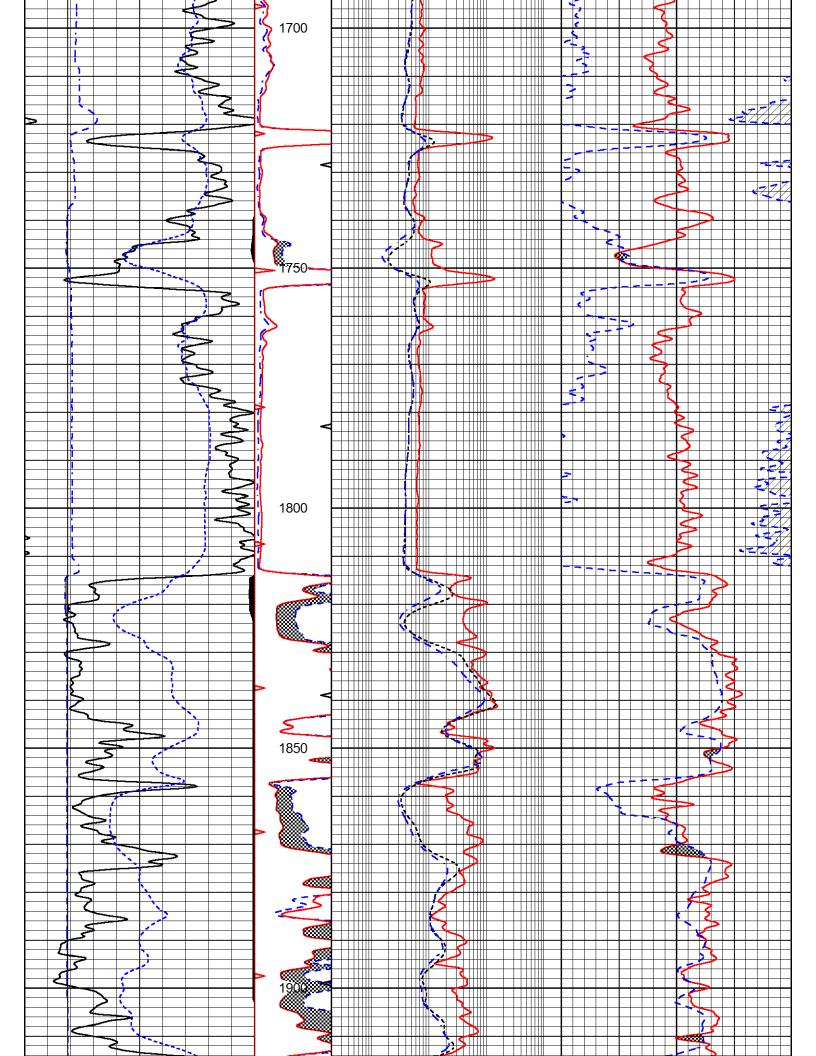

#### Casing

| Purpose<br>Of String | Size Hole<br>Drilled | Size<br>Casing<br>Set | Weight | Setting<br>Depth | Type Of<br>Cement |     | Type and<br>Percent<br>Additives                |
|----------------------|----------------------|-----------------------|--------|------------------|-------------------|-----|-------------------------------------------------|
| Surface              | 12.25                | 8.625                 | 21     | 237              | Class A           | 200 | Caclz 3%<br>Gel 2%                              |
| Production           | 7.875                | 5.7                   | 15.5   | 2552             | Thick Set         |     | Kol-Seal<br>5# per SX<br>Phenoseal<br>2# per SX |
|                      |                      |                       |        |                  |                   |     |                                                 |
|                      |                      |                       |        |                  |                   |     |                                                 |