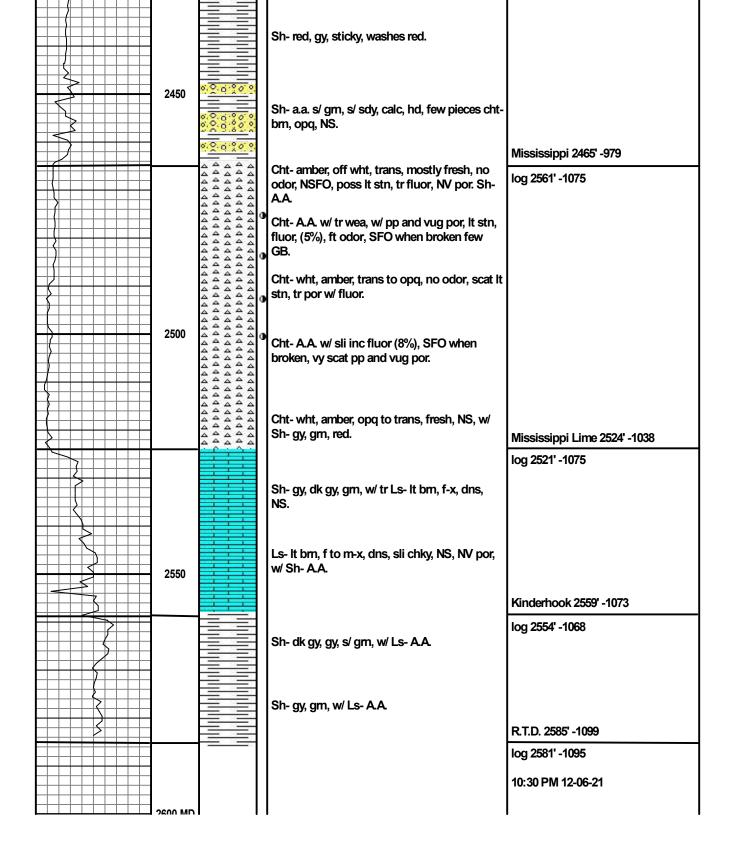

|                                                       |                     |
|       |                    |    |         |                                               |                                                       |                     |
|       |                    |    |         |                                               | Sh- blk, s/ carb, dk gy w/ Ls- bm, gy, lt bm,         | a                   |
|       |                    |    |         |                                               | f-x, fos, dns, NS.                                    | Cherokee 2426' -940 |
|       |                    |    |         |                                               |                                                       | log 2420' -934      |



|                |                                         |                    |                  | TD             | 237                    | 7.875                  | Two            |
|----------------|-----------------------------------------|--------------------|------------------|----------------|------------------------|------------------------|----------------|
| 237            | 0                                       | 23                 | 8.625            | 237            | 0                      | 12.25                  | One            |
| То             | From                                    | Wgt.               | Size             | То             | From                   | Bit                    | Run No.        |
| ď              | Casing Record