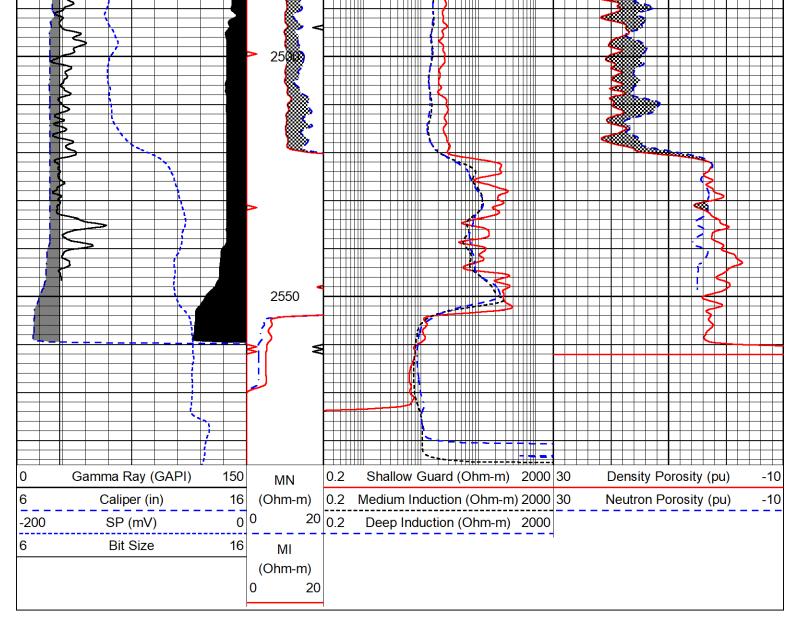

| Form      | ACO1 - Well Completion |  |  |  |  |  |  |  |
|-----------|------------------------|--|--|--|--|--|--|--|
| Operator  | EPOC, LLC              |  |  |  |  |  |  |  |
| Well Name | T. WIEBE 31-9          |  |  |  |  |  |  |  |
| Doc ID    | 1616166                |  |  |  |  |  |  |  |