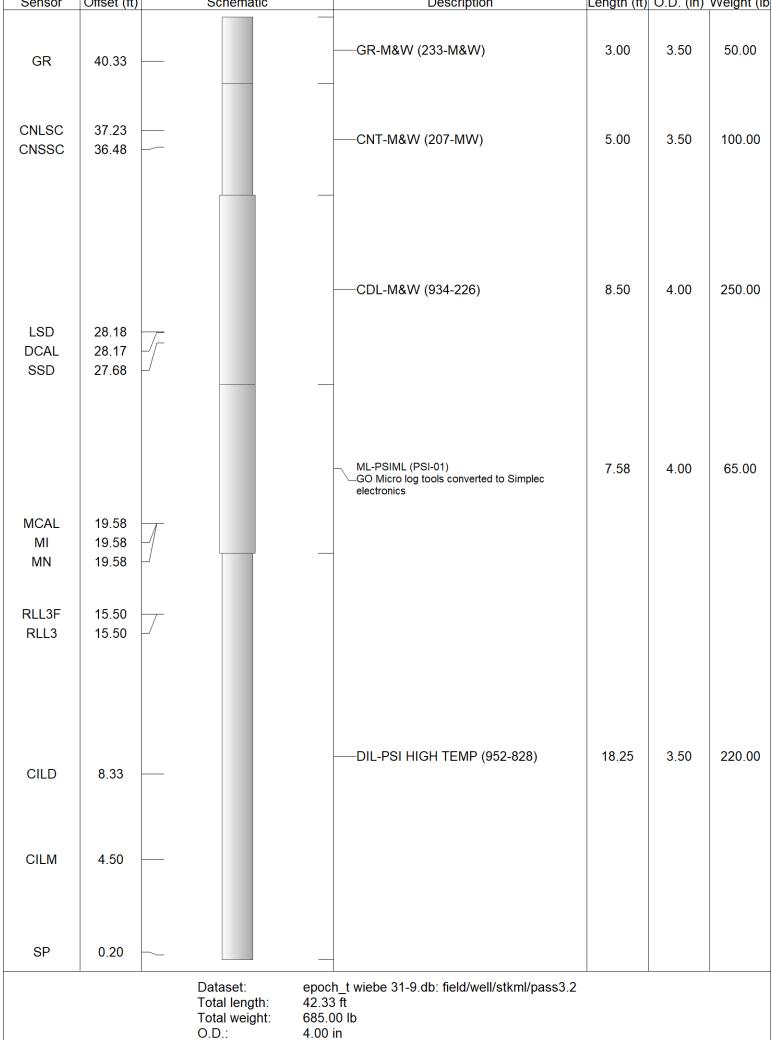

or sustained by anyone resulting from any interpretation made by any of our officers, agents or employees.

<<< Fold Here >>>

#### Comments

#### N/A DENOTES NOT AVAILABLE OR NON-APPLICABLE.

Newton, East on 150th to Purity Springs Rd, 3 South, North and West into at intersection

Log Measured From: Kelly Bushing 9 Ft. Above Permanent Datum

# THANK YOU FOR USING MIDWEST WIRELINE LLC 785-625-3858

| Your Midwest Wireline Crew | This Log Record Was Witnessed By |
|----------------------------|----------------------------------|
| Engineer: D. Schmidt       | Primary Witness: Ray Gilbert     |
| Operator:                  | Secondary Witness: Bill Stout    |
| Operator:                  | Secondary Witness:               |
| Operator:                  | Secondary Witness:               |



4.00 in

## Log Variables

DatabaseC:\ProgramData\Warrior\Data\epoch t wiebe 31-9.db Dataset field/well/stkml/pass3.2/\_vars\_

#### Top - Bottom

| Α         | BOREID      | BOTTEMP          | CASEOD            | CASETHCK      | FLUIDDEN        | M     | MATRXDEN     |
|-----------|-------------|------------------|-------------------|---------------|-----------------|-------|--------------|
| 1         | in<br>7.875 | degF<br>102      | 5.5               | 0<br>0        | g/cc<br>1       | 2     | g/cc<br>2.71 |
| NPORSEL   | PERFS       | SNDERR<br>mmho/m | SNDERRM<br>mmho/m | SPSHIFT<br>mV | SRFTEMP<br>degF | SZCOR | TDEPTH<br>ft |
| Limestone | 0           | 0                | 0                 | 160           | 30              | Off   | 2581         |

#### Variable Description

A: