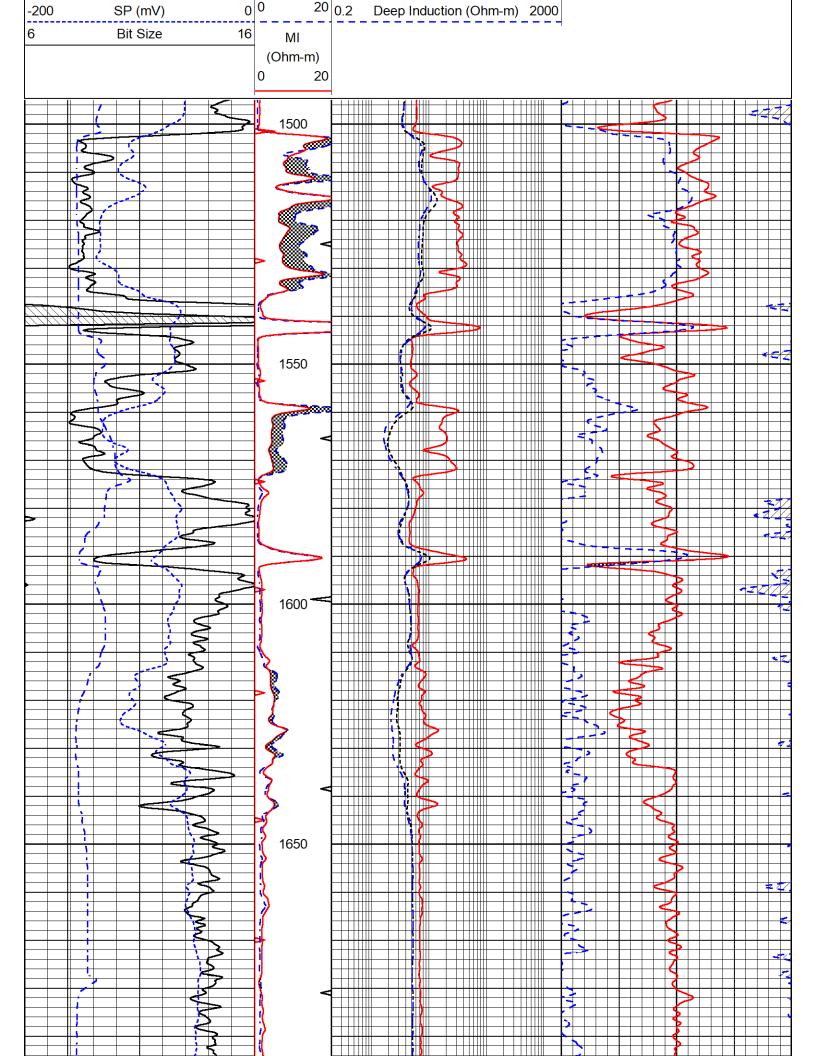

#### Casing

| Purpose<br>Of String | Size Hole<br>Drilled | Size<br>Casing<br>Set | Weight | Setting<br>Depth | Type Of<br>Cement |     | Type and<br>Percent<br>Additives                |
|----------------------|----------------------|-----------------------|--------|------------------|-------------------|-----|-------------------------------------------------|
| Surface              | 12.25                | 8.625                 | 21     | 237              | Class A           | 200 | Caclz 3%<br>Gel 2%                              |
| Production           | 7.875                | 5.7                   | 15.5   | 2552             | Thick Set         |     | Kol-Seal<br>5# per SX<br>Phenoseal<br>2# per SX |
|                      |                      |                       |        |                  |                   |     |                                                 |
|                      |                      |                       |        |                  |                   |     |                                                 |