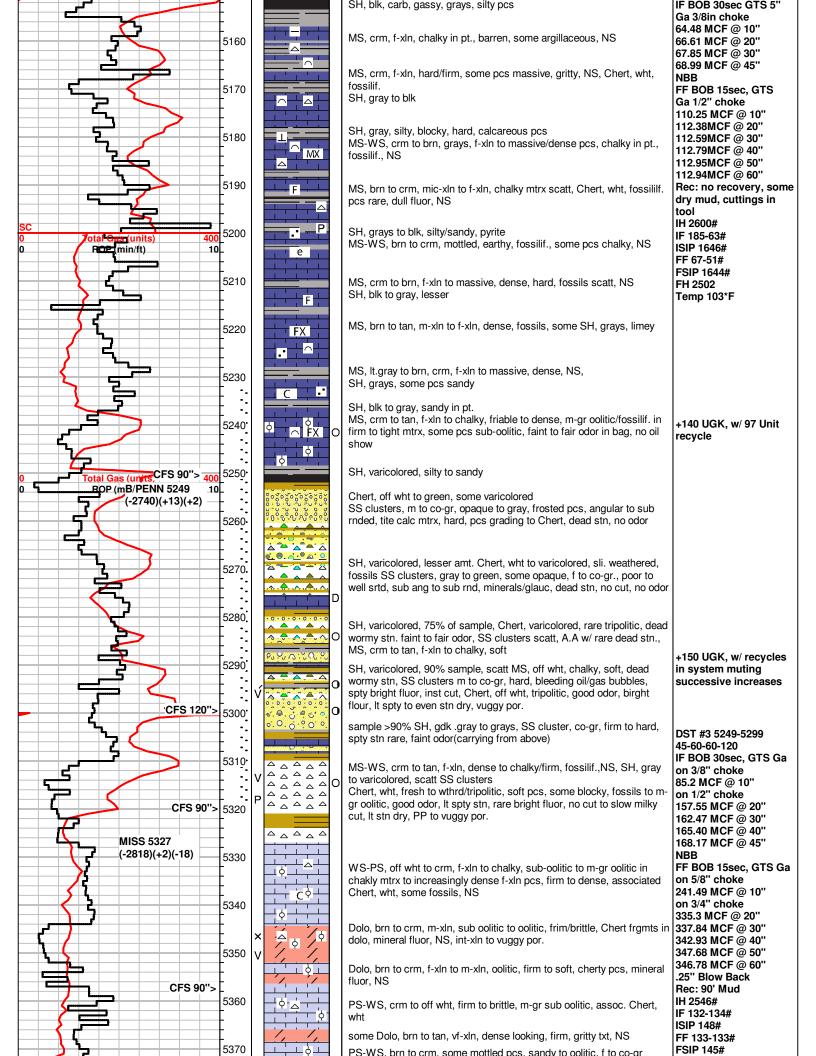

## Tops

| Name                | Тор  | Datum                                    |  |
|---------------------|------|------------------------------------------|--|
| Heebner Shale       | 4393 | (-1884)                                  |  |
| Brown Limestone     | 4545 | (-2036)                                  |  |
| Lansing             | 4560 | (-2051)                                  |  |
| Stark Shale         | 4906 | (-2397)                                  |  |
| Base Kansas City    | 5002 | (-2493)<br>(-2587)<br>(-2637)<br>(-2734) |  |
| Pawnee              | 5096 |                                          |  |
| Cherokee Shale      | 5146 |                                          |  |
| Base Penn Limestone | 5243 |                                          |  |
| Mississippian       | 5320 | (-2811)                                  |  |
| RTD                 | 5400 | (-2891)                                  |  |