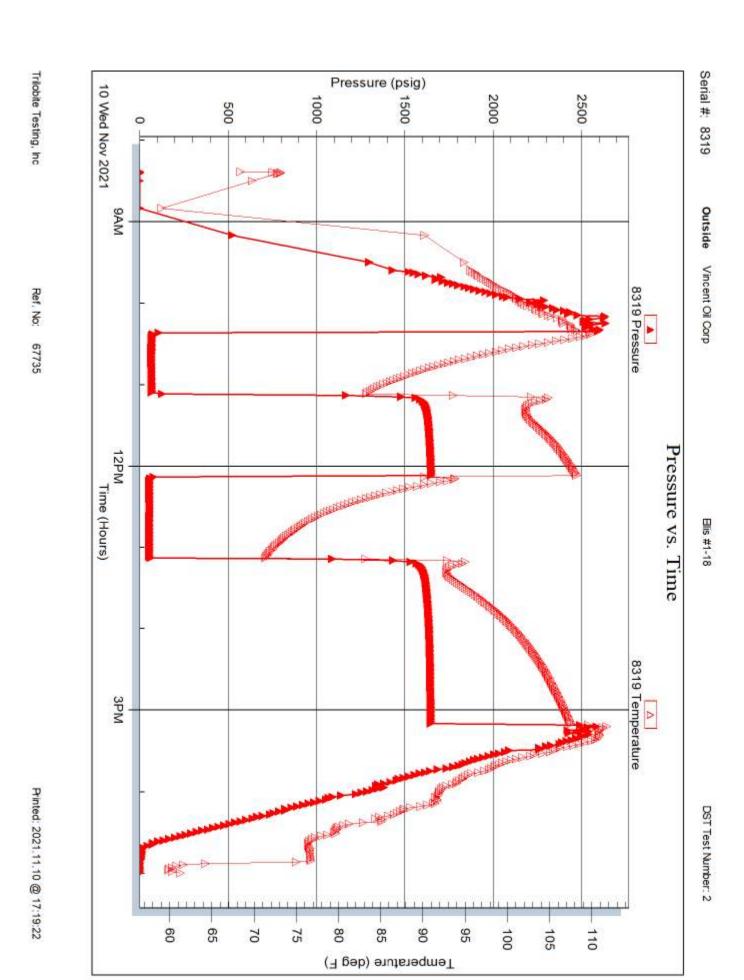

#### Page Two

| Operator Name: _                                                             |                     |                       |                                | Lease Name:           |                                         |                                         | Well #:                                               |                                                |  |
|------------------------------------------------------------------------------|---------------------|-----------------------|--------------------------------|-----------------------|-----------------------------------------|-----------------------------------------|-------------------------------------------------------|------------------------------------------------|--|
| Sec Twp.                                                                     | S. R.               | E                     | ast West                       | County:               |                                         |                                         |                                                       |                                                |  |
|                                                                              | flowing and shu     | ut-in pressures, v    | vhether shut-in pre            | ssure reached st      | atic level, hydrosta                    | tic pressures, bot                      |                                                       | val tested, time tool erature, fluid recovery, |  |
| Final Radioactivity files must be subm                                       |                     |                       |                                |                       |                                         | iled to kcc-well-lo                     | gs@kcc.ks.gov                                         | v. Digital electronic log                      |  |
| Drill Stem Tests Ta                                                          |                     |                       | Yes No                         |                       | Log Formation (Top), Depth and Datum    |                                         |                                                       | Sample                                         |  |
| Samples Sent to 0                                                            | Geological Surv     | /ey                   | Yes No                         | Na                    | me                                      |                                         | Тор                                                   | Datum                                          |  |
| Cores Taken<br>Electric Log Run<br>Geologist Report /<br>List All E. Logs Ru | _                   |                       | Yes No Yes No Yes No           |                       |                                         |                                         |                                                       |                                                |  |
|                                                                              |                     | B                     | CASING eport all strings set-c |                       | New Used                                | ion, etc.                               |                                                       |                                                |  |
| Purpose of Strir                                                             |                     | Hole<br>illed         | Size Casing<br>Set (In O.D.)   | Weight<br>Lbs. / Ft.  | Setting<br>Depth                        | Type of<br>Cement                       | # Sacks<br>Used                                       | Type and Percent<br>Additives                  |  |
|                                                                              |                     |                       |                                |                       |                                         |                                         |                                                       |                                                |  |
|                                                                              |                     |                       |                                |                       |                                         |                                         |                                                       |                                                |  |
|                                                                              |                     |                       | ADDITIONAL                     | CEMENTING / SO        | UEEZE RECORD                            |                                         |                                                       |                                                |  |
| Purpose:                                                                     |                     | epth T<br>Bottom      | ype of Cement                  | # Sacks Used          | # Sacks Used Type and Percent Additives |                                         |                                                       |                                                |  |
| Perforate Protect Casi Plug Back T                                           |                     |                       |                                |                       |                                         |                                         |                                                       |                                                |  |
| Plug Off Zor                                                                 |                     |                       |                                |                       |                                         |                                         |                                                       |                                                |  |
| Did you perform a     Does the volume     Was the hydraulic                  | of the total base f | fluid of the hydrauli |                                | _                     | =                                       | No (If No, sk                           | ip questions 2 an<br>ip question 3)<br>out Page Three | ,                                              |  |
| Date of first Product Injection:                                             | tion/Injection or R | esumed Production     | Producing Meth                 | nod:                  | Gas Lift 0                              | Other (Explain)                         |                                                       |                                                |  |
| Estimated Production Per 24 Hours                                            | on                  | Oil Bbls.             |                                |                       |                                         |                                         | Gas-Oil Ratio                                         | Gravity                                        |  |
| DISPOS                                                                       | SITION OF GAS:      |                       | N                              | METHOD OF COMP        | LETION:                                 |                                         |                                                       | DN INTERVAL: Bottom                            |  |
|                                                                              | Sold Used           | I on Lease            | Open Hole                      |                       |                                         | mmingled mit ACO-4)                     | Тор                                                   | BOROTT                                         |  |
| ,                                                                            | ,                   |                       |                                | B.11 B1               |                                         |                                         |                                                       |                                                |  |
| Shots Per<br>Foot                                                            | Perforation<br>Top  | Perforation<br>Bottom | Bridge Plug<br>Type            | Bridge Plug<br>Set At | Acid,                                   | Fracture, Shot, Cer<br>(Amount and Kind | menting Squeeze<br>I of Material Used)                | Record                                         |  |
|                                                                              |                     |                       |                                |                       |                                         |                                         |                                                       |                                                |  |
|                                                                              |                     |                       |                                |                       |                                         |                                         |                                                       |                                                |  |
|                                                                              |                     |                       |                                |                       |                                         |                                         |                                                       |                                                |  |
|                                                                              |                     |                       |                                |                       |                                         |                                         |                                                       |                                                |  |
| TUBING RECORD:                                                               | : Size:             | Set                   | Δ+-                            | Packer At:            |                                         |                                         |                                                       |                                                |  |
| TODING RECORD:                                                               | . 3126.             |                       | n.                             | i donei Al.           |                                         |                                         |                                                       |                                                |  |