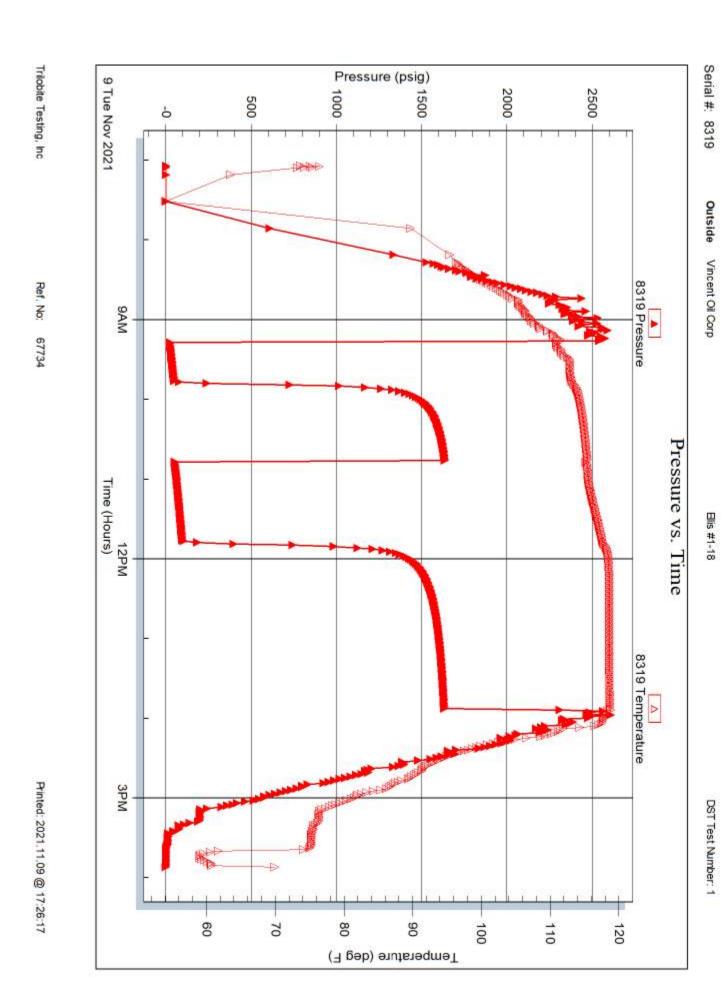

## Tops

| Name                | Тор  | Datum                                    |  |
|---------------------|------|------------------------------------------|--|
| Heebner Shale       | 4393 | (-1884)                                  |  |
| Brown Limestone     | 4545 | (-2036)                                  |  |
| Lansing             | 4560 | (-2051)                                  |  |
| Stark Shale         | 4906 | (-2397)                                  |  |
| Base Kansas City    | 5002 | (-2493)<br>(-2587)<br>(-2637)<br>(-2734) |  |
| Pawnee              | 5096 |                                          |  |
| Cherokee Shale      | 5146 |                                          |  |
| Base Penn Limestone | 5243 |                                          |  |
| Mississippian       | 5320 | (-2811)                                  |  |
| RTD                 | 5400 | (-2891)                                  |  |