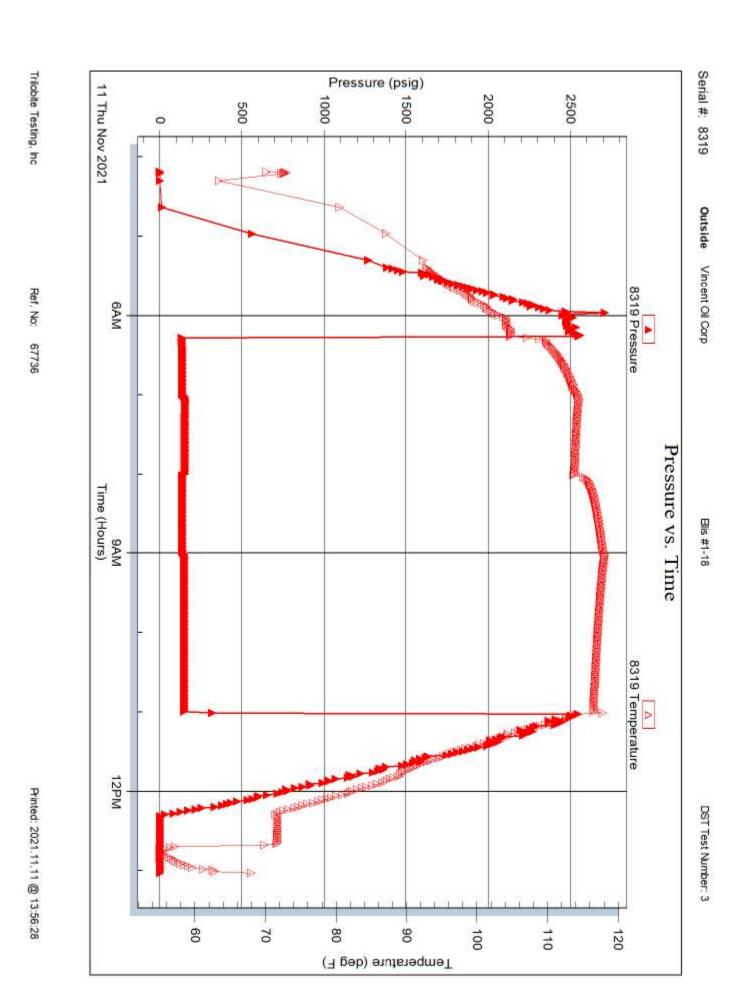

| 0.50              | 11.80              | 165.73              |
| 1           | 45           | 0.50              | 12.20              | 168.26              |
| 2           | 10           | 0.63              | 9.50               | 239.82              |
| 2           | 20           | 0.75              | 8.50               | 335.42              |
| 2           | 30           | 0.75              | 8.65               | 337.61              |
| 2           | 40           | 0.75              | 9.00               | 342.74              |
| 2           | 50           | 0.75              | 9.30               | 347.14              |
| 2           | 60           | 0.75              | 9.30               | 347.14              |

Trilobite Testing, Inc Ref. No: 67736 Printed: 2021.11.11 @ 13:56:28







Vincent Oil Corp

18 29s 22w Ford Ks

200 W Douglas Ave. #725 Wichita, Ks 67202

Ellis #1-18 Job Ticket: 67737

DST#: 4

ATTN: Tom Dudgeon

Test Start: 2021.11.11 @ 21:02:00

## **GENERAL INFORMATION:**

Formation: Morrow

Time Tool Opened: 23:00:00

Time Test Ended: 04:36:30

Deviated: No Whipstock: ft (KB)

Test Type: Conventional Bottom Hole (Reset) Tester: **Bradley Walter** 

> Unit No: 78

2509.00 ft (KB)

5299.00 ft (KB) To 5320.00 ft (KB) (TVD) 5320.00 ft (KB) (TVD)

Reference ⊟evations:

2497.00 ft (CF) 12.00 ft

Total Depth: Hole Diameter:

KB to GR/CF:

7.88 inches Hole Condition: Good

Inside

Serial #: 8874

Interval:

Press@RunDepth: 5300.00 ft (KB) 145.35 psig @

Capacity: Last Calib.: 8000.00 psig

2021.11.12

Start Date: 2021.11.11 Start Time:

End Date: 2021.11.12 04: