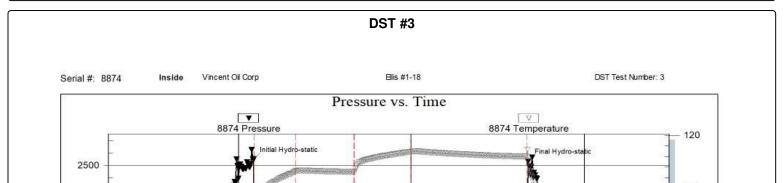

#### Page Two

| Operator Name: _                                                             |                     |                       |                                | Lease Name:           |                                         |                                         | Well #:                                               |                                                |  |
|------------------------------------------------------------------------------|---------------------|-----------------------|--------------------------------|-----------------------|-----------------------------------------|-----------------------------------------|-------------------------------------------------------|------------------------------------------------|--|
| Sec Twp.                                                                     | S. R.               | E                     | ast West                       | County:               |                                         |                                         |                                                       |                                                |  |
|                                                                              | flowing and shu     | ut-in pressures, v    | vhether shut-in pre            | ssure reached st      | atic level, hydrosta                    | tic pressures, bot                      |                                                       | val tested, time tool erature, fluid recovery, |  |
| Final Radioactivity files must be subm                                       |                     |                       |                                |                       |                                         | iled to kcc-well-lo                     | gs@kcc.ks.gov                                         | v. Digital electronic log                      |  |
| Drill Stem Tests Ta                                                          |                     |                       | Yes No                         |                       | Log Formation (Top), Depth and Datum    |                                         |                                                       | Sample                                         |  |
| Samples Sent to 0                                                            | Geological Surv     | /ey                   | Yes No                         | Na                    | me                                      |                                         | Тор                                                   | Datum                                          |  |
| Cores Taken<br>Electric Log Run<br>Geologist Report /<br>List All E. Logs Ru | _                   |                       | Yes No Yes No Yes No           |                       |                                         |                                         |                                                       |                                                |  |
|                                                                              |                     | B                     | CASING eport all strings set-c |                       | New Used                                | ion, etc.                               |                                                       |                                                |  |
| Purpose of Strir                                                             |                     | Hole<br>illed         | Size Casing<br>Set (In O.D.)   | Weight<br>Lbs. / Ft.  | Setting<br>Depth                        | Type of<br>Cement                       | # Sacks<br>Used                                       | Type and Percent<br>Additives                  |  |
|                                                                              |                     |                       |                                |                       |                                         |                                         |                                                       |                                                |  |
|                                                                              |                     |                       |                                |                       |                                         |                                         |                                                       |                                                |  |
|                                                                              |                     |                       | ADDITIONAL                     | CEMENTING / SO        | UEEZE RECORD                            |                                         |                                                       |                                                |  |
| Purpose:                                                                     |                     | epth T<br>Bottom      | ype of Cement                  | # Sacks Used          | # Sacks Used Type and Percent Additives |                                         |                                                       |                                                |  |
| Perforate Protect Casi Plug Back T                                           |                     |                       |                                |                       |                                         |                                         |                                                       |                                                |  |
| Plug Off Zor                                                                 |                     |                       |                                |                       |                                         |                                         |                                                       |                                                |  |
| Did you perform a     Does the volume     Was the hydraulic                  | of the total base f | fluid of the hydrauli |                                | _                     | =                                       | No (If No, sk                           | ip questions 2 an<br>ip question 3)<br>out Page Three | ,                                              |  |
| Date of first Product Injection:                                             | tion/Injection or R | esumed Production     | Producing Meth                 | nod:                  | Gas Lift 0                              | Other (Explain)                         |                                                       |                                                |  |
| Estimated Production Per 24 Hours                                            | on                  | Oil Bbls.             |                                |                       |                                         |                                         | Gas-Oil Ratio                                         | Gravity                                        |  |
| DISPOS                                                                       | SITION OF GAS:      |                       | N                              | METHOD OF COMP        | LETION:                                 |                                         |                                                       | DN INTERVAL: Bottom                            |  |
|                                                                              | Sold Used           | I on Lease            | Open Hole                      |                       |                                         | mmingled mit ACO-4)                     | Тор                                                   | BOROTT                                         |  |
| ,                                                                            | ,                   |                       |                                | B.11 B1               |                                         |                                         |                                                       |                                                |  |
| Shots Per<br>Foot                                                            | Perforation<br>Top  | Perforation<br>Bottom | Bridge Plug<br>Type            | Bridge Plug<br>Set At | Acid,                                   | Fracture, Shot, Cer<br>(Amount and Kind | menting Squeeze<br>I of Material Used)                | Record                                         |  |
|                                                                              |                     |                       |                                |                       |                                         |                                         |                                                       |                                                |  |
|                                                                              |                     |                       |                                |                       |                                         |                                         |                                                       |                                                |  |
|                                                                              |                     |                       |                                |                       |                                         |                                         |                                                       |                                                |  |
|                                                                              |                     |                       |                                |                       |                                         |                                         |                                                       |                                                |  |
| TUBING RECORD:                                                               | : Size:             | Set                   | Δ+-                            | Packer At:            |                                         |                                         |                                                       |                                                |  |
| TODING RECORD:                                                               | . 3126.             |                       | n.                             | i donei Al.           |                                         |                                         |                                                       |                                                |  |