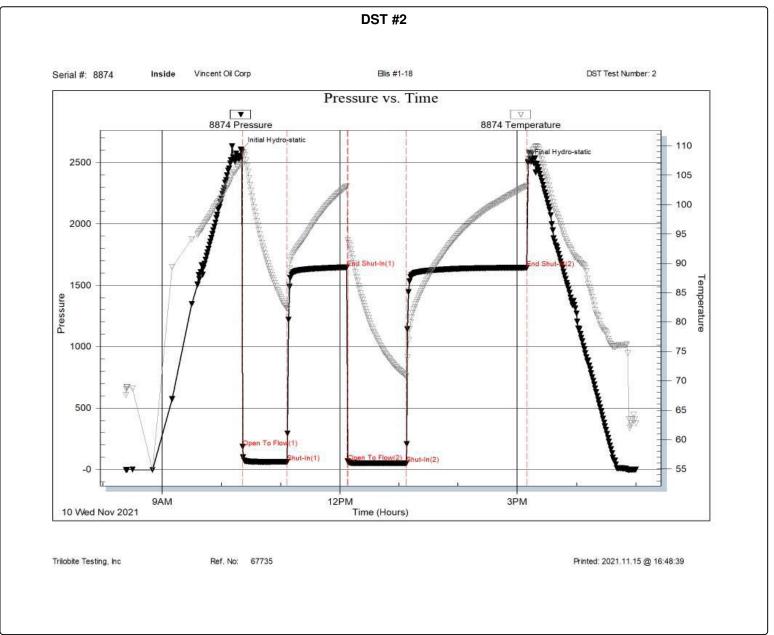

#### Page Two

| Operator Name: _                                                             |                     |                       |                                | Lease Name:           |                                         |                                         | Well #:                                               |                                                |  |
|------------------------------------------------------------------------------|---------------------|-----------------------|--------------------------------|-----------------------|-----------------------------------------|-----------------------------------------|-------------------------------------------------------|------------------------------------------------|--|
| Sec Twp.                                                                     | S. R.               | E                     | ast West                       | County:               |                                         |                                         |                                                       |                                                |  |
|                                                                              | flowing and shu     | ut-in pressures, v    | vhether shut-in pre            | ssure reached st      | atic level, hydrosta                    | tic pressures, bot                      |                                                       | val tested, time tool erature, fluid recovery, |  |
| Final Radioactivity files must be subm                                       |                     |                       |                                |                       |                                         | iled to kcc-well-lo                     | gs@kcc.ks.gov                                         | v. Digital electronic log                      |  |
| Drill Stem Tests Ta                                                          |                     |                       | Yes No                         |                       | Log Formation (Top), Depth and Datum    |                                         |                                                       | Sample                                         |  |
| Samples Sent to 0                                                            | Geological Surv     | /ey                   | Yes No                         | Na                    | me                                      |                                         | Тор                                                   | Datum                                          |  |
| Cores Taken<br>Electric Log Run<br>Geologist Report /<br>List All E. Logs Ru | _                   |                       | Yes No Yes No Yes No           |                       |                                         |                                         |                                                       |                                                |  |
|                                                                              |                     | B                     | CASING eport all strings set-c |                       | New Used                                | ion, etc.                               |                                                       |                                                |  |
| Purpose of Strir                                                             |                     | Hole<br>illed         | Size Casing<br>Set (In O.D.)   | Weight<br>Lbs. / Ft.  | Setting<br>Depth                        | Type of<br>Cement                       | # Sacks<br>Used                                       | Type and Percent<br>Additives                  |  |
|                                                                              |                     |                       |                                |                       |                                         |                                         |                                                       |                                                |  |
|                                                                              |                     |                       |                                |                       |                                         |                                         |                                                       |                                                |  |
|                                                                              |                     |                       | ADDITIONAL                     | CEMENTING / SO        | UEEZE RECORD                            |                                         |                                                       |                                                |  |
| Purpose:                                                                     |                     | epth T<br>Bottom      | ype of Cement                  | # Sacks Used          | # Sacks Used Type and Percent Additives |                                         |                                                       |                                                |  |
| Perforate Protect Casi Plug Back T                                           |                     |                       |                                |                       |                                         |                                         |                                                       |                                                |  |
| Plug Off Zor                                                                 |                     |                       |                                |                       |                                         |                                         |                                                       |                                                |  |
| Did you perform a     Does the volume     Was the hydraulic                  | of the total base f | fluid of the hydrauli |                                | _                     | =                                       | No (If No, sk                           | ip questions 2 an<br>ip question 3)<br>out Page Three | ,                                              |  |
| Date of first Product Injection:                                             | tion/Injection or R | esumed Production     | Producing Meth                 | nod:                  | Gas Lift 0                              | Other (Explain)                         |                                                       |                                                |  |
| Estimated Production Per 24 Hours                                            | on                  | Oil Bbls.             |                                |                       |                                         |                                         | Gas-Oil Ratio                                         | Gravity                                        |  |
| DISPOS                                                                       | SITION OF GAS:      |                       | N                              | METHOD OF COMP        | LETION:                                 |                                         |                                                       | DN INTERVAL: Bottom                            |  |
|                                                                              | Sold Used           | I on Lease            | Open Hole                      |                       |                                         | mmingled mit ACO-4)                     | Тор                                                   | BOROTT                                         |  |
| ,                                                                            | ,                   |                       |                                | B.11 B1               |                                         |                                         |                                                       |                                                |  |
| Shots Per<br>Foot                                                            | Perforation<br>Top  | Perforation<br>Bottom | Bridge Plug<br>Type            | Bridge Plug<br>Set At | Acid,                                   | Fracture, Shot, Cer<br>(Amount and Kind | menting Squeeze<br>I of Material Used)                | Record                                         |  |
|                                                                              |                     |                       |                                |                       |                                         |                                         |                                                       |                                                |  |
|                                                                              |                     |                       |                                |                       |                                         |                                         |                                                       |                                                |  |
|                                                                              |                     |                       |                                |                       |                                         |                                         |                                                       |                                                |  |
|                                                                              |                     |                       |                                |                       |                                         |                                         |                                                       |                                                |  |
| TUBING RECORD:                                                               | : Size:             | Set                   | Δ+-                            | Packer At:            |                                         |                                         |                                                       |                                                |  |
| TODING RECORD:                                                               | . 3126.             |                       | n.                             | i donei Al.           |                                         |                                         |                                                       |                                                |  |