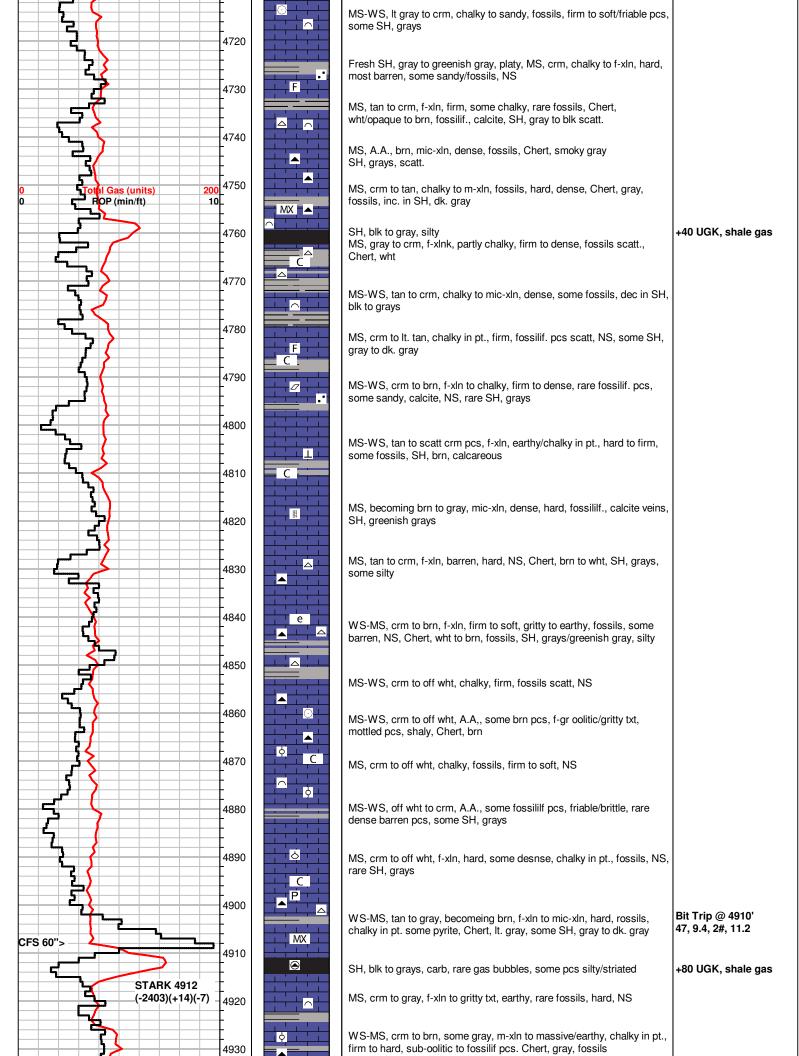

## Tops

| Name                | Тор  | Datum                                    |  |
|---------------------|------|------------------------------------------|--|
| Heebner Shale       | 4393 | (-1884)                                  |  |
| Brown Limestone     | 4545 | (-2036)                                  |  |
| Lansing             | 4560 | (-2051)                                  |  |
| Stark Shale         | 4906 | (-2397)                                  |  |
| Base Kansas City    | 5002 | (-2493)<br>(-2587)<br>(-2637)<br>(-2734) |  |
| Pawnee              | 5096 |                                          |  |
| Cherokee Shale      | 5146 |                                          |  |
| Base Penn Limestone | 5243 |                                          |  |
| Mississippian       | 5320 | (-2811)                                  |  |
| RTD                 | 5400 | (-2891)                                  |  |