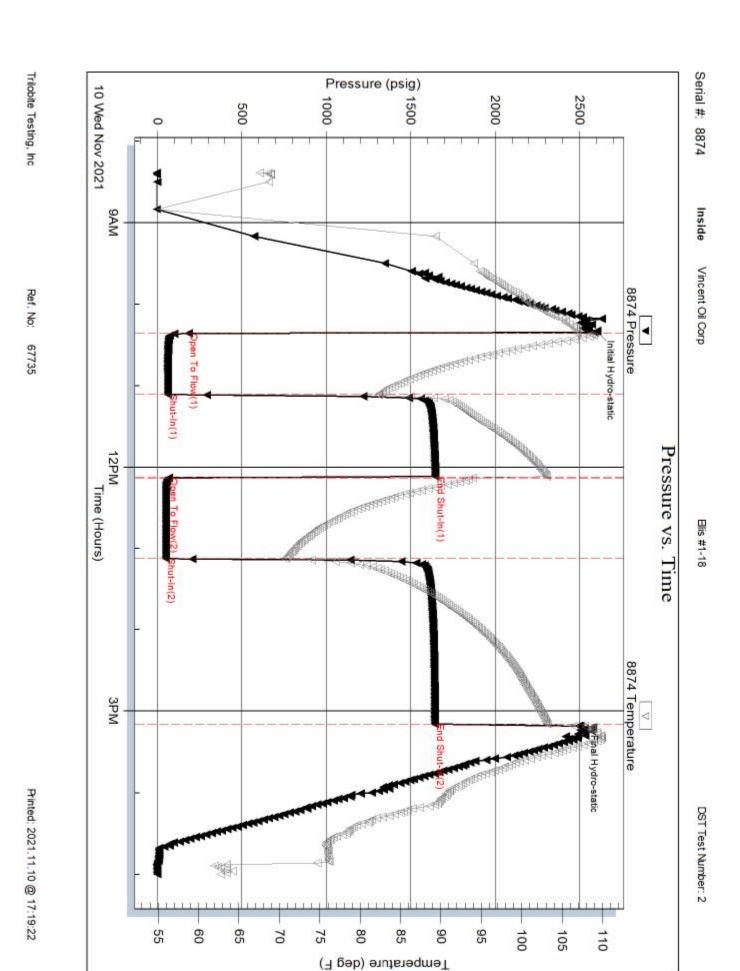

#### Page Two

| Operator Name: _                                                             |                     |                       |                                | Lease Name:           |                                         |                                         | Well #:                                               |                                                |  |
|------------------------------------------------------------------------------|---------------------|-----------------------|--------------------------------|-----------------------|-----------------------------------------|-----------------------------------------|-------------------------------------------------------|------------------------------------------------|--|
| Sec Twp.                                                                     | S. R.               | E                     | ast West                       | County:               |                                         |                                         |                                                       |                                                |  |
|                                                                              | flowing and shu     | ut-in pressures, v    | vhether shut-in pre            | ssure reached st      | atic level, hydrosta                    | tic pressures, bot                      |                                                       | val tested, time tool erature, fluid recovery, |  |
| Final Radioactivity files must be subm                                       |                     |                       |                                |                       |                                         | iled to kcc-well-lo                     | gs@kcc.ks.gov                                         | v. Digital electronic log                      |  |
| Drill Stem Tests Ta                                                          |                     |                       | Yes No                         |                       | Log Formation (Top), Depth and Datum    |                                         |                                                       | Sample                                         |  |
| Samples Sent to 0                                                            | Geological Surv     | /ey                   | Yes No                         | Na                    | me                                      |                                         | Тор                                                   | Datum                                          |  |
| Cores Taken<br>Electric Log Run<br>Geologist Report /<br>List All E. Logs Ru | _                   |                       | Yes No Yes No Yes No           |                       |                                         |                                         |                                                       |                                                |  |
|                                                                              |                     | B                     | CASING eport all strings set-c |                       | New Used                                | ion, etc.                               |                                                       |                                                |  |
| Purpose of Strir                                                             |                     | Hole<br>illed         | Size Casing<br>Set (In O.D.)   | Weight<br>Lbs. / Ft.  | Setting<br>Depth                        | Type of<br>Cement                       | # Sacks<br>Used                                       | Type and Percent<br>Additives                  |  |
|                                                                              |                     |                       |                                |                       |                                         |                                         |                                                       |                                                |  |
|                                                                              |                     |                       |                                |                       |                                         |                                         |                                                       |                                                |  |
|                                                                              |                     |                       | ADDITIONAL                     | CEMENTING / SO        | UEEZE RECORD                            |                                         |                                                       |                                                |  |
| Purpose:                                                                     |                     | epth T<br>Bottom      | ype of Cement                  | # Sacks Used          | # Sacks Used Type and Percent Additives |                                         |                                                       |                                                |  |
| Perforate Protect Casi Plug Back T                                           |                     |                       |                                |                       |                                         |                                         |                                                       |                                                |  |
| Plug Off Zor                                                                 |                     |                       |                                |                       |                                         |                                         |                                                       |                                                |  |
| Did you perform a     Does the volume     Was the hydraulic                  | of the total base f | fluid of the hydrauli |                                | _                     | =                                       | No (If No, sk                           | ip questions 2 an<br>ip question 3)<br>out Page Three | ,                                              |  |
| Date of first Product Injection:                                             | tion/Injection or R | esumed Production     | Producing Meth                 | nod:                  | Gas Lift 0                              | Other (Explain)                         |                                                       |                                                |  |
| Estimated Production Per 24 Hours                                            | on                  | Oil Bbls.             |                                |                       |                                         |                                         | Gas-Oil Ratio                                         | Gravity                                        |  |
| DISPOS                                                                       | SITION OF GAS:      |                       | N                              | METHOD OF COMP        | LETION:                                 |                                         |                                                       | DN INTERVAL: Bottom                            |  |
|                                                                              | Sold Used           | I on Lease            | Open Hole                      |                       |                                         | mmingled mit ACO-4)                     | Тор                                                   | BOROTT                                         |  |
| ,                                                                            | ,                   |                       |                                | B.11 B1               |                                         |                                         |                                                       |                                                |  |
| Shots Per<br>Foot                                                            | Perforation<br>Top  | Perforation<br>Bottom | Bridge Plug<br>Type            | Bridge Plug<br>Set At | Acid,                                   | Fracture, Shot, Cer<br>(Amount and Kind | menting Squeeze<br>I of Material Used)                | Record                                         |  |
|                                                                              |                     |                       |                                |                       |                                         |                                         |                                                       |                                                |  |
|                                                                              |                     |                       |                                |                       |                                         |                                         |                                                       |                                                |  |
|                                                                              |                     |                       |                                |                       |                                         |                                         |                                                       |                                                |  |
|                                                                              |                     |                       |                                |                       |                                         |                                         |                                                       |                                                |  |
| TUBING RECORD:                                                               | : Size:             | Set                   | Δ+-                            | Packer At:            |                                         |                                         |                                                       |                                                |  |
| TODING RECORD:                                                               | . 3126.             |                       | n.                             | i donei Al.           |                                         |                                         |                                                       |                                                |  |