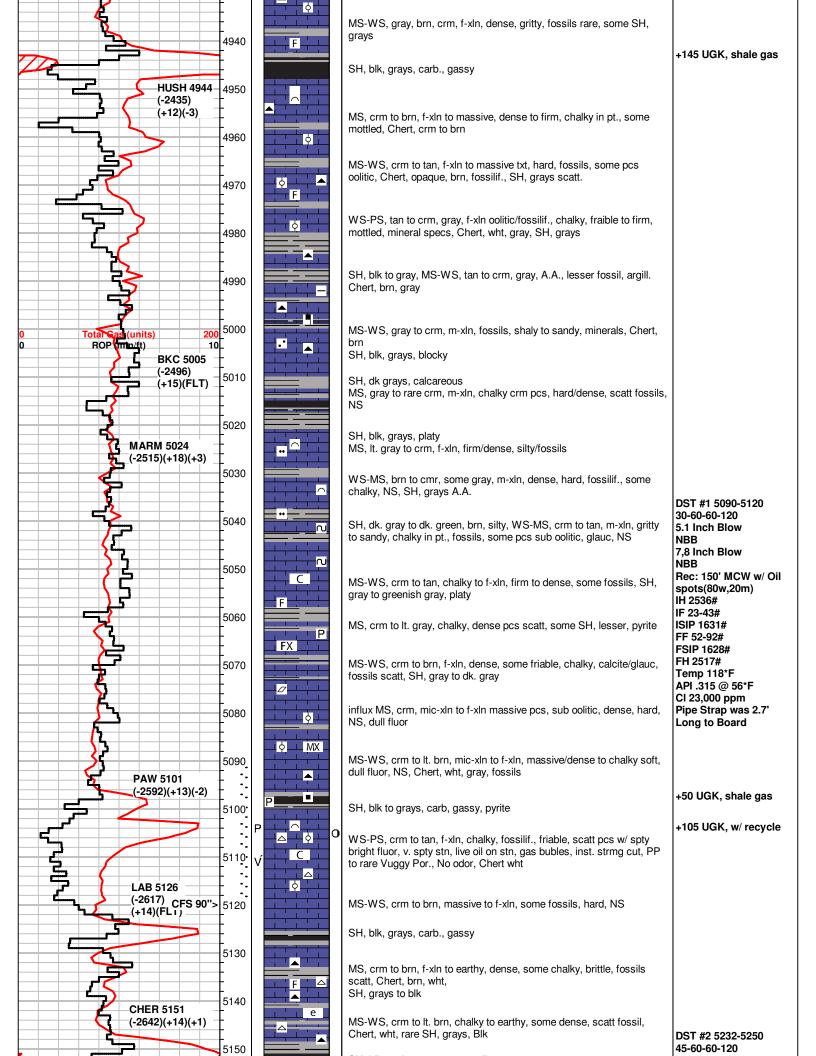

## Tops

| Name                | Тор  | Datum                                    |  |
|---------------------|------|------------------------------------------|--|
| Heebner Shale       | 4393 | (-1884)                                  |  |
| Brown Limestone     | 4545 | (-2036)                                  |  |
| Lansing             | 4560 | (-2051)                                  |  |
| Stark Shale         | 4906 | (-2397)                                  |  |
| Base Kansas City    | 5002 | (-2493)<br>(-2587)<br>(-2637)<br>(-2734) |  |
| Pawnee              | 5096 |                                          |  |
| Cherokee Shale      | 5146 |                                          |  |
| Base Penn Limestone | 5243 |                                          |  |
| Mississippian       | 5320 | (-2811)                                  |  |
| RTD                 | 5400 | (-2891)                                  |  |