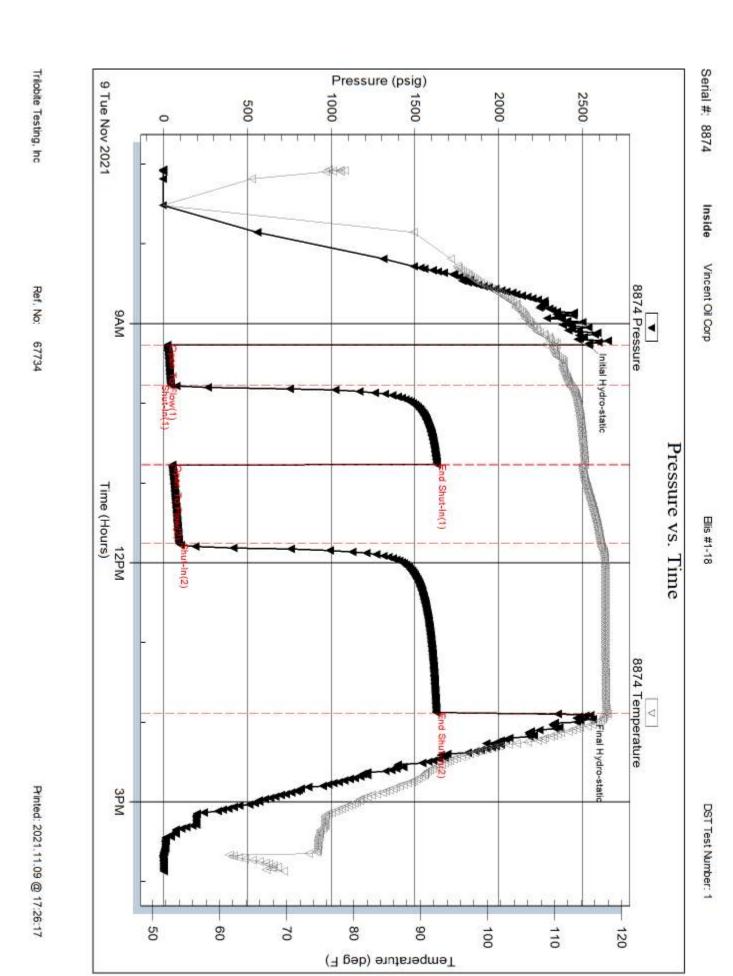

## Tops

| Name                | Тор  | Datum                                    |  |
|---------------------|------|------------------------------------------|--|
| Heebner Shale       | 4393 | (-1884)                                  |  |
| Brown Limestone     | 4545 | (-2036)                                  |  |
| Lansing             | 4560 | (-2051)                                  |  |
| Stark Shale         | 4906 | (-2397)                                  |  |
| Base Kansas City    | 5002 | (-2493)<br>(-2587)<br>(-2637)<br>(-2734) |  |
| Pawnee              | 5096 |                                          |  |
| Cherokee Shale      | 5146 |                                          |  |
| Base Penn Limestone | 5243 |                                          |  |
| Mississippian       | 5320 | (-2811)                                  |  |
| RTD                 | 5400 | (-2891)                                  |  |