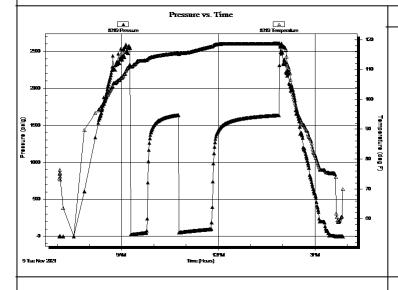

## Tops

| Name                | Тор  | Datum                                    |  |
|---------------------|------|------------------------------------------|--|
| Heebner Shale       | 4393 | (-1884)                                  |  |
| Brown Limestone     | 4545 | (-2036)                                  |  |
| Lansing             | 4560 | (-2051)                                  |  |
| Stark Shale         | 4906 | (-2397)                                  |  |
| Base Kansas City    | 5002 | (-2493)<br>(-2587)<br>(-2637)<br>(-2734) |  |
| Pawnee              | 5096 |                                          |  |
| Cherokee Shale      | 5146 |                                          |  |
| Base Penn Limestone | 5243 |                                          |  |
| Mississippian       | 5320 | (-2811)                                  |  |
| RTD                 | 5400 | (-2891)                                  |  |