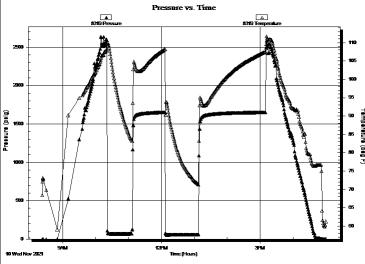

#### Page Two

| Operator Name: _                                                             |                     |                       |                                | Lease Name:           |                                         |                                         | Well #:                                               |                                                |  |
|------------------------------------------------------------------------------|---------------------|-----------------------|--------------------------------|-----------------------|-----------------------------------------|-----------------------------------------|-------------------------------------------------------|------------------------------------------------|--|
| Sec Twp.                                                                     | S. R.               | E                     | ast West                       | County:               |                                         |                                         |                                                       |                                                |  |
|                                                                              | flowing and shu     | ut-in pressures, v    | vhether shut-in pre            | ssure reached st      | atic level, hydrosta                    | tic pressures, bot                      |                                                       | val tested, time tool erature, fluid recovery, |  |
| Final Radioactivity files must be subm                                       |                     |                       |                                |                       |                                         | iled to kcc-well-lo                     | gs@kcc.ks.gov                                         | v. Digital electronic log                      |  |
| Drill Stem Tests Ta                                                          |                     |                       | Yes No                         |                       | Log Formation (Top), Depth and Datum    |                                         |                                                       | Sample                                         |  |
| Samples Sent to 0                                                            | Geological Surv     | /ey                   | Yes No                         | Na                    | me                                      |                                         | Тор                                                   | Datum                                          |  |
| Cores Taken<br>Electric Log Run<br>Geologist Report /<br>List All E. Logs Ru | _                   |                       | Yes No Yes No Yes No           |                       |                                         |                                         |                                                       |                                                |  |
|                                                                              |                     | B                     | CASING eport all strings set-c |                       | New Used                                | ion, etc.                               |                                                       |                                                |  |
| Purpose of Strir                                                             |                     | Hole<br>illed         | Size Casing<br>Set (In O.D.)   | Weight<br>Lbs. / Ft.  | Setting<br>Depth                        | Type of<br>Cement                       | # Sacks<br>Used                                       | Type and Percent<br>Additives                  |  |
|                                                                              |                     |                       |                                |                       |                                         |                                         |                                                       |                                                |  |
|                                                                              |                     |                       |                                |                       |                                         |                                         |                                                       |                                                |  |
|                                                                              |                     |                       | ADDITIONAL                     | CEMENTING / SO        | UEEZE RECORD                            |                                         |                                                       |                                                |  |
| Purpose:                                                                     |                     | epth T<br>Bottom      | ype of Cement                  | # Sacks Used          | # Sacks Used Type and Percent Additives |                                         |                                                       |                                                |  |
| Perforate Protect Casi Plug Back T                                           |                     |                       |                                |                       |                                         |                                         |                                                       |                                                |  |
| Plug Off Zor                                                                 |                     |                       |                                |                       |                                         |                                         |                                                       |                                                |  |
| Did you perform a     Does the volume     Was the hydraulic                  | of the total base f | fluid of the hydrauli |                                | _                     | =                                       | No (If No, sk                           | ip questions 2 an<br>ip question 3)<br>out Page Three | ,                                              |  |
| Date of first Product Injection:                                             | tion/Injection or R | esumed Production     | Producing Meth                 | nod:                  | Gas Lift 0                              | Other (Explain)                         |                                                       |                                                |  |
| Estimated Production Per 24 Hours                                            | on                  | Oil Bbls.             |                                |                       |                                         |                                         | Gas-Oil Ratio                                         | Gravity                                        |  |
| DISPOS                                                                       | SITION OF GAS:      |                       | N                              | METHOD OF COMP        | LETION:                                 |                                         |                                                       | DN INTERVAL: Bottom                            |  |
|                                                                              | Sold Used           | I on Lease            | Open Hole                      |                       |                                         | mmingled mit ACO-4)                     | Тор                                                   | BOROTT                                         |  |
| ,                                                                            | ,                   |                       |                                | B.11 B1               |                                         |                                         |                                                       |                                                |  |
| Shots Per<br>Foot                                                            | Perforation<br>Top  | Perforation<br>Bottom | Bridge Plug<br>Type            | Bridge Plug<br>Set At | Acid,                                   | Fracture, Shot, Cer<br>(Amount and Kind | menting Squeeze<br>I of Material Used)                | Record                                         |  |
|                                                                              |                     |                       |                                |                       |                                         |                                         |                                                       |                                                |  |
|                                                                              |                     |                       |                                |                       |                                         |                                         |                                                       |                                                |  |
|                                                                              |                     |                       |                                |                       |                                         |                                         |                                                       |                                                |  |
|                                                                              |                     |                       |                                |                       |                                         |                                         |                                                       |                                                |  |
| TUBING RECORD:                                                               | : Size:             | Set                   | Δ+-                            | Packer At:            |                                         |                                         |                                                       |                                                |  |
| TODING RECORD:                                                               | . 3126.             |                       | n.                             | i donei Al.           |                                         |                                         |                                                       |                                                |  |