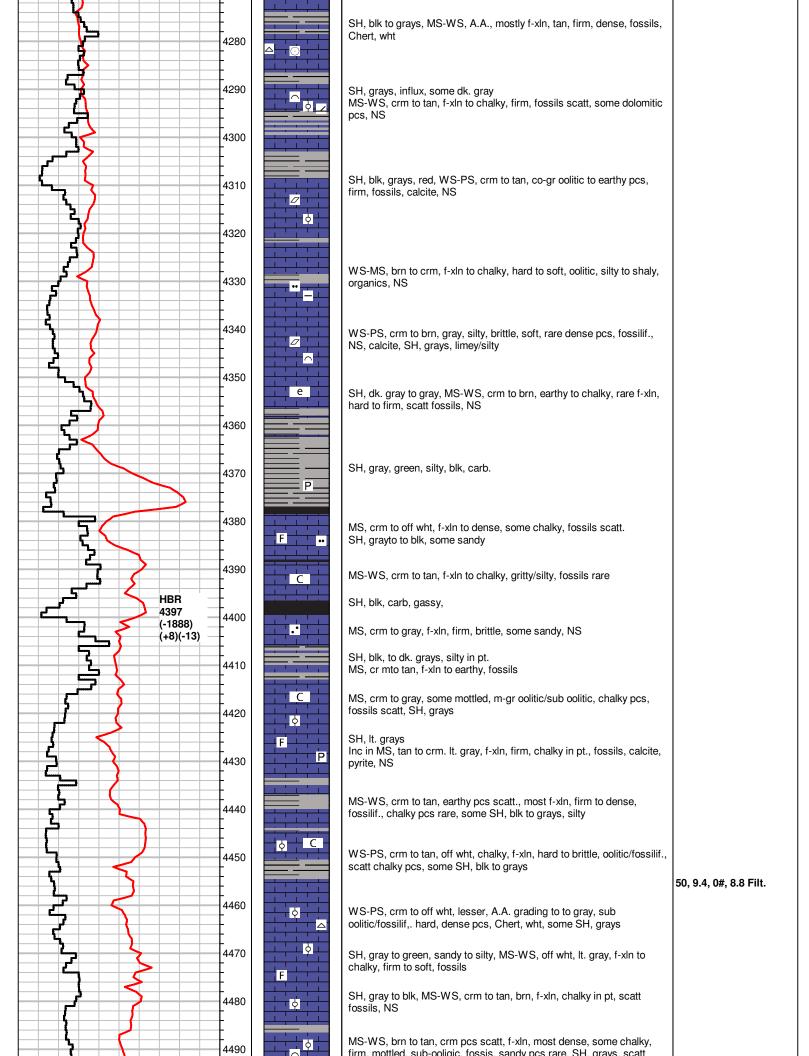

## Tops

| Name                | Тор  | Datum                                    |  |
|---------------------|------|------------------------------------------|--|
| Heebner Shale       | 4393 | (-1884)                                  |  |
| Brown Limestone     | 4545 | (-2036)                                  |  |
| Lansing             | 4560 | (-2051)                                  |  |
| Stark Shale         | 4906 | (-2397)                                  |  |
| Base Kansas City    | 5002 | (-2493)<br>(-2587)<br>(-2637)<br>(-2734) |  |
| Pawnee              | 5096 |                                          |  |
| Cherokee Shale      | 5146 |                                          |  |
| Base Penn Limestone | 5243 |                                          |  |
| Mississippian       | 5320 | (-2811)                                  |  |
| RTD                 | 5400 | (-2891)                                  |  |