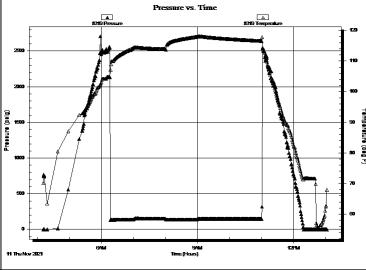

#### Page Two

| Operator Name: _                                                             |                     |                       |                                | Lease Name:           |                                         |                                         | Well #:                                               |                                                |  |
|------------------------------------------------------------------------------|---------------------|-----------------------|--------------------------------|-----------------------|-----------------------------------------|-----------------------------------------|-------------------------------------------------------|------------------------------------------------|--|
| Sec Twp.                                                                     | S. R.               | E                     | ast West                       | County:               |                                         |                                         |                                                       |                                                |  |
|                                                                              | flowing and shu     | ut-in pressures, v    | vhether shut-in pre            | ssure reached st      | atic level, hydrosta                    | tic pressures, bot                      |                                                       | val tested, time tool erature, fluid recovery, |  |
| Final Radioactivity files must be subm                                       |                     |                       |                                |                       |                                         | iled to kcc-well-lo                     | gs@kcc.ks.gov                                         | v. Digital electronic log                      |  |
| Drill Stem Tests Ta                                                          |                     |                       | Yes No                         |                       | Log Formation (Top), Depth and Datum    |                                         |                                                       | Sample                                         |  |
| Samples Sent to 0                                                            | Geological Surv     | /ey                   | Yes No                         | Na                    | me                                      |                                         | Тор                                                   | Datum                                          |  |
| Cores Taken<br>Electric Log Run<br>Geologist Report /<br>List All E. Logs Ru | _                   |                       | Yes No Yes No Yes No           |                       |                                         |                                         |                                                       |                                                |  |
|                                                                              |                     | B                     | CASING eport all strings set-c |                       | New Used                                | ion, etc.                               |                                                       |                                                |  |
| Purpose of Strir                                                             |                     | Hole<br>illed         | Size Casing<br>Set (In O.D.)   | Weight<br>Lbs. / Ft.  | Setting<br>Depth                        | Type of<br>Cement                       | # Sacks<br>Used                                       | Type and Percent<br>Additives                  |  |
|                                                                              |                     |                       |                                |                       |                                         |                                         |                                                       |                                                |  |
|                                                                              |                     |                       |                                |                       |                                         |                                         |                                                       |                                                |  |
|                                                                              |                     |                       | ADDITIONAL                     | CEMENTING / SO        | UEEZE RECORD                            |                                         |                                                       |                                                |  |
| Purpose:                                                                     |                     | epth T<br>Bottom      | ype of Cement                  | # Sacks Used          | # Sacks Used Type and Percent Additives |                                         |                                                       |                                                |  |
| Perforate Protect Casi Plug Back T                                           |                     |                       |                                |                       |                                         |                                         |                                                       |                                                |  |
| Plug Off Zor                                                                 |                     |                       |                                |                       |                                         |                                         |                                                       |                                                |  |
| Did you perform a     Does the volume     Was the hydraulic                  | of the total base f | fluid of the hydrauli |                                | _                     | =                                       | No (If No, sk                           | ip questions 2 an<br>ip question 3)<br>out Page Three | ,                                              |  |
| Date of first Product Injection:                                             | tion/Injection or R | esumed Production     | Producing Meth                 | nod:                  | Gas Lift 0                              | Other (Explain)                         |                                                       |                                                |  |
| Estimated Production Per 24 Hours                                            | on                  | Oil Bbls.             |                                |                       |                                         |                                         | Gas-Oil Ratio                                         | Gravity                                        |  |
| DISPOS                                                                       | SITION OF GAS:      |                       | N                              | METHOD OF COMP        | LETION:                                 |                                         |                                                       | DN INTERVAL: Bottom                            |  |
|                                                                              | Sold Used           | I on Lease            | Open Hole                      |                       |                                         | mmingled mit ACO-4)                     | Тор                                                   | BOROTT                                         |  |
| ,                                                                            | ,                   |                       |                                | B.11 B1               |                                         |                                         |                                                       |                                                |  |
| Shots Per<br>Foot                                                            | Perforation<br>Top  | Perforation<br>Bottom | Bridge Plug<br>Type            | Bridge Plug<br>Set At | Acid,                                   | Fracture, Shot, Cer<br>(Amount and Kind | menting Squeeze<br>I of Material Used)                | Record                                         |  |
|                                                                              |                     |                       |                                |                       |                                         |                                         |                                                       |                                                |  |
|                                                                              |                     |                       |                                |                       |                                         |                                         |                                                       |                                                |  |
|                                                                              |                     |                       |                                |                       |                                         |                                         |                                                       |                                                |  |
|                                                                              |                     |                       |                                |                       |                                         |                                         |                                                       |                                                |  |
| TUBING RECORD:                                                               | : Size:             | Set                   | Δ+-                            | Packer At:            |                                         |                                         |                                                       |                                                |  |
| TODING RECORD:                                                               | . 3126.             |                       | n.                             | i donei Al.           |                                         |                                         |                                                       |                                                |  |