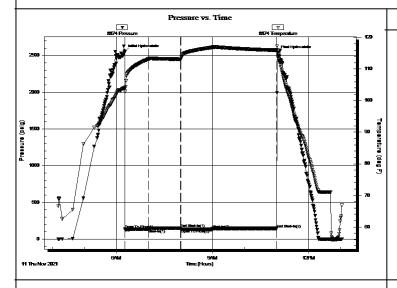

#### Page Two

| Operator Name: _                                                             |                     |                       |                                | Lease Name:           |                                         |                                         | Well #:                                               |                                                |  |
|------------------------------------------------------------------------------|---------------------|-----------------------|--------------------------------|-----------------------|-----------------------------------------|-----------------------------------------|-------------------------------------------------------|------------------------------------------------|--|
| Sec Twp.                                                                     | S. R.               | E                     | ast West                       | County:               |                                         |                                         |                                                       |                                                |  |
|                                                                              | flowing and shu     | ut-in pressures, v    | vhether shut-in pre            | ssure reached st      | atic level, hydrosta                    | tic pressures, bot                      |                                                       | val tested, time tool erature, fluid recovery, |  |
| Final Radioactivity files must be subm                                       |                     |                       |                                |                       |                                         | iled to kcc-well-lo                     | gs@kcc.ks.gov                                         | v. Digital electronic log                      |  |
| Drill Stem Tests Ta                                                          |                     |                       | Yes No                         |                       | Log Formation (Top), Depth and Datum    |                                         |                                                       | Sample                                         |  |
| Samples Sent to 0                                                            | Geological Surv     | /ey                   | Yes No                         | Na                    | me                                      |                                         | Тор                                                   | Datum                                          |  |
| Cores Taken<br>Electric Log Run<br>Geologist Report /<br>List All E. Logs Ru | _                   |                       | Yes No Yes No Yes No           |                       |                                         |                                         |                                                       |                                                |  |
|                                                                              |                     | B                     | CASING eport all strings set-c |                       | New Used                                | ion, etc.                               |                                                       |                                                |  |
| Purpose of Strir                                                             |                     | Hole<br>illed         | Size Casing<br>Set (In O.D.)   | Weight<br>Lbs. / Ft.  | Setting<br>Depth                        | Type of<br>Cement                       | # Sacks<br>Used                                       | Type and Percent<br>Additives                  |  |
|                                                                              |                     |                       |                                |                       |                                         |                                         |                                                       |                                                |  |
|                                                                              |                     |                       |                                |                       |                                         |                                         |                                                       |                                                |  |
|                                                                              |                     |                       | ADDITIONAL                     | CEMENTING / SO        | UEEZE RECORD                            |                                         |                                                       |                                                |  |
| Purpose:                                                                     |                     | epth T<br>Bottom      | ype of Cement                  | # Sacks Used          | # Sacks Used Type and Percent Additives |                                         |                                                       |                                                |  |
| Perforate Protect Casi Plug Back T                                           |                     |                       |                                |                       |                                         |                                         |                                                       |                                                |  |
| Plug Off Zor                                                                 |                     |                       |                                |                       |                                         |                                         |                                                       |                                                |  |
| Did you perform a     Does the volume     Was the hydraulic                  | of the total base f | fluid of the hydrauli |                                | _                     | =                                       | No (If No, sk                           | ip questions 2 an<br>ip question 3)<br>out Page Three | ,                                              |  |
| Date of first Product Injection:                                             | tion/Injection or R | esumed Production     | Producing Meth                 | nod:                  | Gas Lift 0                              | Other (Explain)                         |                                                       |                                                |  |
| Estimated Production Per 24 Hours                                            | on                  | Oil Bbls.             |                                |                       |                                         |                                         | Gas-Oil Ratio                                         | Gravity                                        |  |
| DISPOS                                                                       | SITION OF GAS:      |                       | N                              | METHOD OF COMP        | LETION:                                 |                                         |                                                       | DN INTERVAL: Bottom                            |  |
|                                                                              | Sold Used           | I on Lease            | Open Hole                      |                       |                                         | mmingled mit ACO-4)                     | Тор                                                   | BOROTT                                         |  |
| ,                                                                            | ,                   |                       |                                | B.11 B1               |                                         |                                         |                                                       |                                                |  |
| Shots Per<br>Foot                                                            | Perforation<br>Top  | Perforation<br>Bottom | Bridge Plug<br>Type            | Bridge Plug<br>Set At | Acid,                                   | Fracture, Shot, Cer<br>(Amount and Kind | menting Squeeze<br>I of Material Used)                | Record                                         |  |
|                                                                              |                     |                       |                                |                       |                                         |                                         |                                                       |                                                |  |
|                                                                              |                     |                       |                                |                       |                                         |                                         |                                                       |                                                |  |
|                                                                              |                     |                       |                                |                       |                                         |                                         |                                                       |                                                |  |
|                                                                              |                     |                       |                                |                       |                                         |                                         |                                                       |                                                |  |
| TUBING RECORD:                                                               | : Size:             | Set                   | Δ+-                            | Packer At:            |                                         |                                         |                                                       |                                                |  |
| TODING RECORD:                                                               | . 3126.             |                       | n.                             | i donei Al.           |                                         |                                         |                                                       |                                                |  |