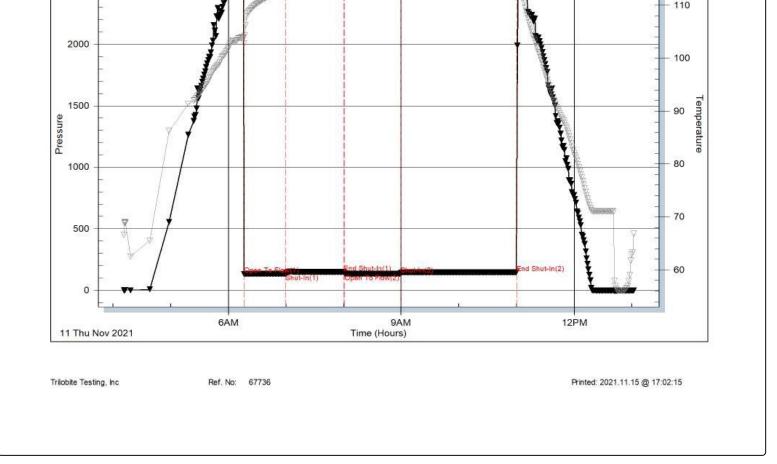

#### Page Two

| Operator Name: _                                                             |                     |                       |                                | Lease Name:           |                                         |                                         | Well #:                                               |                                                |  |
|------------------------------------------------------------------------------|---------------------|-----------------------|--------------------------------|-----------------------|-----------------------------------------|-----------------------------------------|-------------------------------------------------------|------------------------------------------------|--|
| Sec Twp.                                                                     | S. R.               | E                     | ast West                       | County:               |                                         |                                         |                                                       |                                                |  |
|                                                                              | flowing and shu     | ut-in pressures, v    | vhether shut-in pre            | ssure reached st      | atic level, hydrosta                    | tic pressures, bot                      |                                                       | val tested, time tool erature, fluid recovery, |  |
| Final Radioactivity files must be subm                                       |                     |                       |                                |                       |                                         | iled to kcc-well-lo                     | gs@kcc.ks.gov                                         | v. Digital electronic log                      |  |
| Drill Stem Tests Ta                                                          |                     |                       | Yes No                         |                       | Log Formation (Top), Depth and Datum    |                                         |                                                       | Sample                                         |  |
| Samples Sent to 0                                                            | Geological Surv     | /ey                   | Yes No                         | Na                    | me                                      |                                         | Тор                                                   | Datum                                          |  |
| Cores Taken<br>Electric Log Run<br>Geologist Report /<br>List All E. Logs Ru | _                   |                       | Yes No Yes No Yes No           |                       |                                         |                                         |                                                       |                                                |  |
|                                                                              |                     | B                     | CASING eport all strings set-c |                       | New Used                                | ion, etc.                               |                                                       |                                                |  |
| Purpose of Strir                                                             |                     | Hole<br>illed         | Size Casing<br>Set (In O.D.)   | Weight<br>Lbs. / Ft.  | Setting<br>Depth                        | Type of<br>Cement                       | # Sacks<br>Used                                       | Type and Percent<br>Additives                  |  |
|                                                                              |                     |                       |                                |                       |                                         |                                         |                                                       |                                                |  |
|                                                                              |                     |                       |                                |                       |                                         |                                         |                                                       |                                                |  |
|                                                                              |                     |                       | ADDITIONAL                     | CEMENTING / SO        | UEEZE RECORD                            |                                         |                                                       |                                                |  |
| Purpose:                                                                     |                     | epth T<br>Bottom      | ype of Cement                  | # Sacks Used          | # Sacks Used Type and Percent Additives |                                         |                                                       |                                                |  |
| Perforate Protect Casi Plug Back T                                           |                     |                       |                                |                       |                                         |                                         |                                                       |                                                |  |
| Plug Off Zor                                                                 |                     |                       |                                |                       |                                         |                                         |                                                       |                                                |  |
| Did you perform a     Does the volume     Was the hydraulic                  | of the total base f | fluid of the hydrauli |                                | _                     | =                                       | No (If No, sk                           | ip questions 2 an<br>ip question 3)<br>out Page Three | ,                                              |  |
| Date of first Product Injection:                                             | tion/Injection or R | esumed Production     | Producing Meth                 | nod:                  | Gas Lift 0                              | Other (Explain)                         |                                                       |                                                |  |
| Estimated Production Per 24 Hours                                            | on                  | Oil Bbls.             |                                |                       |                                         |                                         | Gas-Oil Ratio                                         | Gravity                                        |  |
| DISPOS                                                                       | SITION OF GAS:      |                       | N                              | METHOD OF COMP        | LETION:                                 |                                         |                                                       | DN INTERVAL: Bottom                            |  |
|                                                                              | Sold Used           | I on Lease            | Open Hole                      |                       |                                         | mmingled mit ACO-4)                     | Тор                                                   | BOROTT                                         |  |
| ,                                                                            | ,                   |                       |                                | B.11 B1               |                                         |                                         |                                                       |                                                |  |
| Shots Per<br>Foot                                                            | Perforation<br>Top  | Perforation<br>Bottom | Bridge Plug<br>Type            | Bridge Plug<br>Set At | Acid,                                   | Fracture, Shot, Cer<br>(Amount and Kind | menting Squeeze<br>I of Material Used)                | Record                                         |  |
|                                                                              |                     |                       |                                |                       |                                         |                                         |                                                       |                                                |  |
|                                                                              |                     |                       |                                |                       |                                         |                                         |                                                       |                                                |  |
|                                                                              |                     |                       |                                |                       |                                         |                                         |                                                       |                                                |  |
|                                                                              |                     |                       |                                |                       |                                         |                                         |                                                       |                                                |  |
| TUBING RECORD:                                                               | : Size:             | Set                   | Δ+-                            | Packer At:            |                                         |                                         |                                                       |                                                |  |
| TODING RECORD:                                                               | . 3126.             |                       | n.                             | i donei Al.           |                                         |                                         |                                                       |                                                |  |