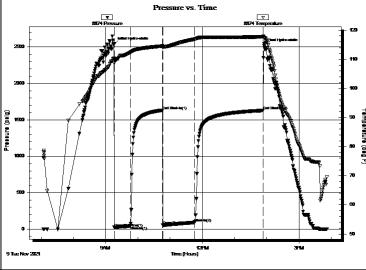

## Tops

| Name                | Тор  | Datum                                    |  |
|---------------------|------|------------------------------------------|--|
| Heebner Shale       | 4393 | (-1884)                                  |  |
| Brown Limestone     | 4545 | (-2036)                                  |  |
| Lansing             | 4560 | (-2051)                                  |  |
| Stark Shale         | 4906 | (-2397)                                  |  |
| Base Kansas City    | 5002 | (-2493)<br>(-2587)<br>(-2637)<br>(-2734) |  |
| Pawnee              | 5096 |                                          |  |
| Cherokee Shale      | 5146 |                                          |  |
| Base Penn Limestone | 5243 |                                          |  |
| Mississippian       | 5320 | (-2811)                                  |  |
| RTD                 | 5400 | (-2891)                                  |  |