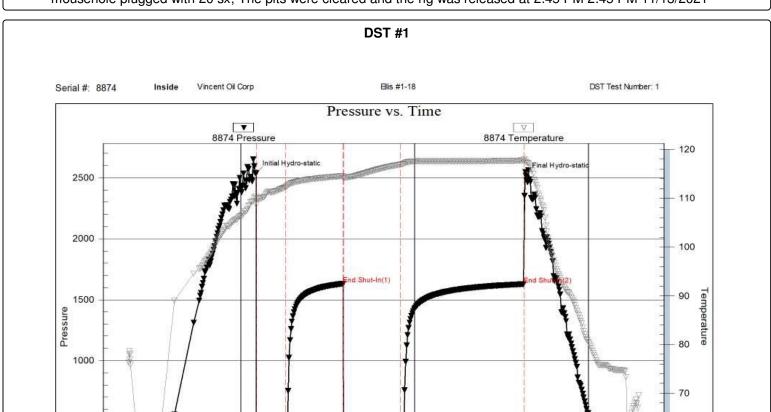

DST #4 5299' to 5320' (Lower Conglomerate Chert)1st Open:

11/12/2021 At 5320', Tripped in hole with bit, CTCH, drilled ahead to 5400' (RTD) at 1:30 PM 11/12/2021,

CTCH, TOOH for logs/Ran electric logs (DIL, Density-Neutron, Micro log & Sonic). Found LTD at 5398'. Logging completed at 10:30 PM 11/12/2021, TIH and CTCH. Rigged up casing crew.

11/13/2021 At 5400' Tripping out of hole laying down drill pipe, laid down Kelly and swivel, Nippled down BOP. LDDC. Ran 133 joints of new 4.5", 11.6# production casing with 21' shoe joint. Set at 5398' and circulated for one hr. Cemented with 175 sx Pro C cement. Plug was down at 12:45 PM 11/13/2021, The rathole was plugged with 30 sx and the mousehole plugged with 20 sx, The pits were cleared and the rig was released at 2:45 PM 2:45 PM 11/13/2021













Trilobite Testing, Inc.

Ref. No: 67737



Coal Congl



Dolsec Lmst fw<7 Lmst fw7>



Shgy Shblck Shcol

**ROCK TYPES** 



Chtconal

CglSandy

Printed by GEOstrip VC Striplog version 4.0.8.15 (www.grsi.ca)

#### **ACCESSORIES**

#### **MINERAL**

- Argillaceous
- ⊥ Calcareous
- Carbonaceous Flakes
- ▲ Chert, dark
- Chert Pebble black
- ∠ Dolomitic
- Glauconite
- Heavy, dark minerals
- P Pyrite
- Sandy
- · Siltv
- ∠ Euhed rhombs of dol or (
- △ Chert White
- Argillaceous/Shale

#### **FOSSIL**

- Bioclastic or Fragmental
- ♦ Brachiopod ○ Crinoids
- Fossils < 20%
- ♦ Oolite

### **TEXTURE**

- C Chalky
- e Earthy
- FX FinexIn
- MX MicroxIn

## **MISC**

Veins

#### **OTHER SYMBOLS**

#### **POROSITY TYPE**

- × Intercrystalline
- Φ Intercolitic
- V Vuggy
- P Pinpoint
- Moldic ک