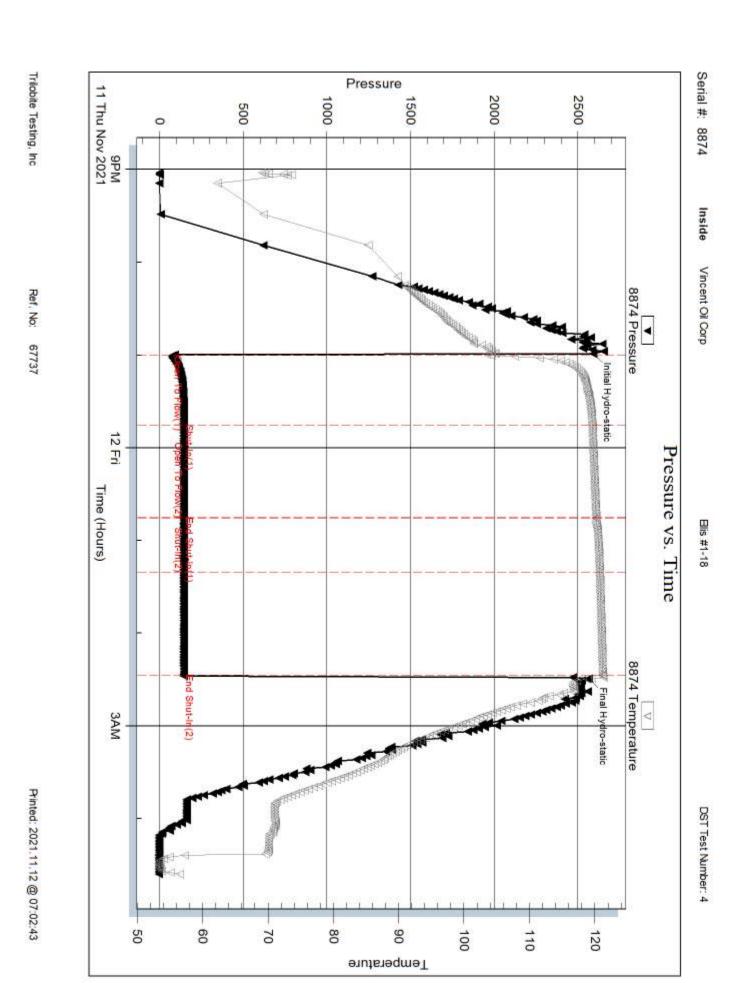

PIMud Weight:10.00 lb/galCushion Length:ftWater Salinity:51000 ppm

Mud Weight:10.00 lb/galCushion Length:ftViscosity:55.00 sec/qtCushion Volume:bbl

Water Loss: 7.99 in<sup>3</sup> Gas Cushion Type:

Resistivity: ohm.m Gas Cushion Pressure: psig

Salinity: 9000.00 ppm Filter Cake: 1.00 inches

## **Recovery Information**

## Recovery Table

| Length<br>ft | Description                  | Volume<br>bbl |  |
|--------------|------------------------------|---------------|--|
| 270.00       | mcw 20m 80w (Oil puddle top) | 3.787         |  |

Total Length: 270.00 ft Total Volume: 3.787 bbl

Num Fluid Samples: 0 Num Gas Bombs: 0 Serial #:

Laboratory Name: Laboratory Location: Recovery Comments: rw is .225 @ 54f = 51000ppm

Trilobite Testing, Inc Ref. No: 67737 Printed: 2021.11.12 @ 07:02:43







Scale 1:240 Imperial

Well Name: ELLIS #1-18

Surface Location: 1043' FSL 2522' FEL 18-29S-22W

**Bottom Location:** 

API: 15-057-21059-0000

License Number: 5004

Spud Date: 11/1/2021 Time: 8:00 PM

Region: **MIDCON** 

**Drilling Completed:** 11/12/2021 Time: 1:24 PM

Surface Coordinates:

**Bottom Hole Coordinates:** 

Ground Elevation: 2497.00ft K.B. Elevation: 2509.00ft

Logged Interval: 4250.00ft 5400.00ft To:

Total Depth: 5400.00ft Formation: **MORROW** 

**CHEMICAL MUD Drilling Fluid Type:** 

**OPERATOR** 

VINCENT OIL CORPORATION Company:

Address: 200 W DOUGLAS AVE

STE 725

WICHITA, KS 67202

Contact Geologist: TOM DUDGEON Contact Phone Nbr: 316-262-3573

> Well Name: ELLIS #1-18

Location: 1043' FSL 2522' FEL 18-29S-22W

API: 15-057-21059-0000

Pool: DEVELOPMENT

Count