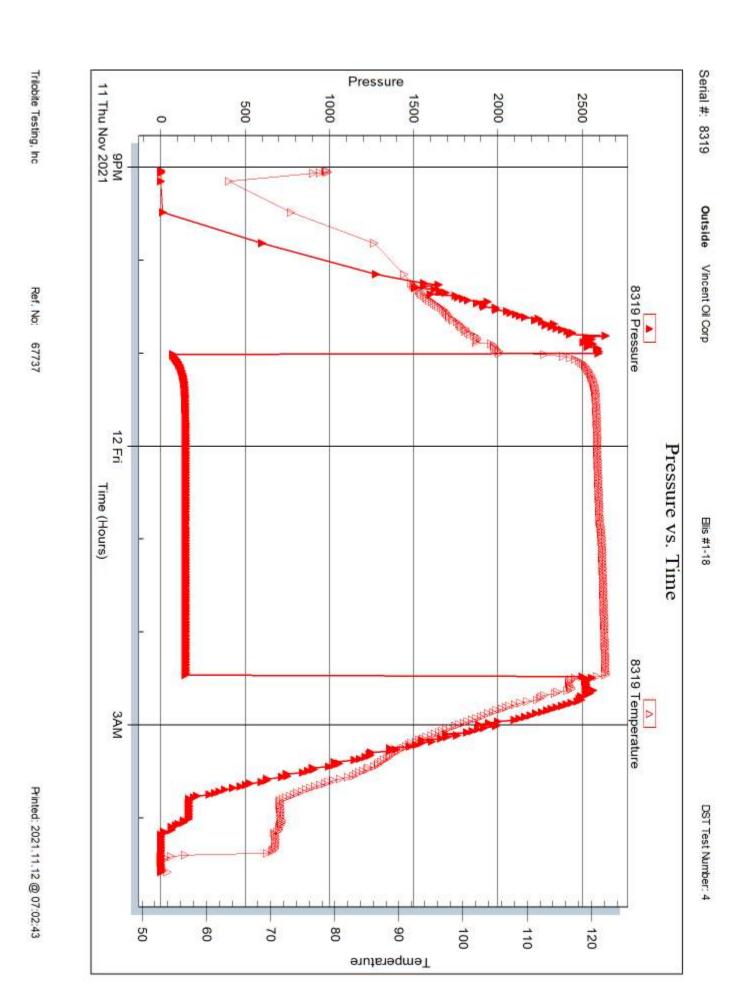

Mud Weight:10.00 lb/galCushion Length:ftWater Salinity:51000 ppm

Mud Weight:10.00 lb/galCushion Length:ftViscosity:55.00 sec/qtCushion Volume:bbl

Water Loss: 7.99 in<sup>3</sup> Gas Cushion Type:

Resistivity: ohm.m Gas Cushion Pressure: psig

Salinity: 9000.00 ppm Filter Cake: 1.00 inches

## **Recovery Information**

## Recovery Table

| Length<br>ft | Description                  | Volume<br>bbl |  |
|--------------|------------------------------|---------------|--|
| 270.00       | mcw 20m 80w (Oil puddle top) | 3.787         |  |

Total Length: 270.00 ft Total Volume: 3.787 bbl

Num Fluid Samples: 0 Num Gas Bombs: 0 Serial #:

Laboratory Name: Laboratory Location: Recovery Comments: rw is .225 @ 54f = 51000ppm

Trilobite Testing, Inc Ref. No: 67737 Printed: 2021.11.12 @ 07:02:43







Scale 1:240 Imperial

Well Name: ELLIS #1-18

Surface Location: 1043' FSL 2522' FEL 18-29S-22W

**Bottom Location:** 

API: 15-057-21059-0000

License Number: 5004

Spud Date: 11/1/2021 Time: 8:00 PM

Region: **MIDCON** 

**Drilling Completed:** 11/12/2021 Time: 1:24 PM

Surface Coordinates:

**Bottom Hole Coordinates:** 

Ground Elevation: 2497.00ft K.B. Elevation: 2509.00ft

Logged Interval: 4250.00ft 5400.00ft To:

Total Depth: 5400.00ft Formation: **MORROW** 

**CHEMICAL MUD Drilling Fluid Type:** 

**OPERATOR** 

VINCENT OIL CORPORATION Company:

Address: 200 W DOUGLAS AVE

STE 725

WICHITA, KS 67202

Contact Geologist: TOM DUDGEON Contact Phone Nbr: 316-262-3573

> Well Name: ELLIS #1-18

Location: 1043' FSL 2522' FEL 18-29S-22W

API: 15-057-21059-0000

Pool: DEVELOPMENT

Country