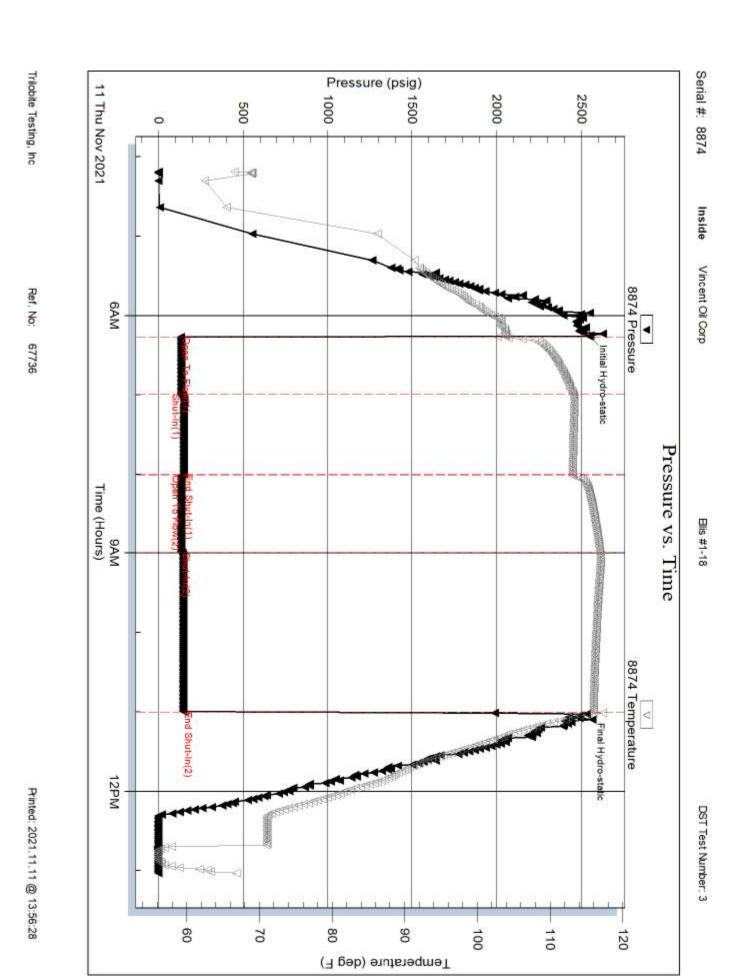

| 0.50              | 11.80              | 165.73              |
| 1           | 45           | 0.50              | 12.20              | 168.26              |
| 2           | 10           | 0.63              | 9.50               | 239.82              |
| 2           | 20           | 0.75              | 8.50               | 335.42              |
| 2           | 30           | 0.75              | 8.65               | 337.61              |
| 2           | 40           | 0.75              | 9.00               | 342.74              |
| 2           | 50           | 0.75              | 9.30               | 347.14              |
| 2           | 60           | 0.75              | 9.30               | 347.14              |

Trilobite Testing, Inc Ref. No: 67736 Printed: 2021.11.11 @ 13:56:28







Vincent Oil Corp

18 29s 22w Ford Ks

200 W Douglas Ave. #725 Wichita, Ks 67202

Ellis #1-18 Job Ticket: 67737

DST#: 4

ATTN: Tom Dudgeon

Test Start: 2021.11.11 @ 21:02:00

## **GENERAL INFORMATION:**

Formation: Morrow

Time Tool Opened: 23:00:00

Time Test Ended: 04:36:30

Deviated: No Whipstock: ft (KB)

Test Type: Conventional Bottom Hole (Reset) Tester: **Bradley Walter** 

> Unit No: 78

2509.00 ft (KB)

5299.00 ft (KB) To 5320.00 ft (KB) (TVD) 5320.00 ft (KB) (TVD)

Reference ⊟evations:

2497.00 ft (CF) 12.00 ft

Total Depth: Hole Diameter:

KB to GR/CF:

7.88 inches Hole Condition: Good

Inside

Serial #: 8874

Interval:

Press@RunDepth: 5300.00 ft (KB) 145.35 psig @

Capacity: Last Calib.: 8000.00 psig

2021.11.12

Start Date: 2021.11.11 Start Time:

End Date: 2021.11.12 0