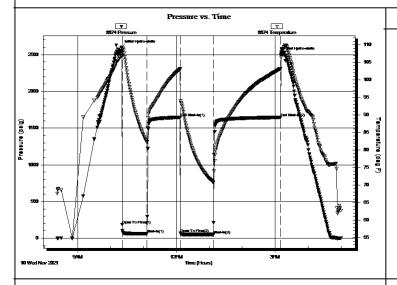

#### Page Two

| Operator Name: _                                                             |                     |                       |                                | Lease Name:           |                                         |                                         | Well #:                                               |                                                |  |
|------------------------------------------------------------------------------|---------------------|-----------------------|--------------------------------|-----------------------|-----------------------------------------|-----------------------------------------|-------------------------------------------------------|------------------------------------------------|--|
| Sec Twp.                                                                     | S. R.               | E                     | ast West                       | County:               |                                         |                                         |                                                       |                                                |  |
|                                                                              | flowing and shu     | ut-in pressures, v    | vhether shut-in pre            | ssure reached st      | atic level, hydrosta                    | tic pressures, bot                      |                                                       | val tested, time tool erature, fluid recovery, |  |
| Final Radioactivity files must be subm                                       |                     |                       |                                |                       |                                         | iled to kcc-well-lo                     | gs@kcc.ks.gov                                         | v. Digital electronic log                      |  |
| Drill Stem Tests Ta                                                          |                     |                       | Yes No                         |                       | Log Formation (Top), Depth and Datum    |                                         |                                                       | Sample                                         |  |
| Samples Sent to 0                                                            | Geological Surv     | /ey                   | Yes No                         | Na                    | me                                      |                                         | Тор                                                   | Datum                                          |  |
| Cores Taken<br>Electric Log Run<br>Geologist Report /<br>List All E. Logs Ru | _                   |                       | Yes No Yes No Yes No           |                       |                                         |                                         |                                                       |                                                |  |
|                                                                              |                     | B                     | CASING eport all strings set-c |                       | New Used                                | ion, etc.                               |                                                       |                                                |  |
| Purpose of Strir                                                             |                     | Hole<br>illed         | Size Casing<br>Set (In O.D.)   | Weight<br>Lbs. / Ft.  | Setting<br>Depth                        | Type of<br>Cement                       | # Sacks<br>Used                                       | Type and Percent<br>Additives                  |  |
|                                                                              |                     |                       |                                |                       |                                         |                                         |                                                       |                                                |  |
|                                                                              |                     |                       |                                |                       |                                         |                                         |                                                       |                                                |  |
|                                                                              |                     |                       | ADDITIONAL                     | CEMENTING / SO        | UEEZE RECORD                            |                                         |                                                       |                                                |  |
| Purpose:                                                                     |                     | epth T<br>Bottom      | ype of Cement                  | # Sacks Used          | # Sacks Used Type and Percent Additives |                                         |                                                       |                                                |  |
| Perforate Protect Casi Plug Back T                                           |                     |                       |                                |                       |                                         |                                         |                                                       |                                                |  |
| Plug Off Zor                                                                 |                     |                       |                                |                       |                                         |                                         |                                                       |                                                |  |
| Did you perform a     Does the volume     Was the hydraulic                  | of the total base f | fluid of the hydrauli |                                | _                     | =                                       | No (If No, sk                           | ip questions 2 an<br>ip question 3)<br>out Page Three | ,                                              |  |
| Date of first Product Injection:                                             | tion/Injection or R | esumed Production     | Producing Meth                 | nod:                  | Gas Lift 0                              | Other (Explain)                         |                                                       |                                                |  |
| Estimated Production Per 24 Hours                                            | on                  | Oil Bbls.             |                                |                       |                                         |                                         | Gas-Oil Ratio                                         | Gravity                                        |  |
| DISPOS                                                                       | SITION OF GAS:      |                       | N                              | METHOD OF COMP        | LETION:                                 |                                         |                                                       | DN INTERVAL: Bottom                            |  |
|                                                                              | Sold Used           | I on Lease            | Open Hole                      |                       |                                         | mmingled mit ACO-4)                     | Тор                                                   | BOROTT                                         |  |
| ,                                                                            | ,                   |                       |                                | B.11 B1               |                                         |                                         |                                                       |                                                |  |
| Shots Per<br>Foot                                                            | Perforation<br>Top  | Perforation<br>Bottom | Bridge Plug<br>Type            | Bridge Plug<br>Set At | Acid,                                   | Fracture, Shot, Cer<br>(Amount and Kind | menting Squeeze<br>I of Material Used)                | Record                                         |  |
|                                                                              |                     |                       |                                |                       |                                         |                                         |                                                       |                                                |  |
|                                                                              |                     |                       |                                |                       |                                         |                                         |                                                       |                                                |  |
|                                                                              |                     |                       |                                |                       |                                         |                                         |                                                       |                                                |  |
|                                                                              |                     |                       |                                |                       |                                         |                                         |                                                       |                                                |  |
| TUBING RECORD:                                                               | : Size:             | Set                   | Δ+-                            | Packer At:            |                                         |                                         |                                                       |                                                |  |
| TODING RECORD:                                                               | . 3126.             |                       | n.                             | i donei Al.           |                                         |                                         |                                                       |                                                |  |