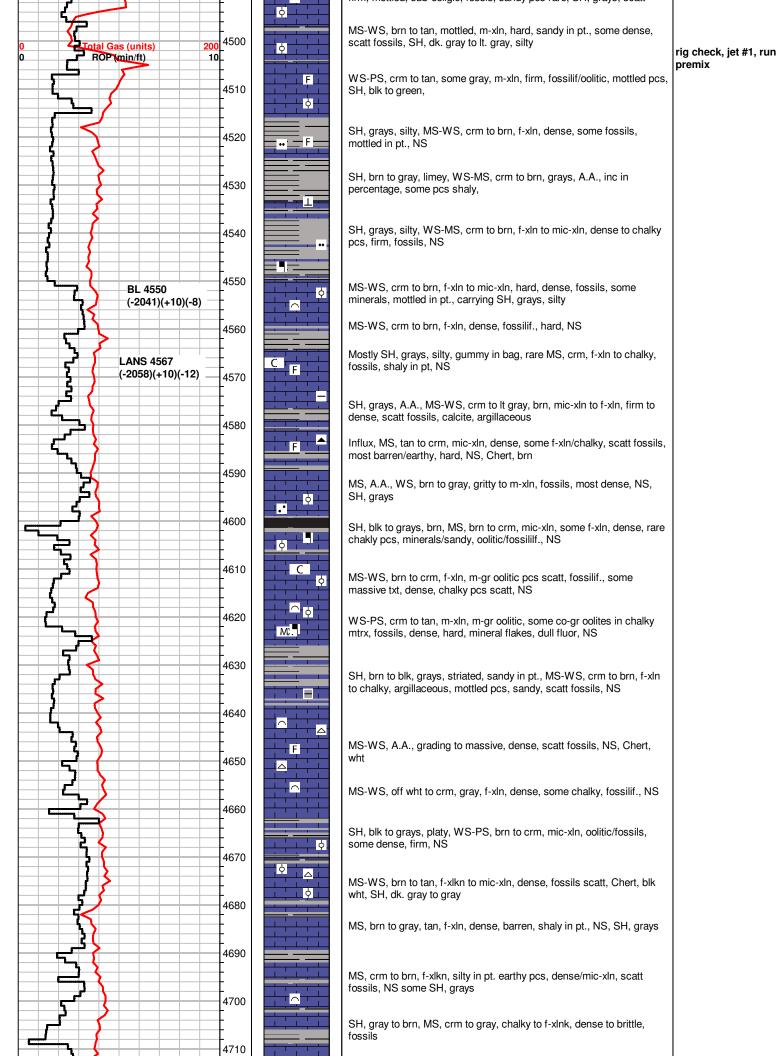

## Tops

| Name                | Тор  | Datum                                    |  |
|---------------------|------|------------------------------------------|--|
| Heebner Shale       | 4393 | (-1884)                                  |  |
| Brown Limestone     | 4545 | (-2036)                                  |  |
| Lansing             | 4560 | (-2051)                                  |  |
| Stark Shale         | 4906 | (-2397)                                  |  |
| Base Kansas City    | 5002 | (-2493)<br>(-2587)<br>(-2637)<br>(-2734) |  |
| Pawnee              | 5096 |                                          |  |
| Cherokee Shale      | 5146 |                                          |  |
| Base Penn Limestone | 5243 |                                          |  |
| Mississippian       | 5320 | (-2811)                                  |  |
| RTD                 | 5400 | (-2891)                                  |  |