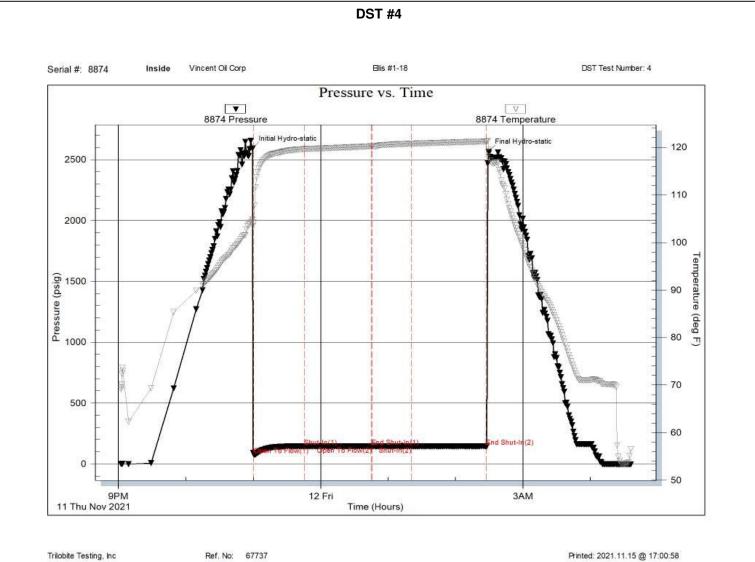

#### Page Two

| Operator Name: _                                                             |                     |                       |                                | Lease Name:           |                                         |                                         | Well #:                                               |                                                |  |
|------------------------------------------------------------------------------|---------------------|-----------------------|--------------------------------|-----------------------|-----------------------------------------|-----------------------------------------|-------------------------------------------------------|------------------------------------------------|--|
| Sec Twp.                                                                     | S. R.               | E                     | ast West                       | County:               |                                         |                                         |                                                       |                                                |  |
|                                                                              | flowing and shu     | ut-in pressures, v    | vhether shut-in pre            | ssure reached st      | atic level, hydrosta                    | tic pressures, bot                      |                                                       | val tested, time tool erature, fluid recovery, |  |
| Final Radioactivity files must be subm                                       |                     |                       |                                |                       |                                         | iled to kcc-well-lo                     | gs@kcc.ks.gov                                         | v. Digital electronic log                      |  |
| Drill Stem Tests Ta                                                          |                     |                       | Yes No                         |                       | Log Formation (Top), Depth and Datum    |                                         |                                                       | Sample                                         |  |
| Samples Sent to 0                                                            | Geological Surv     | /ey                   | Yes No                         | Na                    | me                                      |                                         | Тор                                                   | Datum                                          |  |
| Cores Taken<br>Electric Log Run<br>Geologist Report /<br>List All E. Logs Ru | _                   |                       | Yes No Yes No Yes No           |                       |                                         |                                         |                                                       |                                                |  |
|                                                                              |                     | B                     | CASING eport all strings set-c |                       | New Used                                | ion, etc.                               |                                                       |                                                |  |
| Purpose of Strir                                                             |                     | Hole<br>illed         | Size Casing<br>Set (In O.D.)   | Weight<br>Lbs. / Ft.  | Setting<br>Depth                        | Type of<br>Cement                       | # Sacks<br>Used                                       | Type and Percent<br>Additives                  |  |
|                                                                              |                     |                       |                                |                       |                                         |                                         |                                                       |                                                |  |
|                                                                              |                     |                       |                                |                       |                                         |                                         |                                                       |                                                |  |
|                                                                              |                     |                       | ADDITIONAL                     | CEMENTING / SO        | UEEZE RECORD                            |                                         |                                                       |                                                |  |
| Purpose:                                                                     |                     | epth T<br>Bottom      | ype of Cement                  | # Sacks Used          | # Sacks Used Type and Percent Additives |                                         |                                                       |                                                |  |
| Perforate Protect Casi Plug Back T                                           |                     |                       |                                |                       |                                         |                                         |                                                       |                                                |  |
| Plug Off Zor                                                                 |                     |                       |                                |                       |                                         |                                         |                                                       |                                                |  |
| Did you perform a     Does the volume     Was the hydraulic                  | of the total base f | fluid of the hydrauli |                                | _                     | =                                       | No (If No, sk                           | ip questions 2 an<br>ip question 3)<br>out Page Three | ,                                              |  |
| Date of first Product Injection:                                             | tion/Injection or R | esumed Production     | Producing Meth                 | nod:                  | Gas Lift 0                              | Other (Explain)                         |                                                       |                                                |  |
| Estimated Production Per 24 Hours                                            | on                  | Oil Bbls.             |                                |                       |                                         |                                         | Gas-Oil Ratio                                         | Gravity                                        |  |
| DISPOS                                                                       | SITION OF GAS:      |                       | N                              | METHOD OF COMP        | LETION:                                 |                                         |                                                       | DN INTERVAL: Bottom                            |  |
|                                                                              | Sold Used           | I on Lease            | Open Hole                      |                       |                                         | mmingled mit ACO-4)                     | Тор                                                   | BOROTT                                         |  |
| ,                                                                            | ,                   |                       |                                | B.11 B1               |                                         |                                         |                                                       |                                                |  |
| Shots Per<br>Foot                                                            | Perforation<br>Top  | Perforation<br>Bottom | Bridge Plug<br>Type            | Bridge Plug<br>Set At | Acid,                                   | Fracture, Shot, Cer<br>(Amount and Kind | menting Squeeze<br>I of Material Used)                | Record                                         |  |
|                                                                              |                     |                       |                                |                       |                                         |                                         |                                                       |                                                |  |
|                                                                              |                     |                       |                                |                       |                                         |                                         |                                                       |                                                |  |
|                                                                              |                     |                       |                                |                       |                                         |                                         |                                                       |                                                |  |
|                                                                              |                     |                       |                                |                       |                                         |                                         |                                                       |                                                |  |
| TUBING RECORD:                                                               | : Size:             | Set                   | Δ+-                            | Packer At:            |                                         |                                         |                                                       |                                                |  |
| TODING RECORD:                                                               | . 3126.             |                       | n.                             | i donei Al.           |                                         |                                         |                                                       |                                                |  |