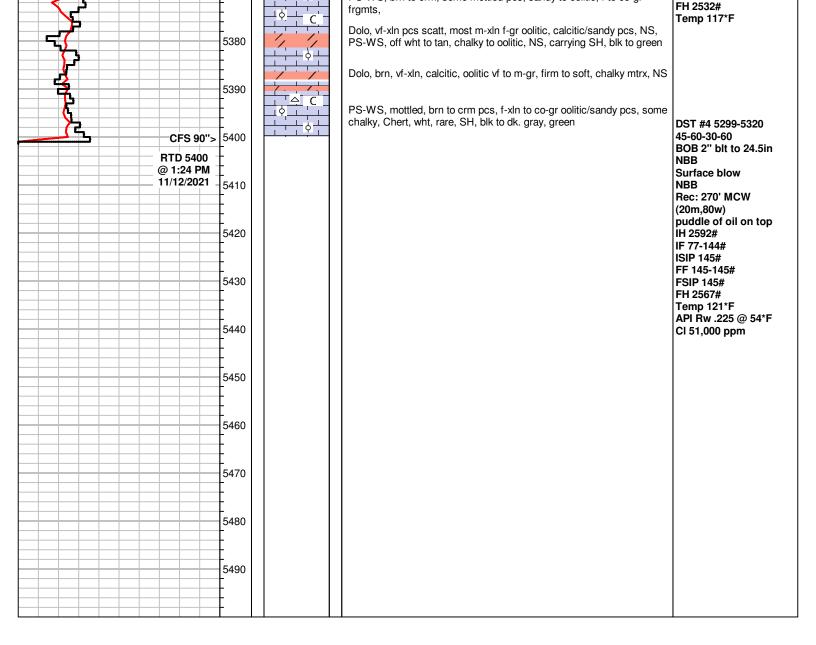

## Tops

| Name                | Тор  | Datum                                    |  |
|---------------------|------|------------------------------------------|--|
| Heebner Shale       | 4393 | (-1884)                                  |  |
| Brown Limestone     | 4545 | (-2036)                                  |  |
| Lansing             | 4560 | (-2051)                                  |  |
| Stark Shale         | 4906 | (-2397)                                  |  |
| Base Kansas City    | 5002 | (-2493)<br>(-2587)<br>(-2637)<br>(-2734) |  |
| Pawnee              | 5096 |                                          |  |
| Cherokee Shale      | 5146 |                                          |  |
| Base Penn Limestone | 5243 |                                          |  |
| Mississippian       | 5320 | (-2811)                                  |  |
| RTD                 | 5400 | (-2891)                                  |  |