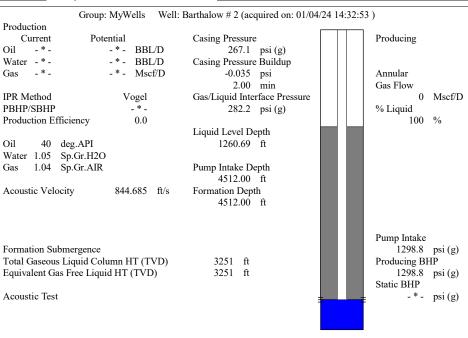

## 02/05/2024

MELODY FLETCHER Oil Producers, Inc. of Kansas 1710 WATERFRONT PKWY WICHITA, KS 67206-6603

Re: Temporary Abandonment API 15-007-22426-00-00 BARTHOLOW 2 NE/4 Sec.18-33S-12W Barber County, Kansas