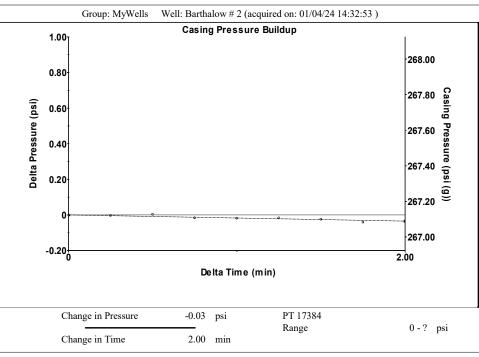

## 02/05/2024

MELODY FLETCHER Oil Producers, Inc. of Kansas 1710 WATERFRONT PKWY WICHITA, KS 67206-6603

Re: Temporary Abandonment API 15-007-22426-00-00 BARTHOLOW 2 NE/4 Sec.18-33S-12W Barber County, Kansas