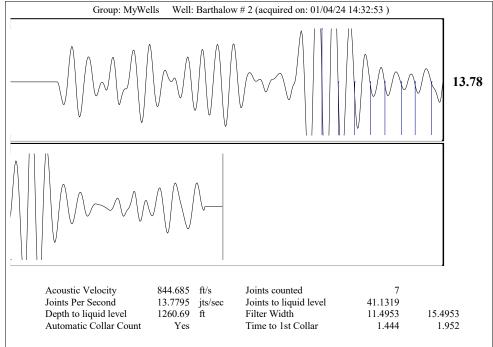

## 02/05/2024

MELODY FLETCHER Oil Producers, Inc. of Kansas 1710 WATERFRONT PKWY WICHITA, KS 67206-6603

Re: Temporary Abandonment API 15-007-22426-00-00 BARTHOLOW 2 NE/4 Sec.18-33S-12W Barber County, Kansas