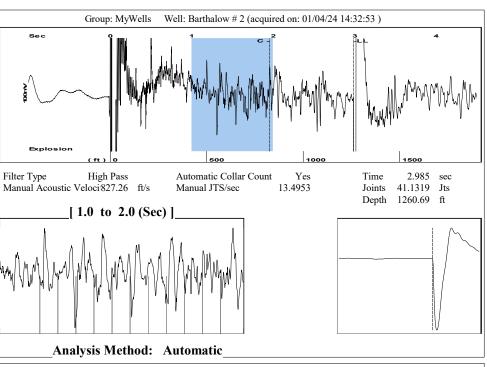

## 02/05/2024

MELODY FLETCHER Oil Producers, Inc. of Kansas 1710 WATERFRONT PKWY WICHITA, KS 67206-6603

Re: Temporary Abandonment API 15-007-22426-00-00 BARTHOLOW 2 NE/4 Sec.18-33S-12W Barber County, Kansas