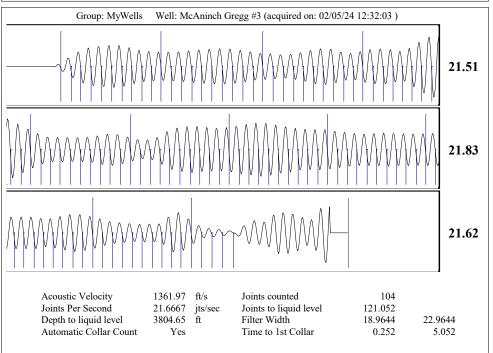

## 02/05/2024

Michael J Reilly Grand Mesa Operating Company 1700 N WATERFRONT PKWY BLDG 600 WICHITA, KS 67206-5514

Re: Temporary Abandonment API 15-033-20637-00-00 MC ANINCH-GREGG 3 SE/4 Sec.31-32S-16W Comanche County, Kansas