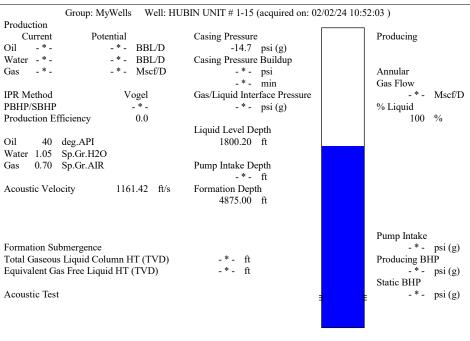

## 02/05/2024

Octavio Morales American Warrior, Inc. PO BOX 399 GARDEN CITY, KS 67846-0399

Re: Temporary Abandonment API 15-083-21984-00-00 HUBIN UNIT 1-15 NW/4 Sec.15-23S-23W Hodgeman County, Kansas