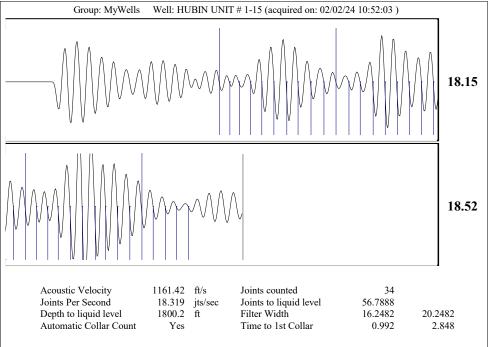

## 02/05/2024

Octavio Morales American Warrior, Inc. PO BOX 399 GARDEN CITY, KS 67846-0399

Re: Temporary Abandonment API 15-083-21984-00-00 HUBIN UNIT 1-15 NW/4 Sec.15-23S-23W Hodgeman County, Kansas