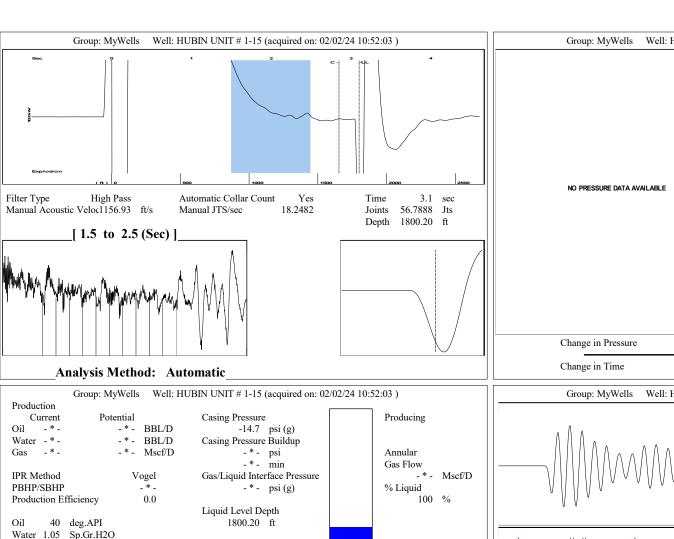

## 02/05/2024

Octavio Morales American Warrior, Inc. PO BOX 399 GARDEN CITY, KS 67846-0399

Re: Temporary Abandonment API 15-083-21984-00-00 HUBIN UNIT 1-15 NW/4 Sec.15-23S-23W Hodgeman County, Kansas