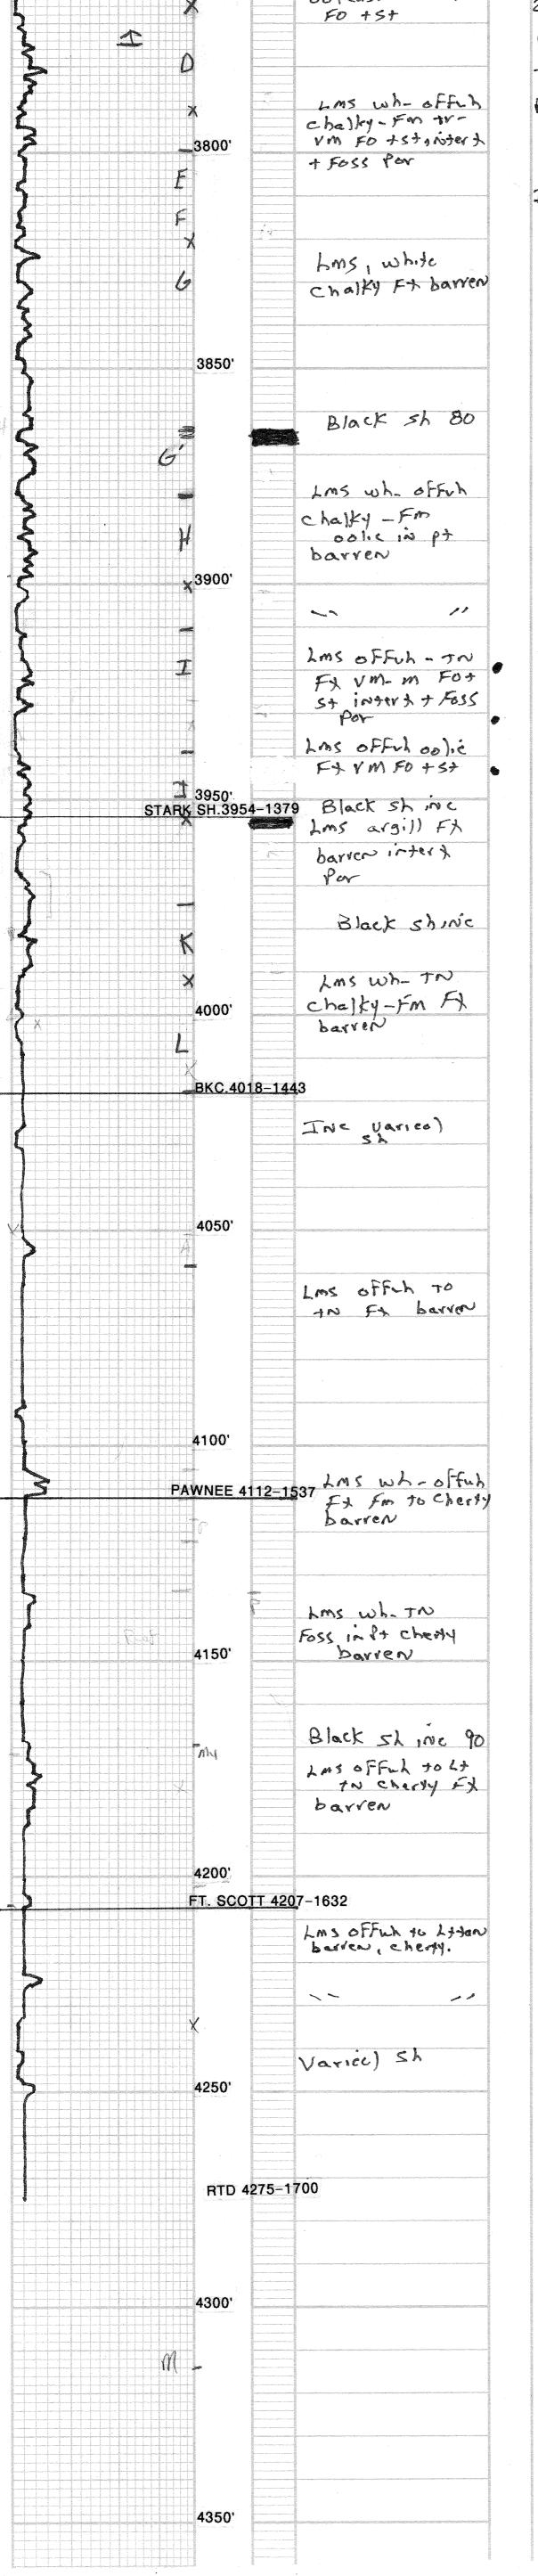

| Form      | ACO1 - Well Completion |
|-----------|------------------------|
| Operator  | Castle Resources, Inc. |
| Well Name | BEESLEY 1              |
| Doc ID    | 1739951                |