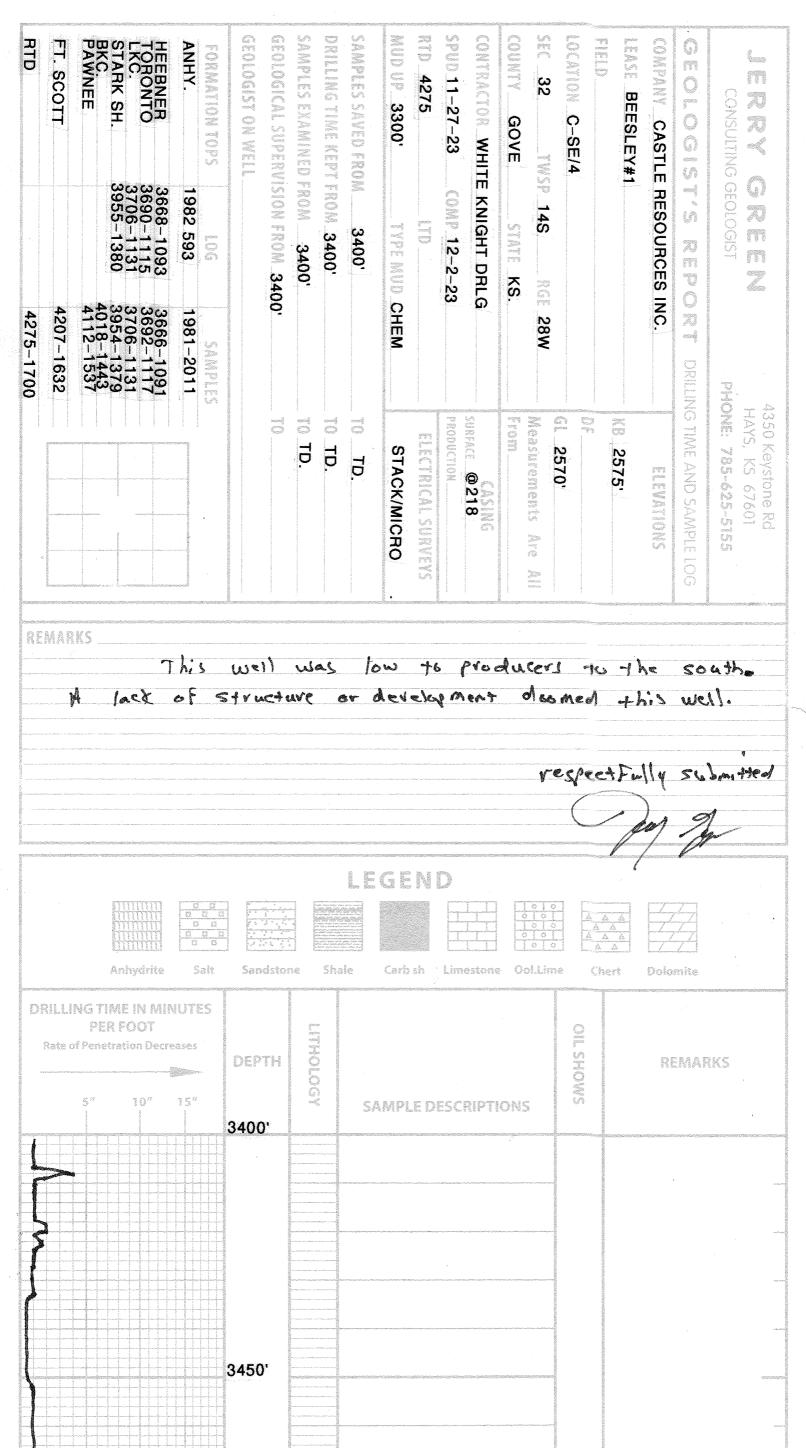

| Form      | ACO1 - Well Completion |
|-----------|------------------------|
| Operator  | Castle Resources, Inc. |
| Well Name | BEESLEY 1              |
| Doc ID    | 1739951                |