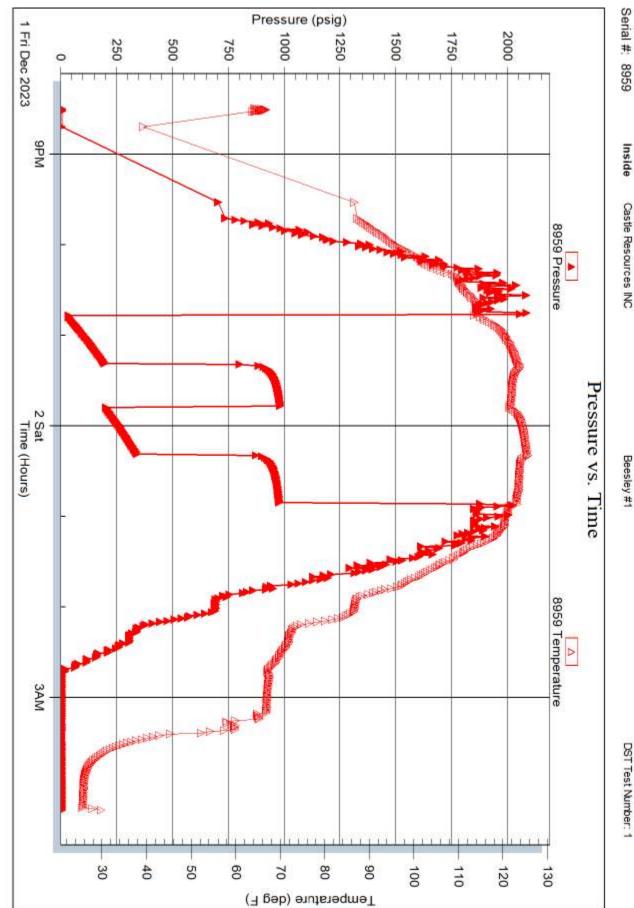

|                                                                                           | DRILL STEM TES                          | ST REP                 | ORT                                                        |                                |                                         |            |
|-------------------------------------------------------------------------------------------|-----------------------------------------|------------------------|------------------------------------------------------------|--------------------------------|-----------------------------------------|------------|
| RILOBITE                                                                                  | Castle Resources INC                    |                        | 32-14S2                                                    | 28W. Gove                      | ,KS                                     |            |
| ESTING , IN                                                                               | PO Box 583<br>Russell, KS 67665         |                        | Beesley<br>Job Ticket:                                     |                                | DST#:1                                  |            |
|                                                                                           | ATTN: Jerry Green                       |                        |                                                            | 2023.12.01 (                   | -                                       |            |
| GENERAL INFORMATION:                                                                      |                                         |                        |                                                            |                                |                                         |            |
| Formation:LKLC " C "Deviated:NoWhipstockTime Tool Openee:22:46:50Time Test Ended:04:15:00 | ft (KB)                                 |                        | Test Type:<br>Tester:<br>Unit No:                          | Conventior<br>Martine Sa<br>82 | nal Straddle (Initia<br>linas           | I)         |
| Interval:3750.00 ft (KB) ToTotal Depth:4052.00 ft (KB) (Hole Diameter:7.88 inches H       |                                         |                        | Reference<br>K                                             | Elevations:<br>B to GR/CF:     | 2575.00 ft (<br>2570.00 ft (<br>5.00 ft | -          |
| Serial #:8520Below (Strate)Press@RunDepth:psigStart Date:2023.12.07Start Time:20:30:07    | @ 3777.00 ft (KB)<br>End Date:          | 2023.12.02<br>04:15:00 | Capacity:<br>Last Calib.:<br>Time On Btm:<br>Time Off Btm: |                                | 8000.00 ps<br>2023.12.02                | ig         |
| 30-FSI-No retu                                                                            | n<br>2 13 mins (Blow built to 26")<br>n | ")                     | DDC00                                                      |                                |                                         |            |
| Pressure v:<br>•<br>850 Pressure                                                          | S20 Temperature                         | Time                   | PRESS                                                      | URE SUM                        |                                         |            |
| 229<br>200<br>170<br>100<br>170<br>170<br>170<br>170<br>170<br>1                          |                                         | (Min.)                 | (psig) (deg l                                              |                                |                                         |            |
| Recover                                                                                   |                                         |                        | (                                                          | Gas Rates                      |                                         |            |
| Length (ft) Description                                                                   | Volume (bbl)                            |                        | Chol                                                       | ke (inches) Pres               | sure (psig) Gas Ra                      | te (Mcf/d) |
| 430.00         SW w /Oil Scum 2%M,           255.00         HMCW 30%M, 70 %W              | 08%W 6.03<br>3.58                       |                        |                                                            |                                |                                         |            |
|                                                                                           |                                         |                        |                                                            |                                |                                         |            |