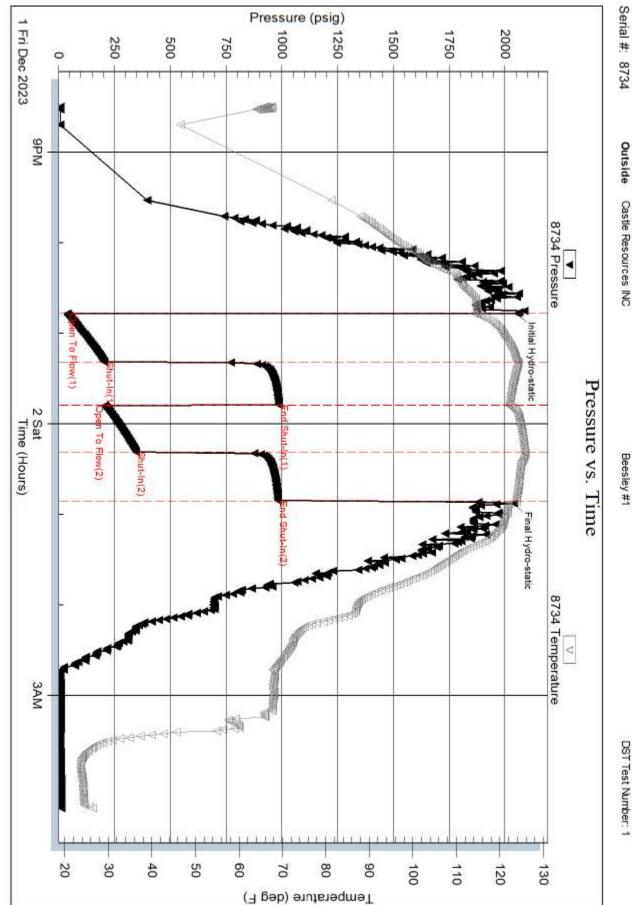

|                                                                                                                                                              | DRILL STEM TES                              |                        | ORT                                              |                               |                               |                                                     |                                |
|--------------------------------------------------------------------------------------------------------------------------------------------------------------|---------------------------------------------|------------------------|--------------------------------------------------|-------------------------------|-------------------------------|-----------------------------------------------------|--------------------------------|
|                                                                                                                                                              | Castle Resources INC                        |                        | 32-                                              | 14S28\                        | W. Gov                        | e,KS                                                |                                |
| ESTING , INC                                                                                                                                                 | PO Box 583<br>Russell, KS 67665             |                        |                                                  | <b>esley #1</b><br>Ticket: 70 |                               | DST#                                                | ÷ 1                            |
|                                                                                                                                                              | ATTN: Jerry Green                           |                        |                                                  |                               |                               | @ 20:30:00                                          |                                |
| GENERAL INFORMATION:                                                                                                                                         | 1                                           |                        |                                                  |                               |                               |                                                     |                                |
| Formation:LKLC " C "Deviated:NoWhipstock:Time Tool Opened:22:46:50Time Test Ended:04:15:00                                                                   | ft (KB)                                     |                        | Test<br>Test<br>Unit                             | ter: I                        | Conventic<br>Martine Sa<br>82 | onal Straddle<br>alinas                             | (Initial)                      |
| Interval:3750.00 ft (KB) To3Total Depth:4052.00 ft (KB) (1Hole Diameter:7.88 inches Ho                                                                       |                                             |                        | Refe                                             | erence Ee<br>KB t             | evations:<br>to GR/CF:        | 2570.0                                              | 0 ft (KB)<br>0 ft (CF)<br>0 ft |
| Serial #: 8734         Outside           Press@RunDepth:         347.08 psig           Start Date:         2023.12.01           Start Time:         20:30:01 | @ 3751.00 ft (KB)<br>End Date:<br>End Time: | 2023.12.02<br>04:15:00 | Capacity:<br>Last Calib<br>Time On I<br>Time Off | o.:<br>Btm: 2                 |                               | 8000.0<br>2023.12.0<br>01 @ 22:46:4<br>02 @ 00:52:3 | 2                              |
| TEST COMMENT: 30-IF-B.O.B (11<br>30-ISI-No return<br>30-FF-B.O.B @<br>30-FSI-No return<br>Pressure vs.                                                       | 13 mins (Blow built to 26")<br>n            | ")                     |                                                  |                               |                               |                                                     |                                |
| FTESSUIC VS.<br>V<br>8734 Pressure                                                                                                                           | 11111C<br>⊽<br>8734 Temperature<br>↓ 130    | Time                   | Pr<br>Pressure                                   | RESSUR<br>Temp                |                               |                                                     |                                |
| 2000                                                                                                                                                         |                                             | (Min.)                 | (psig)                                           | (deg F)                       |                               |                                                     |                                |
| 1750                                                                                                                                                         |                                             | 0                      | 2056.16<br>40.17                                 | 114.91<br>114.01              | -                             | dro-static<br>Flow (1)                              |                                |
| 1200                                                                                                                                                         |                                             | 33                     | 204.94                                           | 123.96                        | Shut-In(                      | 1)                                                  |                                |
|                                                                                                                                                              |                                             | 61                     | 986.68                                           |                               | End Shu                       | . ,                                                 |                                |
|                                                                                                                                                              |                                             | 61<br>92               | 208.07<br>347.08                                 | 121.91                        | Open To<br>Shut-In(           | . ,                                                 |                                |
|                                                                                                                                                              |                                             | 125<br>126             | 982.08<br>2040.66                                | 123.77<br>122.48              | End Shu                       | -                                                   |                                |
| 1FilDec 2023                                                                                                                                                 | 344                                         |                        |                                                  |                               |                               |                                                     |                                |
| Recovery                                                                                                                                                     |                                             |                        | ·                                                | Ga                            | s Rates                       |                                                     |                                |
| Length (ft) Description                                                                                                                                      | Volume (bbl)                                |                        |                                                  | Choke (i                      |                               | essure (psig)                                       | Gas Rate (Mcf/d)               |
| 430.00 SW w /Oil Scum 2%M, 9                                                                                                                                 | 8%W 6.03                                    |                        |                                                  |                               | ł                             | Į                                                   |                                |
| 255.00 HMCW 30%M, 70 %W                                                                                                                                      | 3.58                                        |                        |                                                  |                               |                               |                                                     |                                |
|                                                                                                                                                              |                                             |                        |                                                  |                               |                               |                                                     |                                |
|                                                                                                                                                              |                                             |                        |                                                  |                               |                               |                                                     |                                |
|                                                                                                                                                              |                                             |                        |                                                  |                               |                               |                                                     |                                |

Printed: 2023.12.05 @ 09:41:11

Ref. No: 70039

Beesley #1

DST Test Number: 1

Serial #: 8734 Outside

Printed: 2023.12.05 @ 09:41:11

Ref. No: 70039

DST Test Number: 1