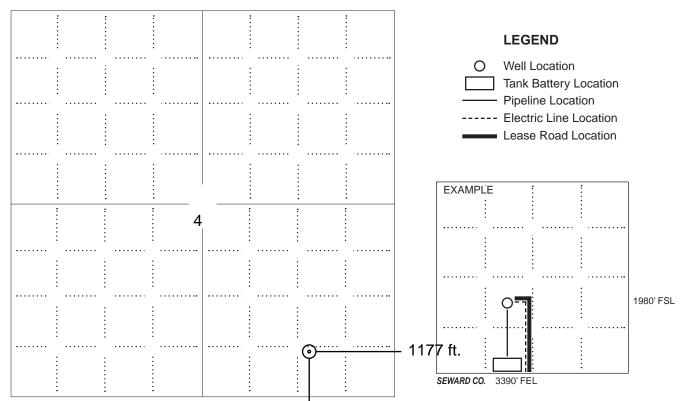

| For KCC    | Use:   |
|------------|--------|
| Effective  | Date:  |
| District # |        |
| SGA?       | Yes No |

# KANSAS CORPORATION COMMISSION OIL & GAS CONSERVATION DIVISION

Form C-1
March 2010
Form must be Typed
Form must be Signed
All blanks must be Filled