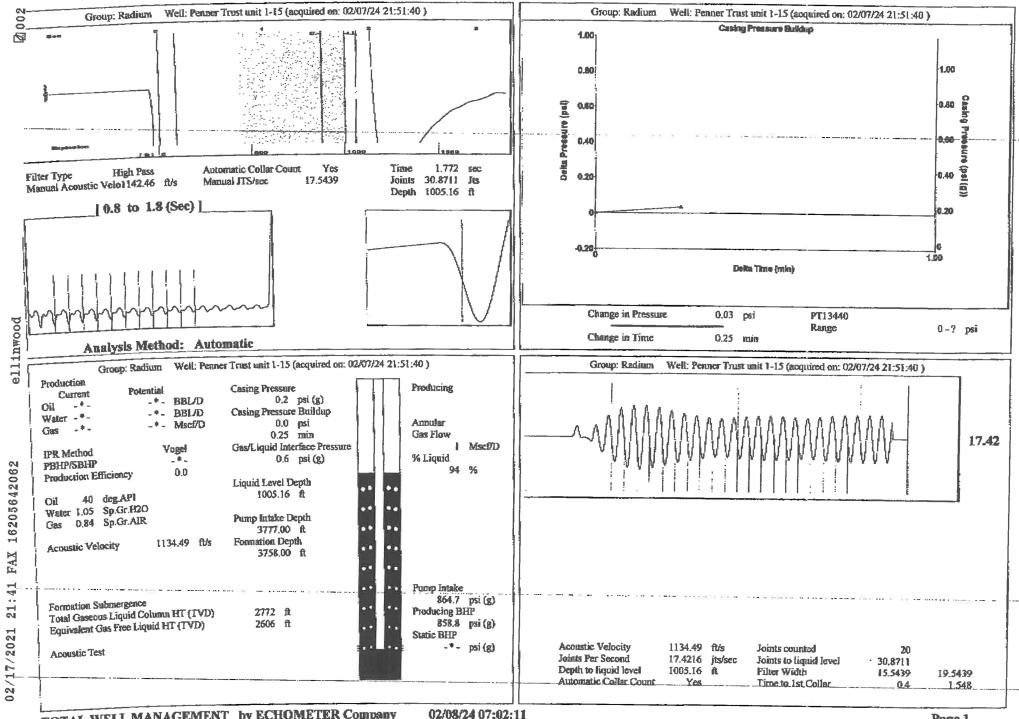

TOTAL WELL MANAGEMENT by ECHOMETER Company

Page 1

Conservation Division District Office No. 4 2301 E. 13th Street Hays, KS 67601-2651

Phone: 785-261-6250 http://kcc.ks.gov/

Andrew J. French, Chairperson Dwight D. Keen, Commissioner Annie Kuether, Commissioner Laura Kelly, Governor