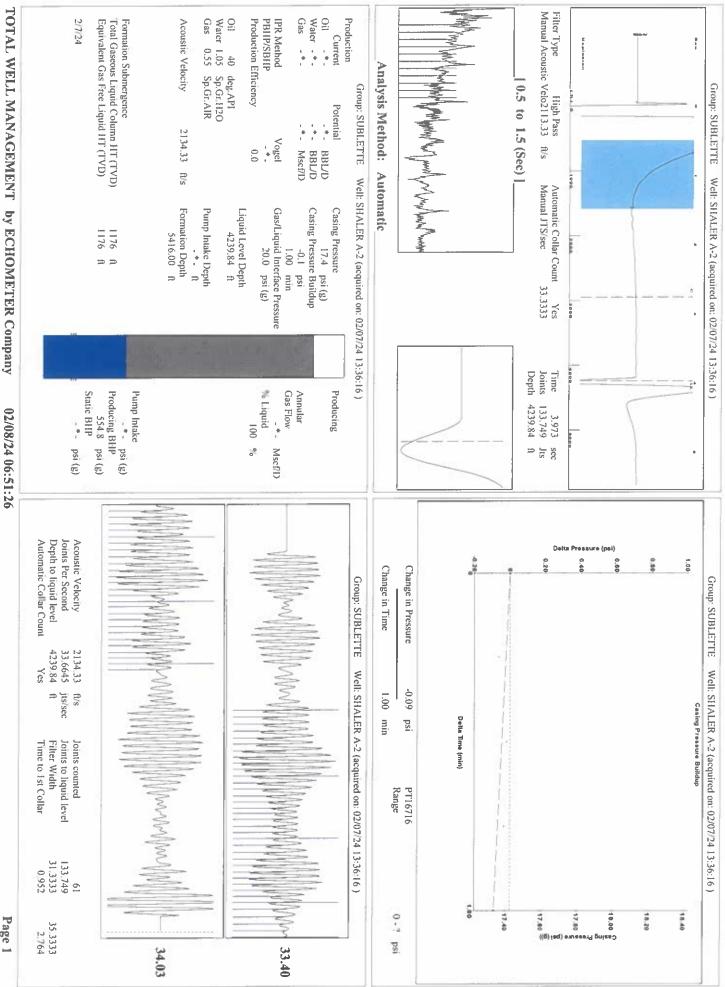

02/13/2024

Katherine McClurkan Merit Energy Company, LLC 13727 Noel Road, Suite 1200 Dallas, TX 75240

Re: Temporary Abandonment API 15-081-22040-00-00 Shaler A 2 NE/4 Sec.10-28S-34W Haskell County, Kansas