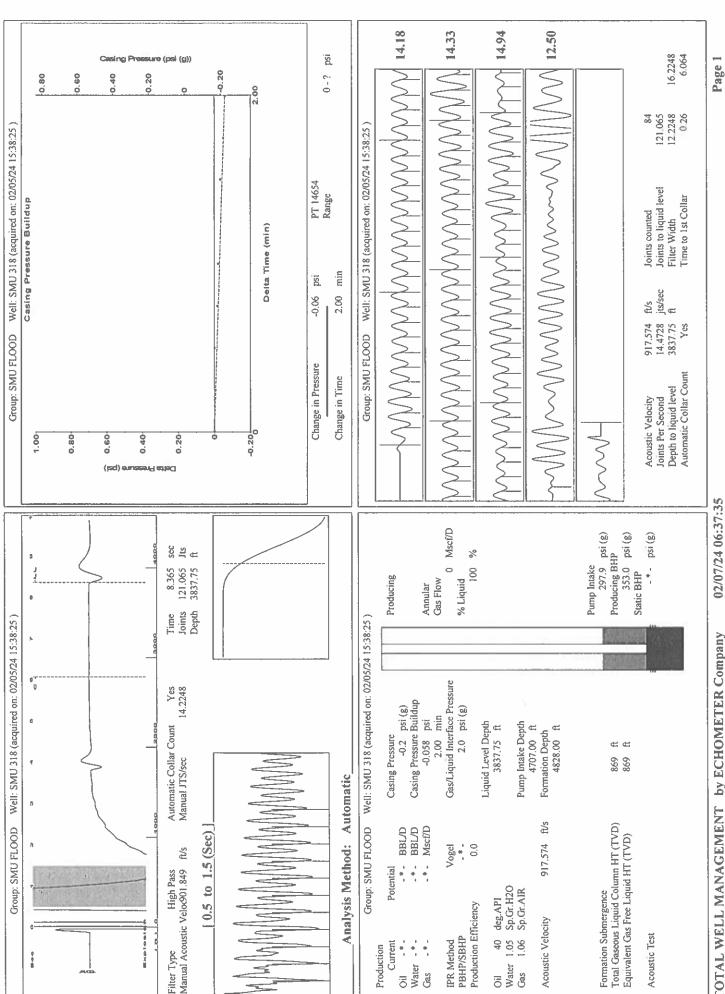

## 02/13/2024

Katherine McClurkan Merit Energy Company, LLC 13727 NOEL ROAD, SUITE 1200 DALLAS, TX 75240-7362

Re: Temporary Abandonment API 15-055-22161-00-00 SEQUOYAH MORROW UNIT 318 NE/4 Sec.22-23S-34W Finney County, Kansas