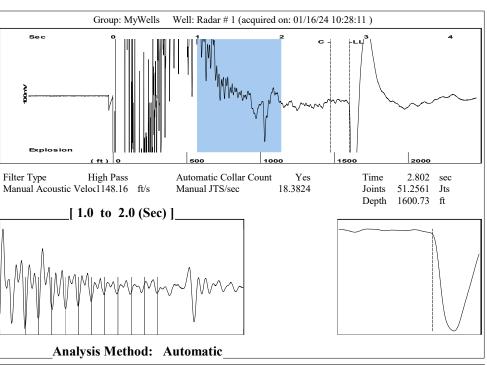

## 02/13/2024

MELODY FLETCHER Oil Producers, Inc. of Kansas 1710 WATERFRONT PKWY WICHITA, KS 67206-6603

Re: Temporary Abandonment API 15-097-21433-00-00 RADER 1 SW/4 Sec.15-29S-20W Kiowa County, Kansas