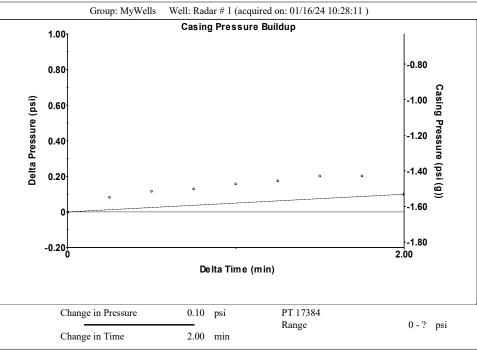

## 02/13/2024

MELODY FLETCHER Oil Producers, Inc. of Kansas 1710 WATERFRONT PKWY WICHITA, KS 67206-6603

Re: Temporary Abandonment API 15-097-21433-00-00 RADER 1 SW/4 Sec.15-29S-20W Kiowa County, Kansas