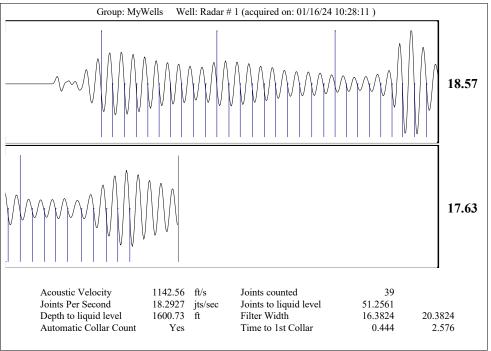

## 02/13/2024

MELODY FLETCHER Oil Producers, Inc. of Kansas 1710 WATERFRONT PKWY WICHITA, KS 67206-6603

Re: Temporary Abandonment API 15-097-21433-00-00 RADER 1 SW/4 Sec.15-29S-20W Kiowa County, Kansas