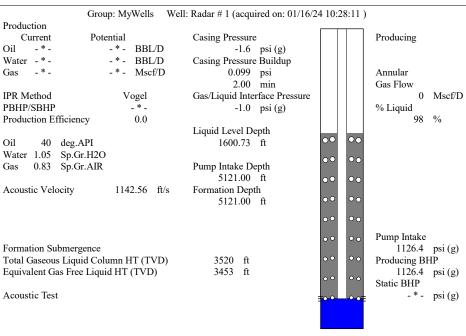

## 02/13/2024

MELODY FLETCHER Oil Producers, Inc. of Kansas 1710 WATERFRONT PKWY WICHITA, KS 67206-6603

Re: Temporary Abandonment API 15-097-21433-00-00 RADER 1 SW/4 Sec.15-29S-20W Kiowa County, Kansas