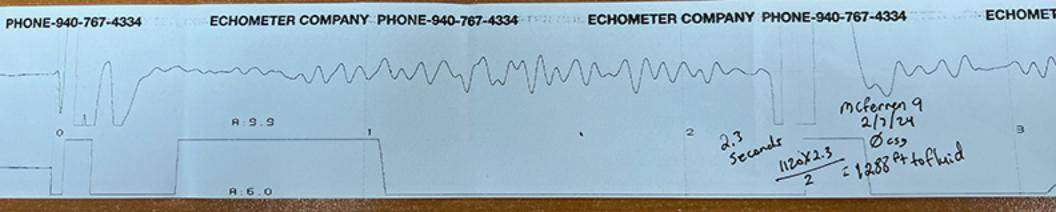

02/13/2024

STEPHANIE DECKER Samuel Gary Jr. & Associates, Inc. 1515 WYNKOOP, STE 700 DENVER, CO 80202-2062

Re: Temporary Abandonment API 15-055-21817-00-00 MCFERREN 9 SW/4 Sec.33-23S-32W Finney County, Kansas