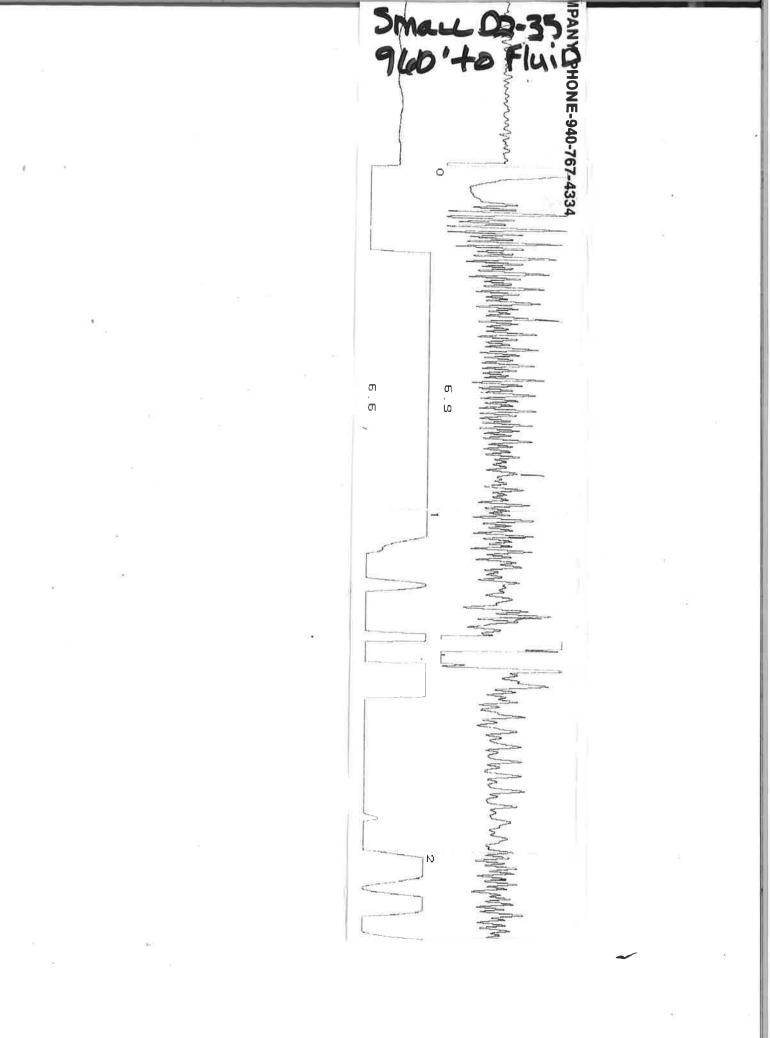

02/13/2024

Tom Kaetzer RedBud Oil & Gas Operating, LLC 16000 STUEBNER AIRLINE RD SUITE 320 SPRING, TX 77379

Re: Temporary Abandonment API 15-205-25747-00-00 A SMALL D2-35 SW/4 Sec.35-30S-15E Wilson County, Kansas