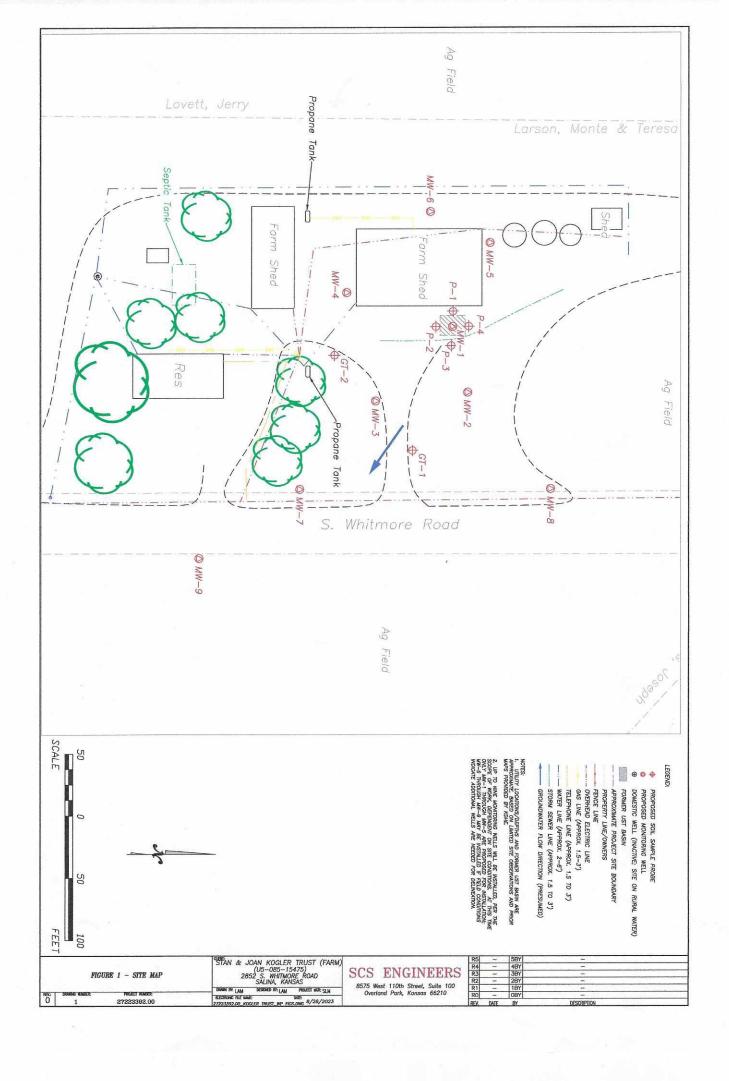

|                                                    |            |            |              |        |  |
| From                                                                       |              | _ ft. to      | ft.                                 |                                                                            | Bureau of Water, Geology Section, 1000 SW Jackson St., Suite 420, Topeka KS 66612-1367                      |                                                                                                    |      |             |                                                       |                                                   |                                                    |            |            |              |        |  |