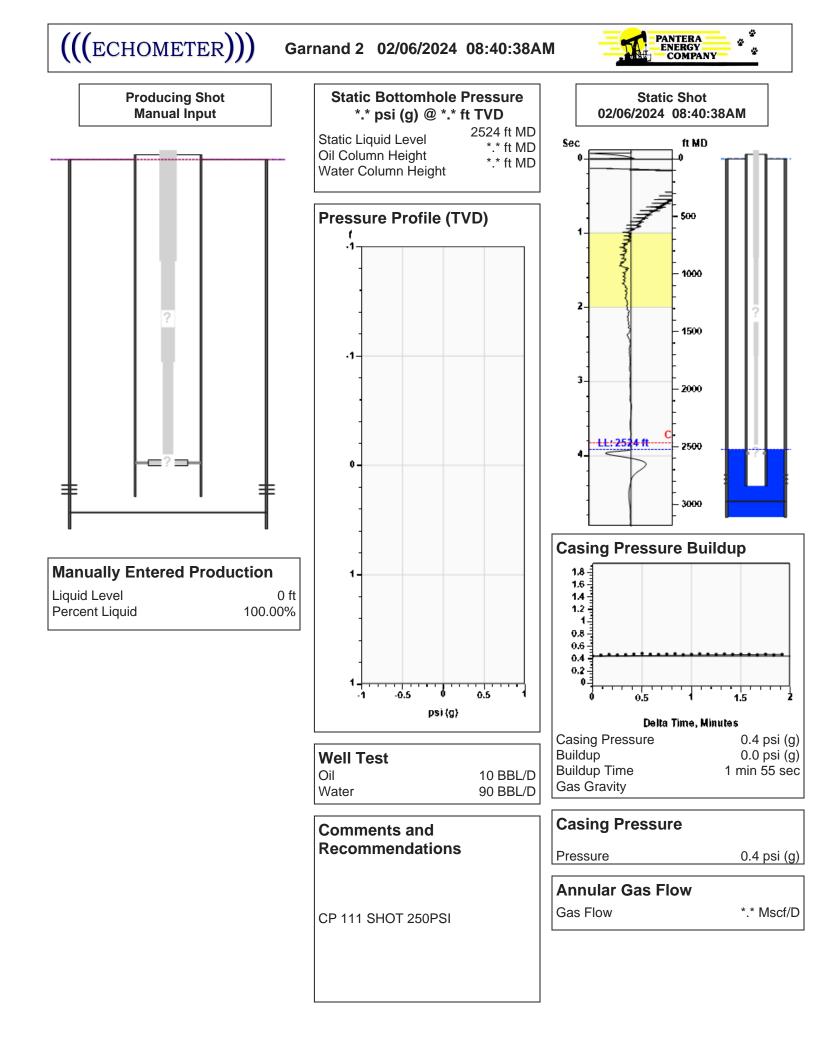

|                           |
| TA Approved: Yes De                          | enied Date:  |           |               |                |                           |

#### Mail to the Appropriate KCC Conservation Office:

|  | KCC District Office #1 - 210 E. Frontview, Suite A, Dodge City, KS 67801               | Phone 620.682.7933 |
|--|----------------------------------------------------------------------------------------|--------------------|
|  | KCC District Office #2 - 3450 N. Rock Road, Building 600, Suite 601, Wichita, KS 67226 | Phone 316.337.7400 |
|  | KCC District Office #3 - 137 E. 21st St., Chanute, KS 66720                            | Phone 620.902.6450 |
|  | KCC District Office #4 - 2301 E. 13th Street, Hays, KS 67601-2651                      | Phone 785.261.6250 |



Conservation Division District Office No. 1 210 E. Frontview, Suite A Dodge City, KS 67801



Phone: 620-682-7933 http://kcc.ks.gov/

Andrew J. French, Chairperson Dwight D. Keen, Commissioner Annie Kuether, Commissioner Laura Kelly, Governor

### 02/14/2024

Lisa Jones Pantera Energy Company 817 S POLK ST STE 201 AMARILLO, TX 79101-3433

Re: Temporary Abandonment API 15-055-20321-00-00 GARNAND 2 NW/4 Sec.05-24S-34W Finney County, Kansas

Dear Lisa Jones:

"Your temporary abandonment (TA) application for the well listed above has been approved. In accordance with K.A.R. 82-3-111 the TA status of this well will expire 02/14/2025.

\* If you return this well to service or plug it, please notify the District Office.

\* If you sell this well you are required to file a Transfer of Operator f