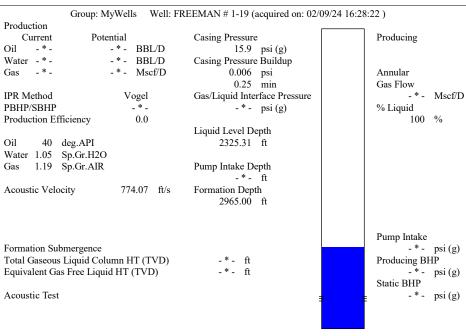

## 02/14/2024

Octavio Morales American Warrior, Inc. PO BOX 399 GARDEN CITY, KS 67846-0399

Re: Temporary Abandonment API 15-055-20349-00-00 FREEMAN 1-19 SW/4 Sec.19-24S-32W Finney County, Kansas