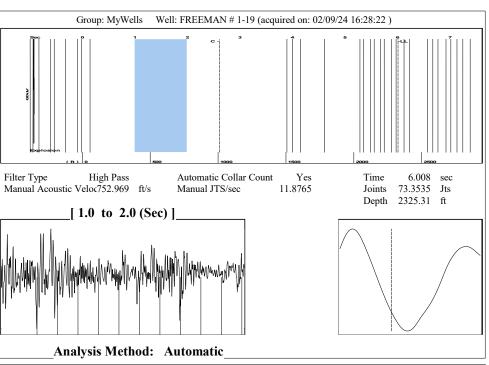

## 02/14/2024

Octavio Morales American Warrior, Inc. PO BOX 399 GARDEN CITY, KS 67846-0399

Re: Temporary Abandonment API 15-055-20349-00-00 FREEMAN 1-19 SW/4 Sec.19-24S-32W Finney County, Kansas