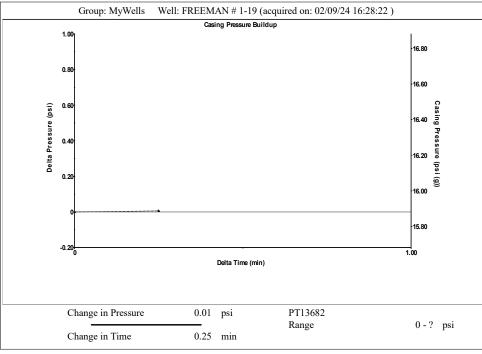

## 02/14/2024

Octavio Morales American Warrior, Inc. PO BOX 399 GARDEN CITY, KS 67846-0399

Re: Temporary Abandonment API 15-055-20349-00-00 FREEMAN 1-19 SW/4 Sec.19-24S-32W Finney County, Kansas