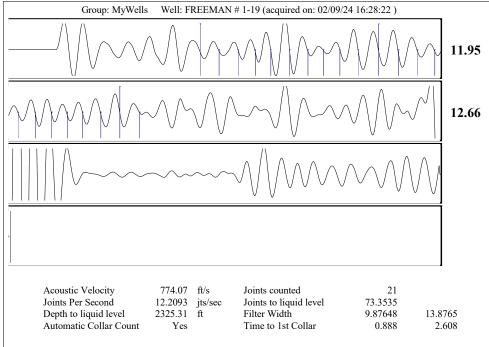

## 02/14/2024

Octavio Morales American Warrior, Inc. PO BOX 399 GARDEN CITY, KS 67846-0399

Re: Temporary Abandonment API 15-055-20349-00-00 FREEMAN 1-19 SW/4 Sec.19-24S-32W Finney County, Kansas