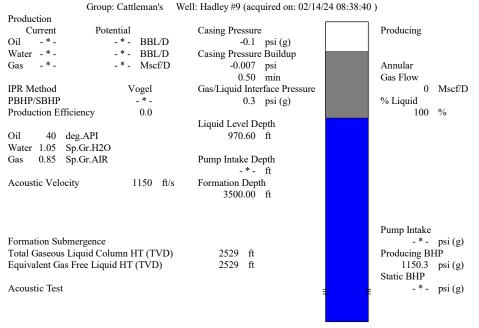

Group: Cattleman's Well: Hadley #9 (acquired on: 02/14/24 08:38:40 )

Entered Acoustic Velocity for Liquid Level depth determination

Conservation Division District Office No. 4 2301 E. 13th Street Hays, KS 67601-2651

## **High Fluid Level**

Pursuant to K.A.R. 82-3-111, the well must be plugged, or returned to service, or obtain temporary abandonment status by 03/15/2024.

This deadline does NOT override any compliance deadline given to you in any Commission Order.