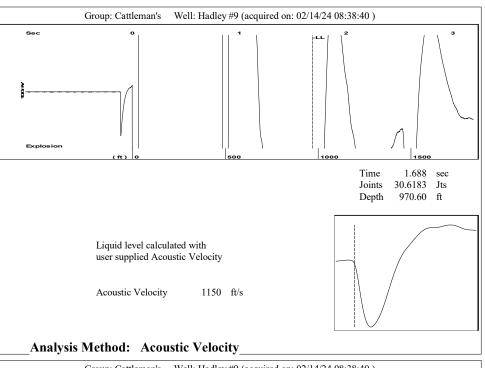

Group: Cattleman's Well: Hadley #9 (acquired on: 02/14/24 08:38:40 )

Entered Acoustic Velocity for Liquid Level depth determination

Conservation Division District Office No. 4 2301 E. 13th Street Hays, KS 67601-2651