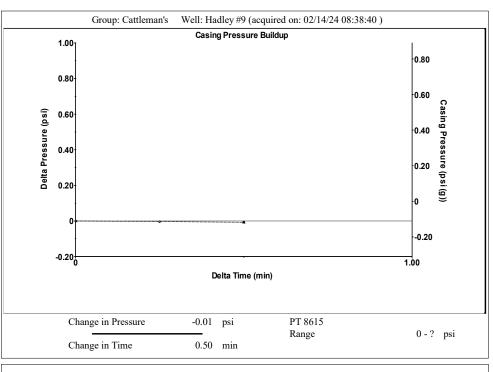

Group: Cattleman's Well: Hadley #9 (acquired on: 02/14/24 08:38:40 )

Entered Acoustic Velocity for Liquid Level depth determination

Conservation Division District Office No. 4 2301 E. 13th Street Hays, KS 67601-2651