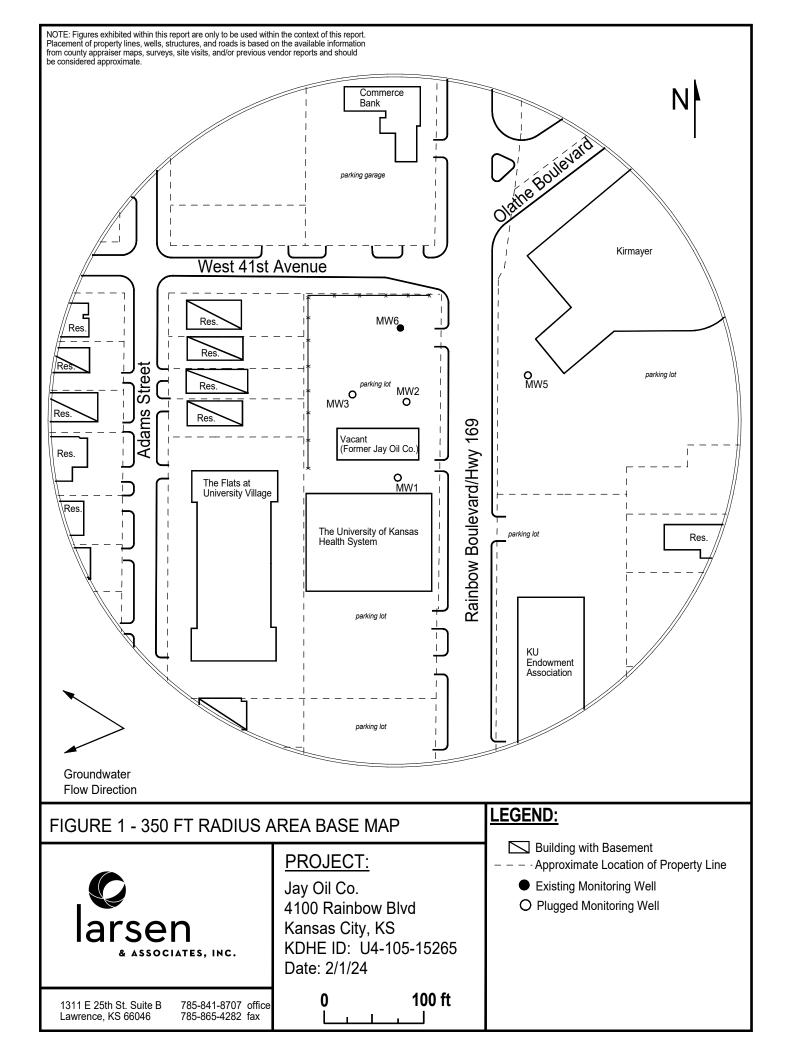

| ousiness name of                                                                               |     |  |
|                            |                              | ,                        | Kansas Water Well C                        | ontractor's              | License No                | _ under the                                                                                    |     |  |
| authority of the desi      | gnated person as defined     | d in K.A.R. 28-30-2(j) a | and signed and certific                    | ed by the el             | ectronic signature of the | e designated                                                                                   |     |  |

Send one copy to WATER WELL OWNER and retain one for your records.

person at its submittal