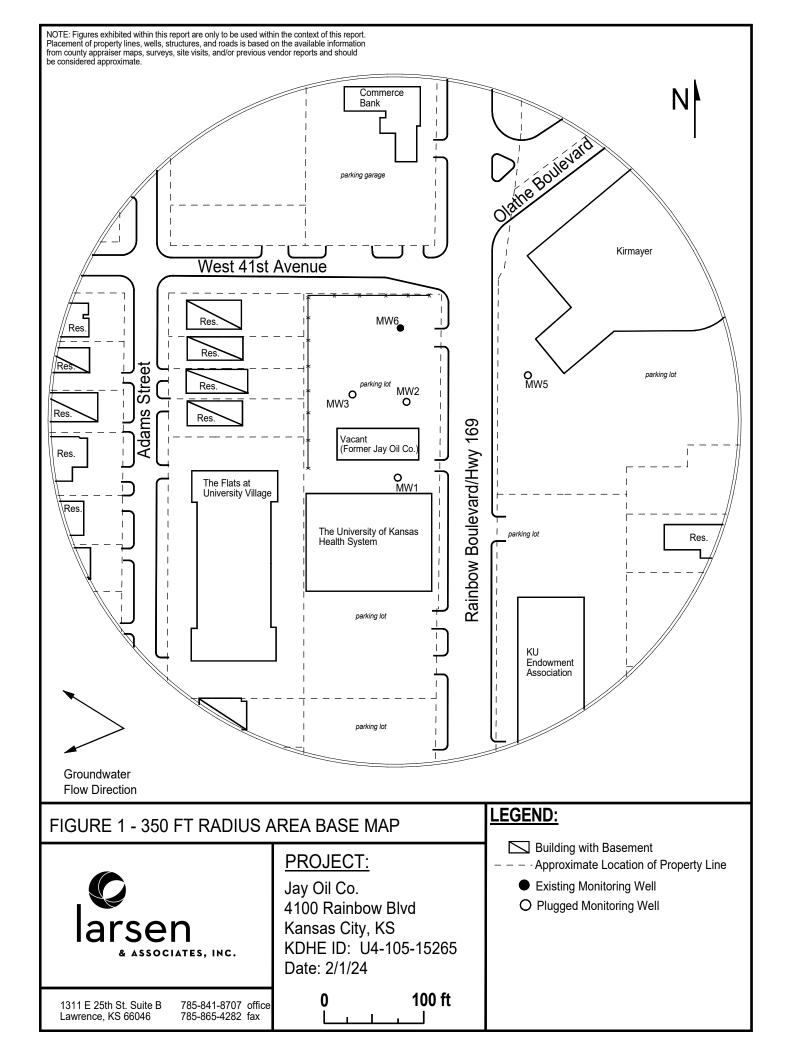

| ntractor' | 's license and was | s completed                                         | l on                                                                                           | I certify that tl | his  |     |
| record is true to the                            | best of my knowledge ar                                                                     |                   |                                                                             |           | =                  |                                                     | under the<br>License No                                                                        |                   |      |     |

Send one copy to WATER WELL OWNER and retain one for your records.

person at its submittal