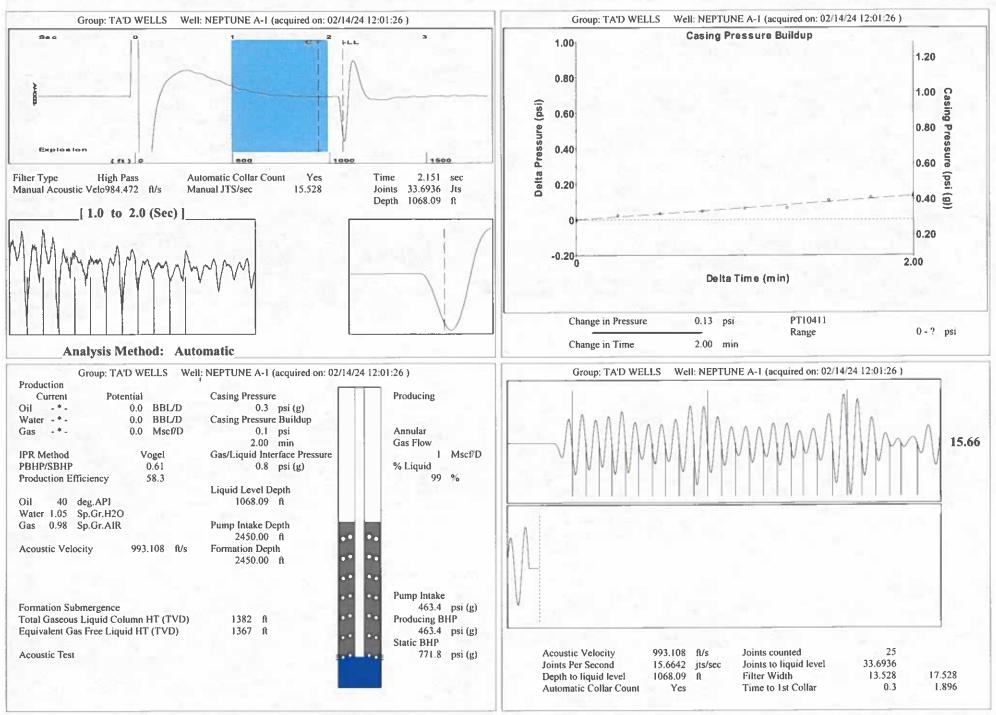

|                           |
| TA Approved: Yes De                          | enied Date:  |           |               |                |                           |

## Mail to the Appropriate KCC Conservation Office:

|  | KCC District Office #1 - 210 E. Frontview, Suite A, Dodge City, KS 67801               | Phone 620.682.7933 |
|--|----------------------------------------------------------------------------------------|--------------------|
|  | KCC District Office #2 - 3450 N. Rock Road, Building 600, Suite 601, Wichita, KS 67226 | Phone 316.337.7400 |
|  | KCC District Office #3 - 137 E. 21st St., Chanute, KS 66720                            | Phone 620.902.6450 |
|  | KCC District Office #4 - 2301 E. 13th Street, Hays, KS 67601-2651                      | Phone 785.261.6250 |



Conservation Division District Office No. 1 210 E. Frontview, Suite A Dodge City, KS 67801



Phone: 620-682-7933 http://kcc.ks.gov/

Andrew J. French, Chairperson Dwight D. Keen, Commissioner Annie Kuether, Commissioner Laura Kelly, Governor

02/19/2024

Katherine McClurkan Merit Energy Company, LLC 13727 Noel Road, Suite 1200 Dallas, TX 75240

Re: Temporary Abandonment API 15-129-21391-00-00 Neptune A 1 SE/4 Sec.17-33S-41W Morton County, Kansas

Dear Katherine McClurkan:

"Your temporary abandonment (TA) application for the well listed above has been approved. In accordance with K.A.R. 82-3-111 the TA status of this well will expire 02/19/2025.

\* If you return this well to service or plug it, please notify the District Office.

\* If you sell this well you are required to file a Tran