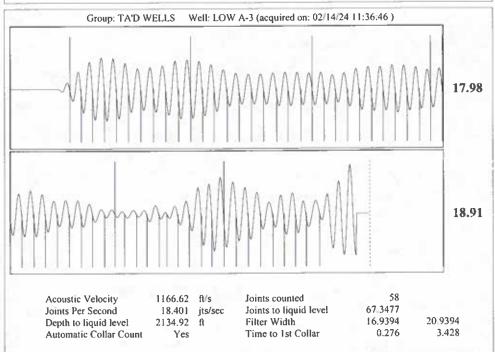

tate State State and Strains in             | KCC Distr             | KCC District Office #1 - 210 E. Frontview, Sui                                         |               |                                                                  | ity, KS 67801           | Phone 620.682.7933    |                           |
|                                                                    |                       | KCC District Office #2 - 3450 N. Rock Road, Building 600, Suite 601, Wichita, KS 67226 |               |                                                                  |                         |                       | Phone 316.337.7400        |

KCC District Office #3 - 137 E. 21st St., Chanute, KS 66720

KCC District Office #4 - 2301 E. 13th Street, Hays, KS 67601-2651









Conservation Division District Office No. 1 210 E. Frontview, Suite A Dodge City, KS 67801



Phone: 620-682-7933 http://kcc.ks.gov/

Laura Kelly, Governor

Andrew J. French, Chairperson Dwight D. Keen, Commissioner Annie Kuether, Commissioner

## 02/19/2024

Katherine McClurkan Merit Energy Company, LLC 13727 Noel Road, Suite 1200 Dallas, TX 75240

Re: Temporary Abandonment API 15-129-10205-00-01 Low A 3 NE/4 Sec.08-33S-40W Morton County, Kansas

## Dear Katherine McClurkan:

"Your temporary abandonment (TA) application for the well listed above has been approved. In accordance with K.A.R. 82-3-111 the TA status of this well will expire 02/19/2025.

- \* If you return this well to service or plug it, please notify the District Office.
- \* If you sell this well you are required to file