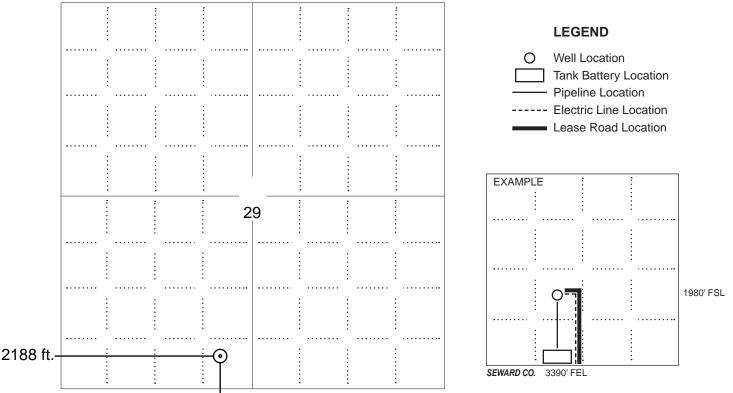

#### **PLAT**

Show location of the well. Show footage to the nearest lease or unit boundary line. Show the predicted locations of lease roads, tank batteries, pipelines and electrical lines, as required by the Kansas Surface Owner Notice Act (House Bill 2032).

You may attach a separate plat if desired.

NOTE: In all cases locate the spot of the proposed drilling locaton.

# 450 ft.

#### In plotting the proposed location of the well, you must show:

- 1. The manner in which you are using the depicted plat by identifying section lines, i.e. 1 section, 1 section with 8 surrounding sections, 4 sections, etc.
- 2. The distance of the proposed drilling location from the south / north and east / west outside section lines.
- 3. The distance to the nearest lease or unit boundary line (in footage).
- 4. If proposed location is located within a prorated or spaced field a certificate of acreage attribution plat must be attached: (C0-7 for oil wells; CG-8 for gas wells).
- 5. The predicted locations of lease roads, tank batteries, pipelines, and electrical lines.