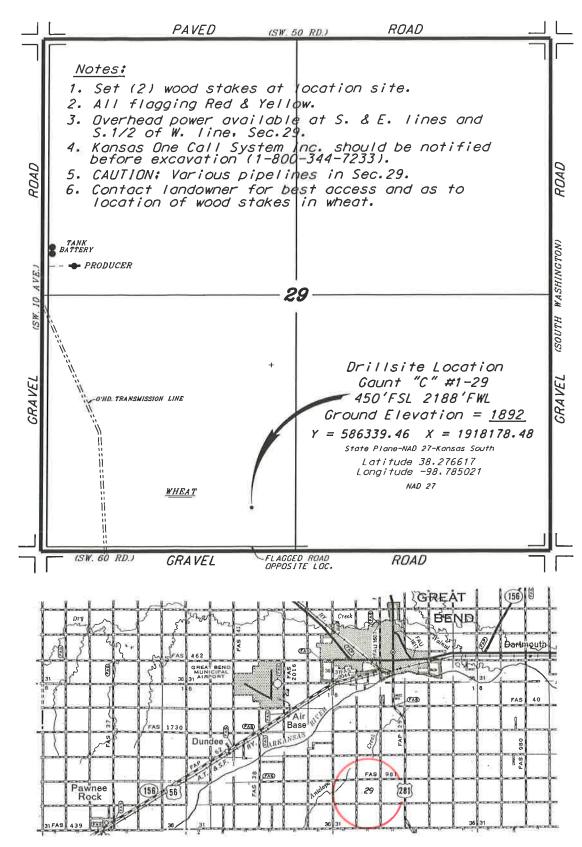

# DARRAH OIL COMPANY, LLC GAUNT LEASE SW.1/4, SECTION 29, T2OS, R13W BARTON COUNTY, KANSAS

<sup>\*</sup> Controlling data is based upon the best maps and photographs available to us and upon a regular section of land containing 640 acres.

\* Elevations derived from National Geodetic Vertical Datum.

shown on this t be legally ndowner, for access.

on as some of the source of the tank

\*Ingress plat is opened f tenant a

. January 1, 2024

SCALE

<sup>\*</sup>Approximate section lines were determined using the normal standard of care of diffield surveyors practicing in the state of Konsas. The section acroners, which establish the precise section lines were not necessarily located, and the exact location of the drillsite location in the section is not guaranteed. Therefore, the operator securing this service and accepting this plot and all other parties relying thereon agree to hald central Konsas Giffield Services. Inc. its affices and employees harmess from all losses, costs and expenses and said entities released from any liability from incidental or consequential damages.