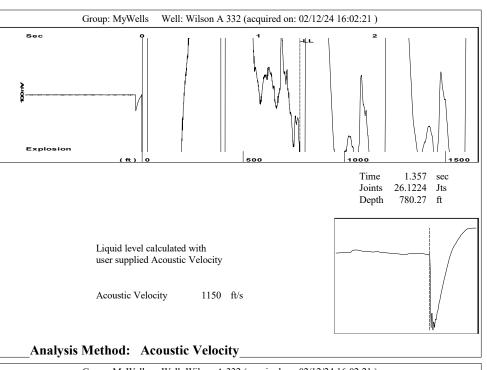

KCC District Office #3 - 137 E. 21st St., Chanute, KS 66720

KCC District Office #4 - 2301 E. 13th Street, Hays, KS 67601-2651

Group: MyWells Well: Wilson A 332 (acquired on: 02/12/24 16:02:21)

Entered Acoustic Velocity for Liquid Level depth determination