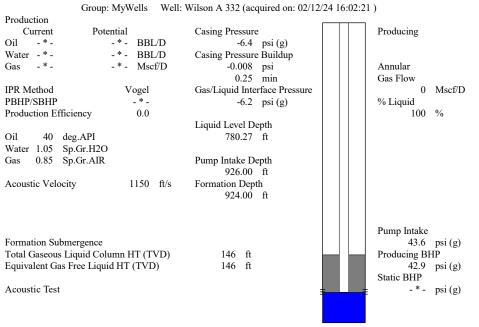

KCC District Office #3 - 137 E. 21st St., Chanute, KS 66720

KCC District Office #4 - 2301 E. 13th Street, Hays, KS 67601-2651

Group: MyWells Well: Wilson A 332 (acquired on: 02/12/24 16:02:21)

Entered Acoustic Velocity for Liquid Level depth determination