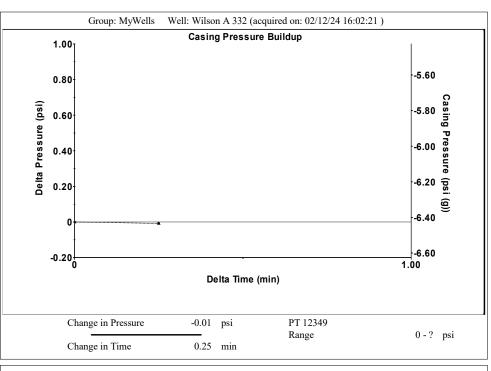

KCC District Office #3 - 137 E. 21st St., Chanute, KS 66720

KCC District Office #4 - 2301 E. 13th Street, Hays, KS 67601-2651

Group: MyWells Well: Wilson A 332 (acquired on: 02/12/24 16:02:21)

Entered Acoustic Velocity for Liquid Level depth determination