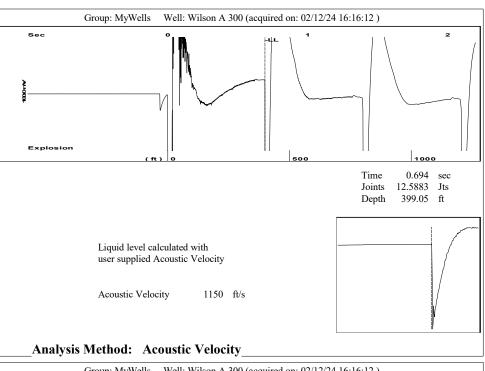

Group: MyWells Well: Wilson A 300 (acquired on: 02/12/24 16:16:12)

Entered Acoustic Velocity for Liquid Level depth determination

TOTAL WELL MANAGEMENT by ECHOMETER Company

02/13/24 11:13:07

Conservation Division District Office No. 2 3450 N. Rock Road Building 600, Suite 601 Wichita, KS 67226