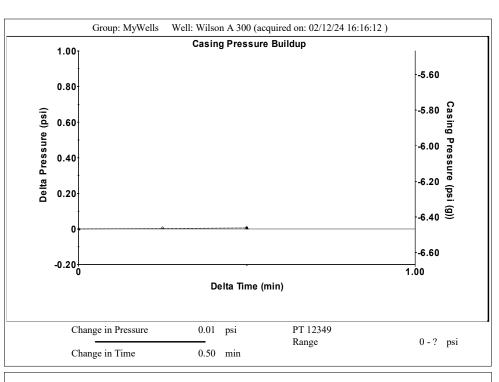

Group: MyWells Well: Wilson A 300 (acquired on: 02/12/24 16:16:12)

Entered Acoustic Velocity for Liquid Level depth determination

TOTAL WELL MANAGEMENT by ECHOMETER Company

02/13/24 11:13:07

Conservation Division District Office No. 2 3450 N. Rock Road Building 600, Suite 601 Wichita, KS 67226