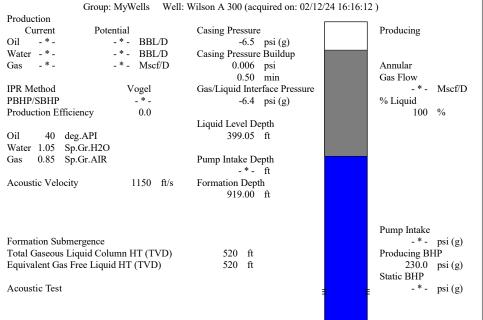

Group: MyWells Well: Wilson A 300 (acquired on: 02/12/24 16:16:12)

Entered Acoustic Velocity for Liquid Level depth determination

TOTAL WELL MANAGEMENT by ECHOMETER Company

02/13/24 11:13:07

Conservation Division District Office No. 2 3450 N. Rock Road Building 600, Suite 601 Wichita, KS 67226