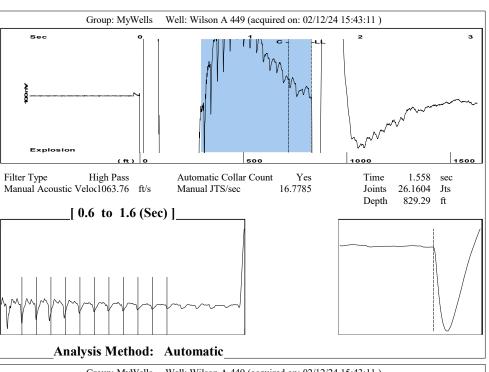

| KCC Distri          | KCC District Office #1 - 210 E. Frontview, Suit |            |                                                                                  |                                                       | Phone 620.682.7933   |                         |  |
|                                                                                                           | KCC Distri          | KCC District Office #2 - 3450 N. Rock Road,     |            |                                                                                  | Suite 601, Wichita. KS 67                             | Phone 316.337.7400   |                         |  |

KCC District Office #3 - 137 E. 21st St., Chanute, KS 66720

KCC District Office #4 - 2301 E. 13th Street, Hays, KS 67601-2651









Conservation Division District Office No. 2 3450 N. Rock Road Building 600, Suite 601 Wichita, KS 67226



Phone: 316-337-7400 http://kcc.ks.gov/

Laura Kelly, Governor

Andrew J. French, Chairperson Dwight D. Keen, Commissioner Annie Kuether, Commissioner

## 02/20/2024

Shane Summers Vess Oil Corporation 1700 N WATERFRONT PKWY BLDG 500 WICHITA, KS 67206-6619

Re: Temporary Abandonment API 15-015-24001-00-00 WILSON A 449 NW/4 Sec.09-25S-05E Butler County, Kansas

## **Dear Shane Summers:**

"Your temporary abandonment (TA) application for the well listed above has been approved. In accordance with K.A.R. 82-3-111 the TA status of this well will expire 02/20/2025.

- \* If you return this well to service or plug it, please notify the District Office.
- \* If you sell this well you