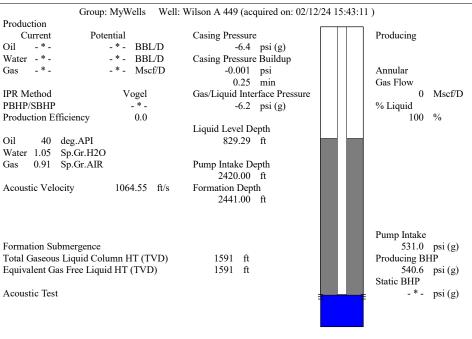

| KCC Distri          | KCC District Office #1 - 210 E. Frontview, Suit |            |                                                                                  |                                                       | Phone 620.682.7933   |                         |  |
|                                                                                                           | KCC Distri          | KCC District Office #2 - 3450 N. Rock Road,     |            |                                                                                  | Suite 601, Wichita. KS 67                             | Phone 316.337.7400   |                         |  |

KCC District Office #3 - 137 E. 21st St., Chanute, KS 66720

KCC District Office #4 - 2301 E. 13th Street, Hays, KS 67601-2651









Conservation Division District Office No. 2 3450 N. Rock Road Building 600, Suite 601 Wichita, KS 67226



Phone: 316-337-7400 http://kcc.ks.gov/

Laura Kelly, Governor

Andrew J. French, Chairperson Dwight D. Keen, Commissioner Annie Kuether, Commissioner

## 02/20/2024

Shane Summers Vess Oil Corporation 1700 N WATERFRONT PKWY BLDG 500 WICHITA, KS 67206-6619

Re: Temporary Abandonment API 15-015-24001-00-00 WILSON A 449 NW/4 Sec.09-25S-05E Butler County, Kansas

## **Dear Shane Summers:**

"Your temporary abandonment (TA) application for the well listed above has been approved. In accordance with K.A.R. 82-3-111 the TA status of this well will expire 02/20/2025.

- \* If you return this well to service or plug it, please notify the District Office.
- \* If you sell this well you are