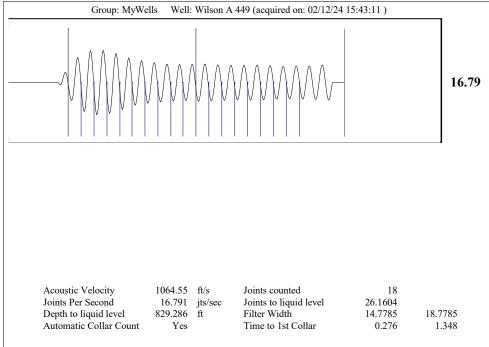

| KCC Distri          | KCC District Office #1 - 210 E. Frontview, Suit |            |                                                                                  |                                                       | Phone 620.682.7933   |                         |  |
|                                                                                                           | KCC Distri          | KCC District Office #2 - 3450 N. Rock Road,     |            |                                                                                  | Suite 601, Wichita. KS 67                             | Phone 316.337.7400   |                         |  |

KCC District Office #3 - 137 E. 21st St., Chanute, KS 66720

KCC District Office #4 - 2301 E. 13th Street, Hays, KS 67601-2651









Conservation Division District Office No. 2 3450 N. Rock Road Building 600, Suite 601 Wichita, KS 67226



Phone: 316-337-7400 http://kcc.ks.gov/

Laura Kelly, Governor

Andrew J. French, Chairperson Dwight D. Keen, Commissioner Annie Kuether, Commissioner

## 02/20/2024

Shane Summers Vess Oil Corporation 1700 N WATERFRONT PKWY BLDG 500 WICHITA, KS 67206-6619

Re: Temporary Abandonment API 15-015-24001-00-00 WILSON A 449 NW/4 Sec.09-25S-05E Butler County, Kansas

## **Dear Shane Summers:**

"Your temporary abandonment (TA) application for the well listed above has been approved. In accordance with K.A.R. 82-3-111 the TA status of this well will expire 02/20/2025.

- \* If you return this well to service or plug it, please notify the District Office.
- \* If you sell this well you are re