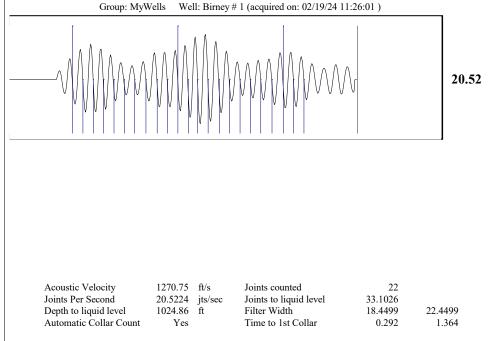

## 02/21/2024

MELODY FLETCHER Oil Producers, Inc. of Kansas 1710 WATERFRONT PKWY WICHITA, KS 67206-6603

Re: Temporary Abandonment API 15-175-20088-00-01 BIRNEY A 1 SW/4 Sec.25-32S-32W Seward County, Kansas