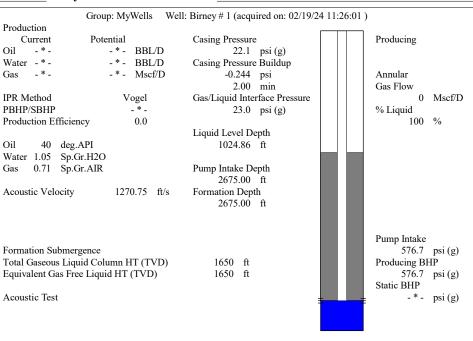

## 02/21/2024

MELODY FLETCHER Oil Producers, Inc. of Kansas 1710 WATERFRONT PKWY WICHITA, KS 67206-6603

Re: Temporary Abandonment API 15-175-20088-00-01 BIRNEY A 1 SW/4 Sec.25-32S-32W Seward County, Kansas