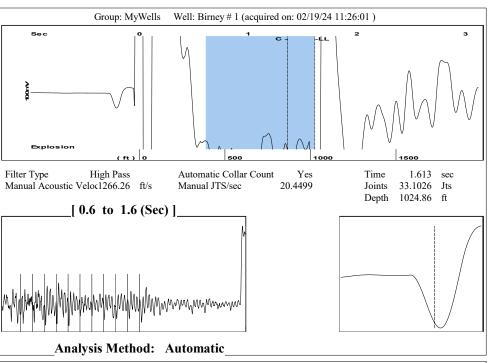

## 02/21/2024

MELODY FLETCHER Oil Producers, Inc. of Kansas 1710 WATERFRONT PKWY WICHITA, KS 67206-6603

Re: Temporary Abandonment API 15-175-20088-00-01 BIRNEY A 1 SW/4 Sec.25-32S-32W Seward County, Kansas