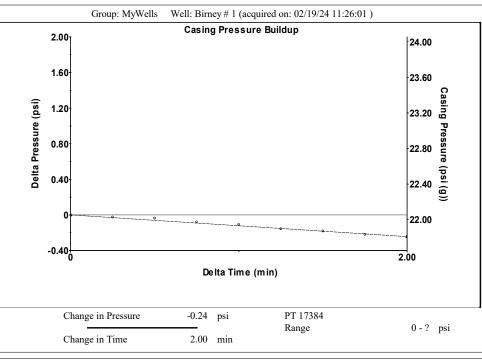

## 02/21/2024

MELODY FLETCHER Oil Producers, Inc. of Kansas 1710 WATERFRONT PKWY WICHITA, KS 67206-6603

Re: Temporary Abandonment API 15-175-20088-00-01 BIRNEY A 1 SW/4 Sec.25-32S-32W Seward County, Kansas